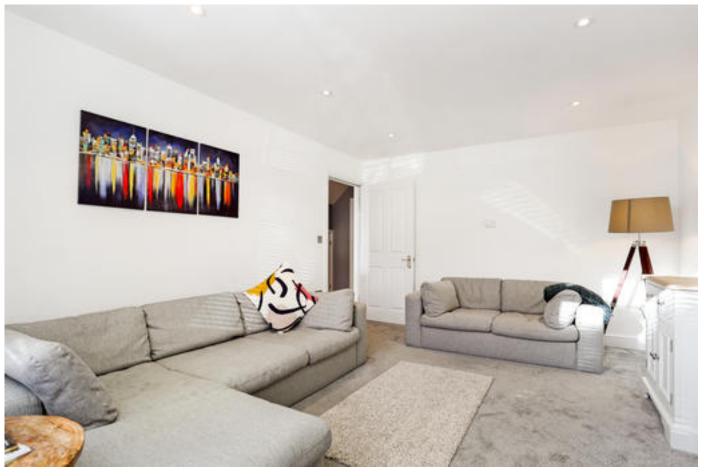

The ground floor provides a good size living room to the front. The fabulous kitchen/dining/family room is complete with a range of units and fitted appliances including Bosch induction hob, oven and dishwasher. There is also a fridge/freezer and washing machine. Stunning bi-fold doors span the width of the room and lead on to the garden. A guest WC and useful coats cupboard complete the downstairs accommodation. The first floor features the generous size master bedroom with fitted wardrobe and en-suite shower room. There are two further bedrooms and a family bathroom.