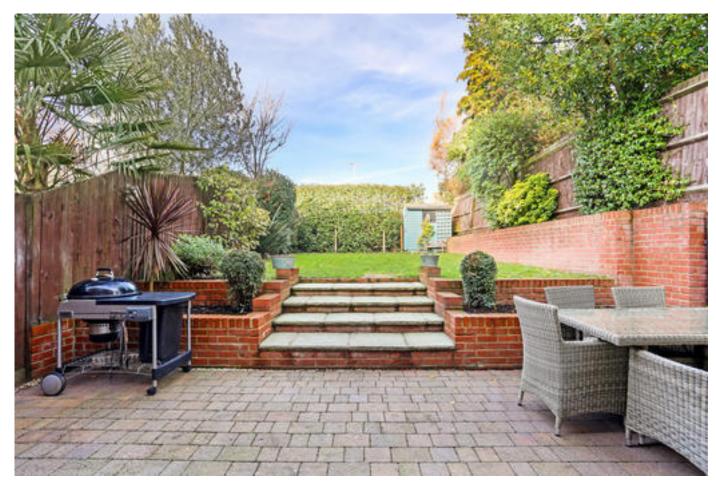

The top floor provides a guest bedroom with an en-suite shower room and additional storage.

Externally, to the rear there is a private garden mainly laid to lawn with a paved terrace area, perfect for outdoor entertaining. There is also side access to the front of the property and parking.