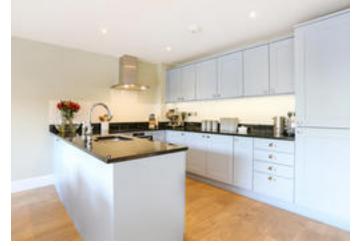

The ground floor provides a good size living room to the front. The fabulous kitchen/dining/family room is complete with a range of units and fitted appliances including Bosch induction hob, oven and dishwasher. There is also a fridge/freezer and washing machine. Stunning bi-fold doors span the width of the room and lead on to the garden. A guest WC and useful coats cupboard complete the downstairs accommodation. The first floor features the generous size master bedroom with fitted wardrobe and en-suite shower room. There are two further bedrooms and a family bathroom.