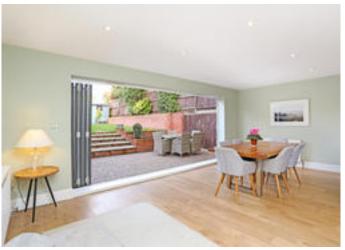

The ground floor provides a good size living room to the front. The fabulous kitchen/dining/family room is complete with a range of units and fitted appliances including Bosch induction hob, oven and dishwasher. There is also a fridge/freezer and washing machine. Stunning bi-fold doors span the width of the room and lead on to the garden. A guest WC and useful coats cupboard complete the downstairs accommodation. The first floor features the generous size master bedroom with fitted wardrobe and en-suite shower room. There are two further bedrooms and a family bathroom.

The top floor provides a guest bedroom with an en-suite shower room and additional storage.

Externally, to the rear there is a private garden mainly laid to lawn with a paved terrace area, perfect for outdoor entertaining. There is also side access to the front of the property and parking.