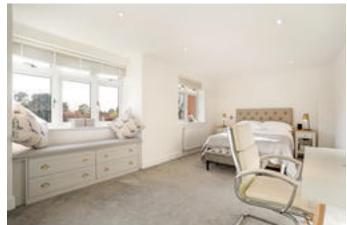

The ground floor provides a good size living room to the front. The fabulous kitchen/dining/family room is complete with a range of units and fitted appliances including Bosch induction hob, oven and dishwasher. There is also a fridge/freezer and washing machine. Stunning bi-fold doors span the width of the room and lead on to the garden. A guest WC and useful coats cupboard complete the downstairs accommodation. The first floor features the generous size master bedroom with fitted wardrobe and en-suite shower room. There are two further bedrooms and a family bathroom.