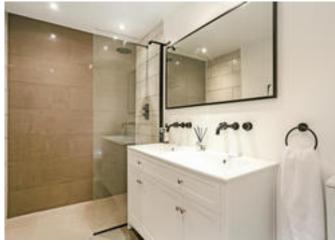

The ground floor provides a good size living room to the front. The fabulous kitchen/dining/family room is complete with a range of units and fitted appliances including Bosch induction hob, oven and dishwasher. There is also a fridge/freezer and washing machine. Stunning bi-fold doors span the width of the room and lead on to the garden. A guest WC and useful coats cupboard complete the downstairs accommodation. The first floor features the generous size master bedroom with fitted wardrobe and en-suite shower room. There are two further bedrooms and a family bathroom.