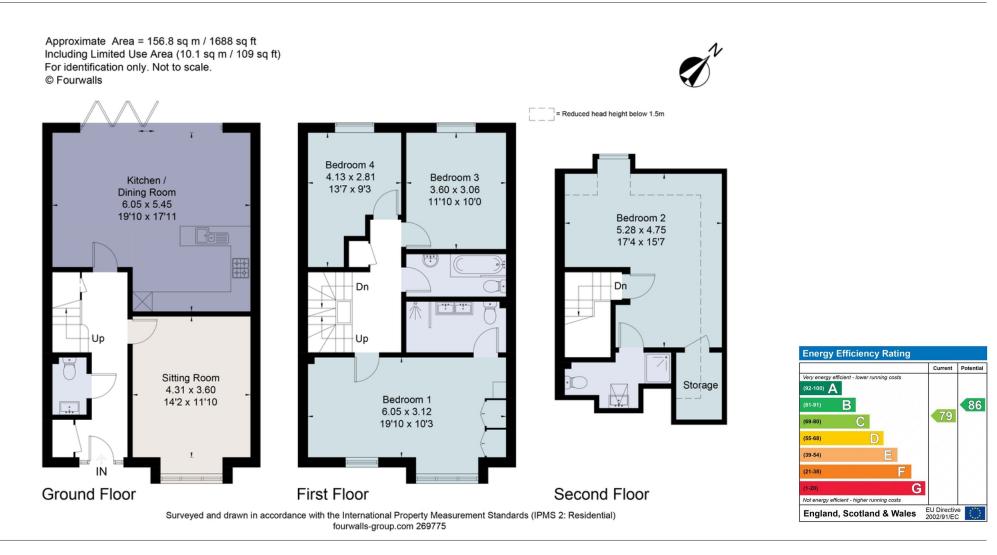

The ground floor provides a good size living room to the front. The fabulous kitchen/dining/family room is complete with a range of units and fitted appliances including Bosch induction hob, oven and dishwasher. There is also a fridge/freezer and washing machine. Stunning bi-fold doors span the width of the room and lead on to the garden. A guest WC and useful coats cupboard complete the downstairs accommodation. The first floor features the generous size master bedroom with fitted wardrobe and en-suite shower room. There are two further bedrooms and a family bathroom.

The top floor provides a guest bedroom with an en-suite shower room and additional storage.

Externally, to the rear there is a private garden mainly laid to lawn with a paved terrace area, perfect for outdoor entertaining. There is also side access to the front of the property and parking.