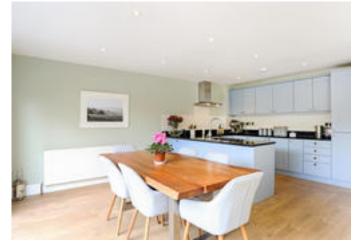

The ground floor provides a good size living room to the front. The fabulous kitchen/dining/family room is complete with a range of units and fitted appliances including Bosch induction hob, oven and dishwasher. There is also a fridge/freezer and washing machine. Stunning bi-fold doors span the width of the room and lead on to the garden. A guest WC and useful coats cupboard complete the downstairs accommodation. The first floor features the generous size master bedroom with fitted wardrobe and en-suite shower room. There are two further bedrooms and a family bathroom.