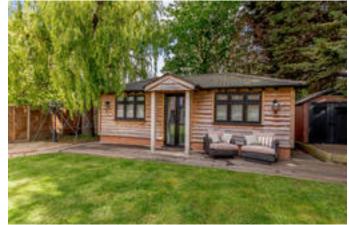

The self-contained annexe/studio is finished to the same standard as the rest of the property and comprises a living room with kitchenette and a separate bedroom with en suite shower. There is underfloor heating and double glazing.