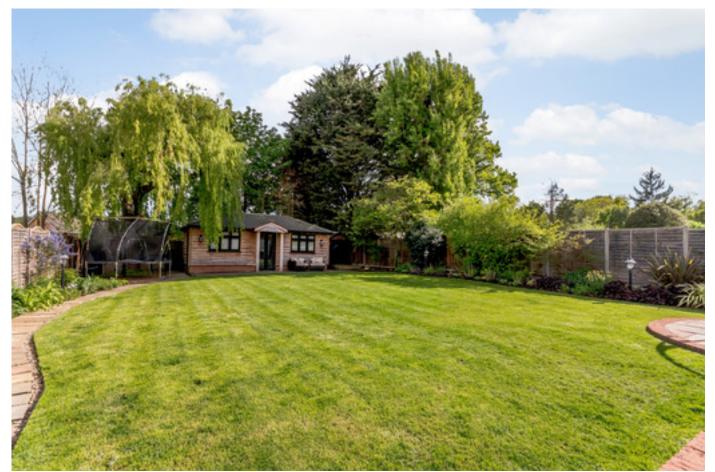

Outside, the rear garden is south facing and is mainly laid to lawn with borders and a terrace. To the property has a resin bonded driveway providing ample parking and access to the garage.