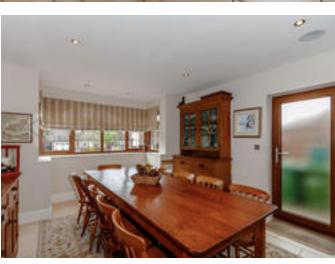

living room incorporates a comprehensive range of integrated appliances, together with a central island, stone work surfaces and tiled floor. There is a feature fire place with cosy wood burning stove and bi fold doors lead on to the terrace, making this a fabulous space in which to entertain. Off the kitchen is a useful utility room. A family room, dining room and guest cloakroom complete the downstairs accommodation.