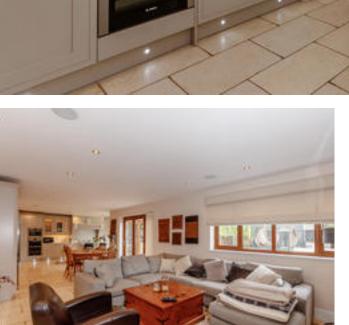

Features of note include underfloor heating to the ground floor, electric underfloor heating to all the bathrooms, Sonos sound system including external speakers on the patio.

The impressive kitchen/dining/

living room incorporates a comprehensive range of integrated appliances, together with a central island, stone work surfaces and tiled floor. There is a feature fire place with cosy wood burning stove and bi fold doors lead on to the terrace, making this a fabulous space in which to entertain. Off the kitchen is a useful utility room. A family room, dining room and guest cloakroom complete the downstairs accommodation.