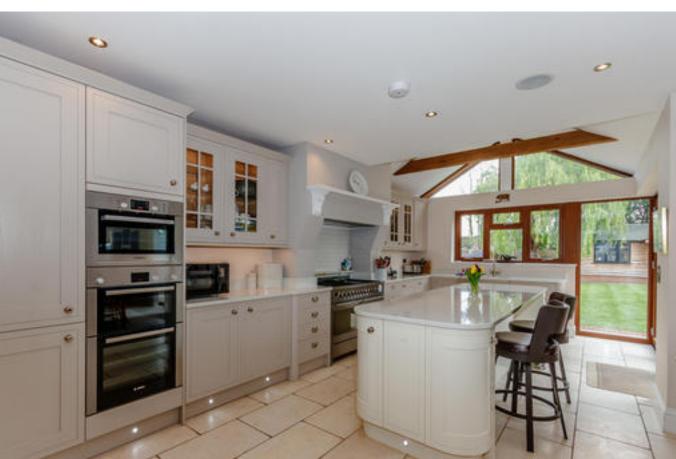

Features of note include underfloor heating to the ground floor, electric underfloor heating to all the bathrooms, Sonos sound system including external speakers on the patio.

The impressive kitchen/dining/

living room incorporates a comprehensive range of integrated appliances, together with a central island, stone work surfaces and tiled floor. There is a feature fire place with cosy wood burning stove and bi fold doors lead on to the terrace, making this a fabulous space in which to entertain. Off the kitchen is a useful utility room. A family room, dining room and guest cloakroom complete the downstairs accommodation.