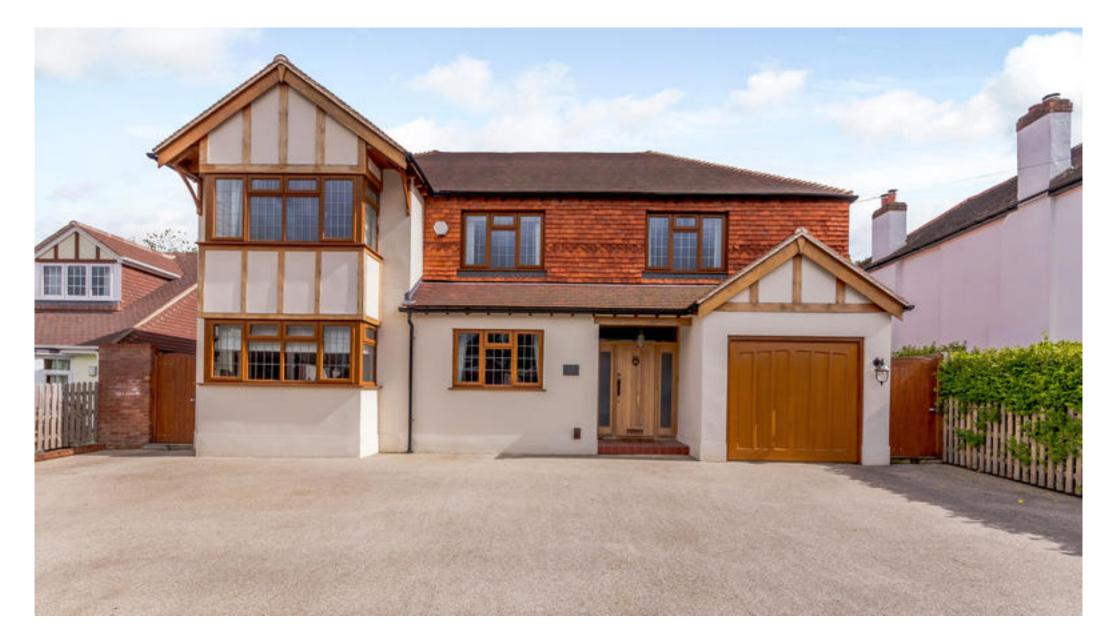

## SUPERB FAMILY HOME IN POPULAR ROAD

7 GATESDEN ROAD, FETCHAM, SURREY, KT22 9QW

Kitchen/dining/living • 2 receptions • 6 bedrooms (3 en suite) • 4 bathrooms • Guest cloakroom • Separate Studio/Annexe • Garage • Southerly facing garden

## About this property

A superb detached family home, beautifully presented and recently extended and refurbished. The property is finished to a very high standard and arranged over three floors, with the advantage of a separate annexe/studio to the rear. Our clients are also offering the house to the market with no onward chain and will be including all kitchen appliances and window coverings.