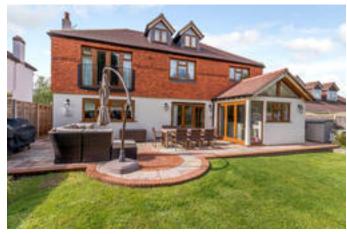

## About this property

A superb detached family home, beautifully presented and recently extended and refurbished. The property is finished to a very high standard and arranged over three floors, with the advantage of a separate annexe/studio to the rear. Our clients are also offering the house to the market with no onward chain and will be including all kitchen appliances and window coverings.

Outside, the rear garden is south facing and is mainly laid to lawn with borders and a terrace. To the property has a resin bonded driveway providing ample parking and access to the garage.