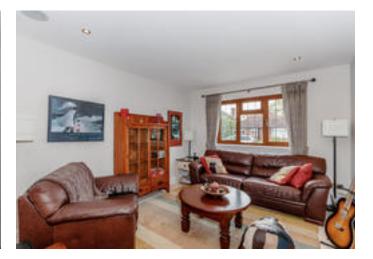

living room incorporates a comprehensive range of integrated appliances, together with a central island, stone work surfaces and tiled floor. There is a feature fire place with cosy wood burning stove and bi fold doors lead on to the terrace, making this a fabulous space in which to entertain. Off the kitchen is a useful utility room. A family room, dining room and guest cloakroom complete the downstairs accommodation.