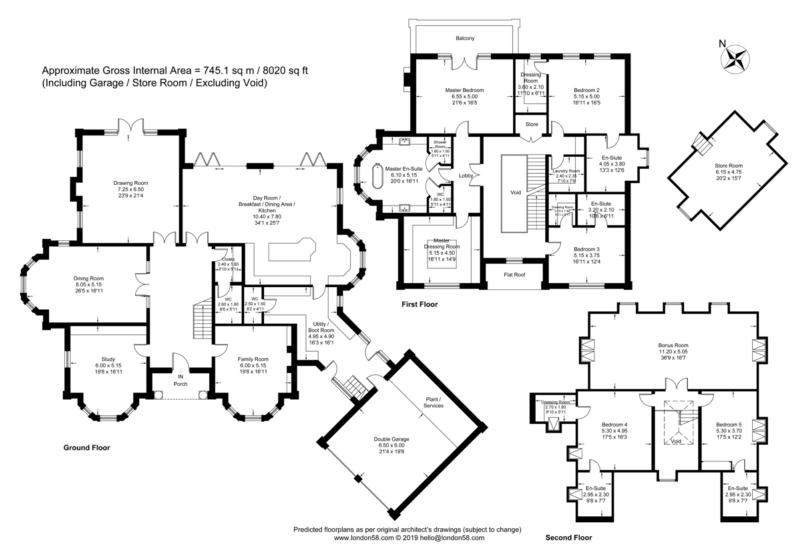

### MAPLE HOUSE, 1A THE SPINNEY, OXSHOTT, SURREY, KT22 0PL Freehold

Kitchen/breakfast/dining/day room ◆ 4 reception rooms ◆
master bedroom suite ◆ 4 further bedroom suites ◆ bonus
room ◆ utility room ◆ garden ◆ double garage with store room
above ◆ PEA = B

#### Description

This fabulous new home provides around 8,000 sq ft of accommodation, arranged over three floors.

The ground floor provides a wonderful flow of living spaces including a luxurious kitchen/living room opening on to the rear garden. The upper floors provide flexible accommodation of 5 bedrooms and a bonus room. The luxurious master suite opens on to a balcony and includes a large dressing room and sumptuous bathroom.