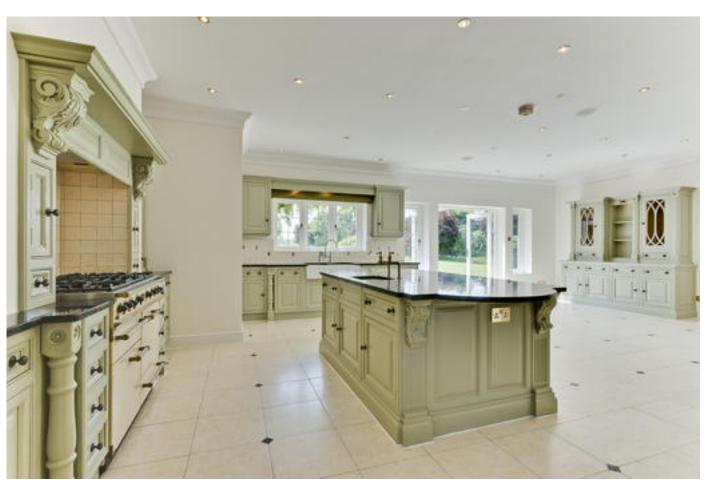

also blessed with views across the fields and formal gardens that surround the house. The luxury country style kitchen has double doors out to the gardens and pool area. It leads through to the family room and separate utility room.