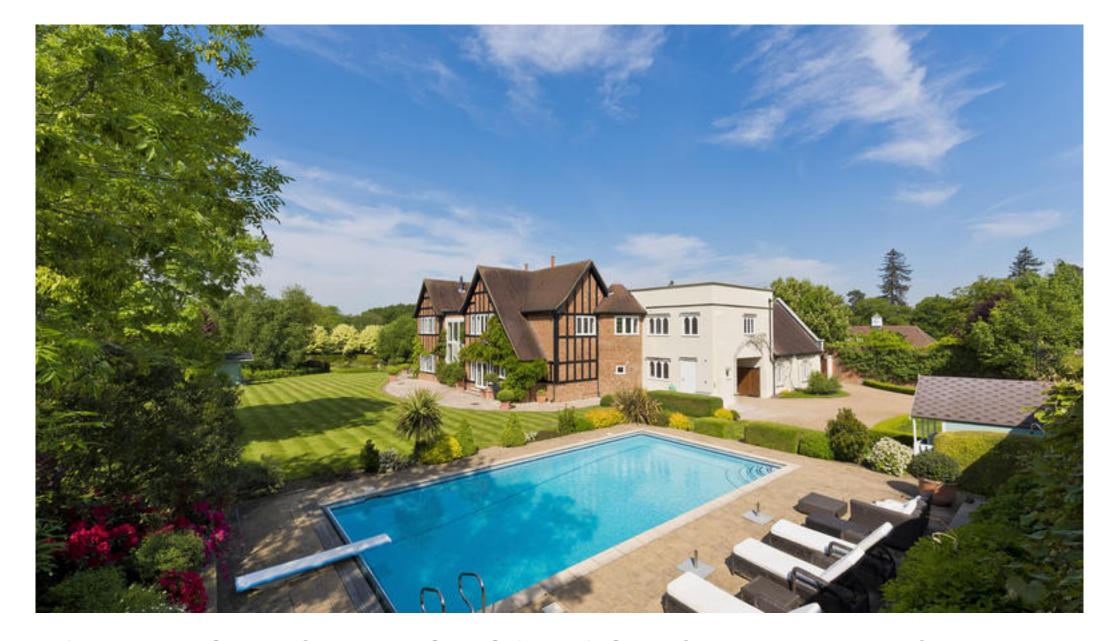

### About this property

This fabulous home has superb gardens with far reaching views, five bedrooms, five en suite bathrooms and separate annexe with bedroom, living room, en suite and kitchenette. The property is approached via an impressive tree lined driveway, through wrought iron gates that lead to a substantial gravel parking area and triple garage.

The first floor provides a master bedroom suite, which includes a dressing room and four further en suite bedrooms. Further benefits include a separate one bedroom annexe, excellent leisure facilities including a sheltered large outdoor swimming pool, tennis court and air conditioned and heated summer house which can be used as a gym or an office. There are excellent equine facilities close by including wonderful and varied bridle paths for walking and riding. The charming gardens include sweeping lawns opening to the wide views and formal gardens.