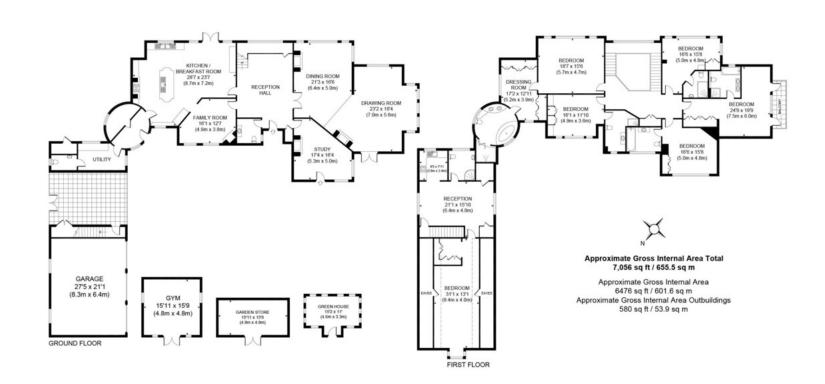

# FAMILY HOME SET IN CIRCA 5 ACRES WITH VIEWS

OAKLANDS, OCKHAM LANE, COBHAM, SURREY, KT11 1LT

Kitchen/breakfast room • 5 reception rooms • 5 bedrooms, all en suite • Annexe with bedroom, living room, en suite and kitchennette • Tennis court and outdoor pool • Summer house • Triple garage

### About this property

This fabulous home has superb gardens with far reaching views, five bedrooms, five en suite bathrooms and separate annexe with bedroom, living room, en suite and kitchenette. The property is approached via an impressive tree lined driveway, through wrought iron gates that lead to a substantial gravel parking area and triple garage.

The first floor provides a master bedroom suite, which includes a dressing room and four further en suite bedrooms. Further benefits include a separate one bedroom annexe, excellent leisure facilities including a sheltered large outdoor swimming pool, tennis court and air conditioned and heated summer house which can be used as a gym or an office. There are excellent equine facilities close by including wonderful and varied bridle paths for walking and riding. The charming gardens include sweeping lawns opening to the wide views and formal gardens.