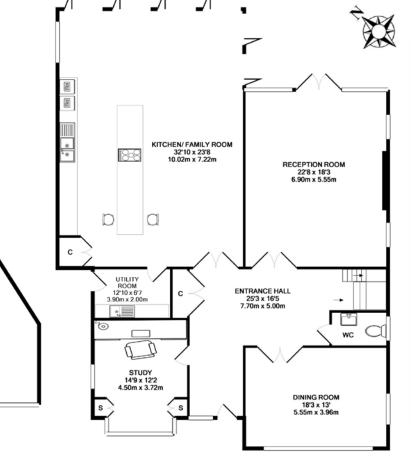

## Description

Laurels is a truly unique family home providing almost 4,400 square feet of accommodation which has been beautifully interior designed by the current owner to create a stunning home.

The focal point of the ground floor is the very generous kitchen family room with a large central island and a well-equipped range of appliances including full size Liebherr fridge and freezer, two Neff ovens, induction hob, and warming drawers. The full width bi-fold doors provide a seamless link to the gardens. The drawing room is also a good size with feature fireplace and double doors to the garden. To the front of the house is the formal dining room and the study with fitted joinery. There is also a utility room and guest cloakroom on this floor. The lower ground floor has a discreet games/media room and access to the integral double garage.

### Accommodation

32'10 kitchen/family room | Drawing room Dining room | Study | Games room | Utility room Fabulous vaulted master bedroom 4 further bedrooms | 3 further bathrooms Double garage | Detached garden room

### Floorplans

Total gross internal area = 4,365 sq ft / 405.5 sq m Approximate Gross Internal Area

BASEMENT LEVEL APPROX. FLOOR AREA 555 SQ.FT. (51.6 SQ.M.)

HEATH RIDGE GREEN COBHAM TOTAL APPROX. FLOOR AREA 4365 SQ.FT. (405.5 SQ.M.) While very utangl has been used to inscribe the accuracy of the floor given coattained is time. The of doors, information and the tracker the accuracy of the floor given coattained is time. To any urror, onission, or mis-abtement. This plan is for illustrative purposes of while the one been tested as such by any prospective purchase. The services systems and applications shown have not been tested and no guarantee as to their operability or efficiency can be given Made with Medicine K2016