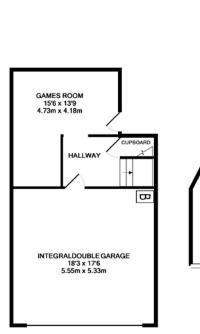

## Description

Laurels is a truly unique family home providing almost 4,400 square feet of accommodation which has been beautifully interior designed by the current owner to create a stunning home.

The focal point of the ground floor is the very generous kitchen family room with a large central island and a well-equipped range of appliances including full size Liebherr fridge and freezer, two Neff ovens, induction hob, and warming drawers. The full width bi-fold doors provide a seamless link to the gardens. The drawing room is also a good size with feature fireplace and double doors to the garden. To the front of the house is the formal dining room and the study with fitted joinery. There is also a utility room and guest cloakroom on this floor. The lower ground floor has a discreet games/media room and access to the integral double garage.

### Accommodation

32'10 kitchen/family room | Drawing room Dining room | Study | Games room | Utility room Fabulous vaulted master bedroom 4 further bedrooms | 3 further bathrooms Double garage | Detached garden room

### Floorplans

Total gross internal area = 4,365 sq ft / 405.5 sq m Approximate Gross Internal Area

BASEMENT LEVEL APPROX. FLOOR AREA 555 SQ.FT. (51.6 SQ.M.)

HEATH RIDGE GREEN COBHAM TOTAL APPROX. FLOOR AREA 4365 SQ.FT. (405.5 SQ.M.) While very utangl has been used to inscribe the accuracy of the floor given coattained is time. The of doors, information and the tracker the accuracy of the floor given coattained is time. To any urror, onission, or mis-abtement. This plan is for illustrative purposes of while the one been tested as such by any prospective purchase. The services systems and applications shown have not been tested and no guarantee as to their operability or efficiency can be given Made with Medicine K2016