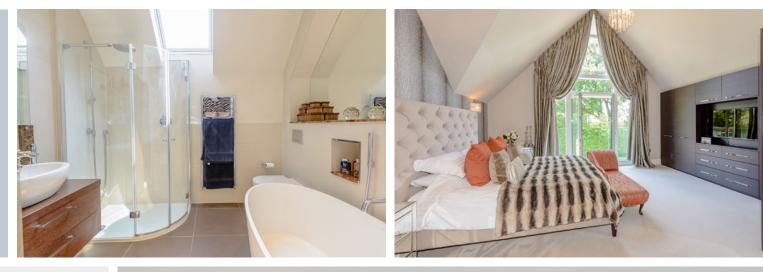

Upstairs the master bedroom is a breath-taking vaulted room with a huge window overlooking the garden. There is a Juliet balcony and extensive fitted wardrobes. The master bathroom is a luxurious space with Victoria & Albert free standing bath and separate shower. There are two further double bedrooms with en-suite shower rooms, whilst the remaining two bedrooms share the family bathroom which has a bath and separate shower.