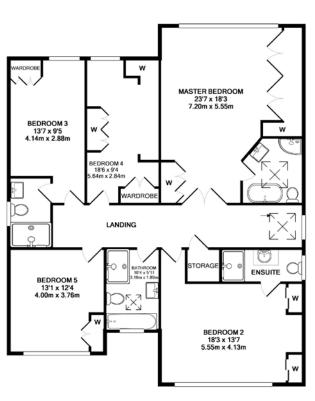

Upstairs the master bedroom is a breath-taking vaulted room with a huge window overlooking the garden. There is a Juliet balcony and extensive fitted wardrobes. The master bathroom is a luxurious space with Victoria & Albert free standing bath and separate shower. There are two further double bedrooms with en-suite shower rooms, whilst the remaining two bedrooms share the family bathroom which has a bath and separate shower.

### Accommodation

32'10 kitchen/family room | Drawing room Dining room | Study | Games room | Utility room Fabulous vaulted master bedroom 4 further bedrooms | 3 further bathrooms Double garage | Detached garden room

### Floorplans

Total gross internal area = 4,365 sq ft / 405.5 sq m Approximate Gross Internal Area

BASEMENT LEVEL APPROX. FLOOR AREA 555 SQ.FT. (51.6 SQ.M.)

HEATH RIDGE GREEN COBHAM TOTAL APPROX. FLOOR AREA 4365 SQ.FT. (405.5 SQ.M.) While very utangl has been used to inscribe the accuracy of the floor given coattained is time. The of doors, information and the tracker the accuracy of the floor given coattained is time. To any urror, onission, or mis-abtement. This plan is for illustrative purposes of while the one been tested as such by any prospective purchase. The services systems and applications shown have not been tested and no guarantee as to their operability or efficiency can be given Made with Medicine K2016