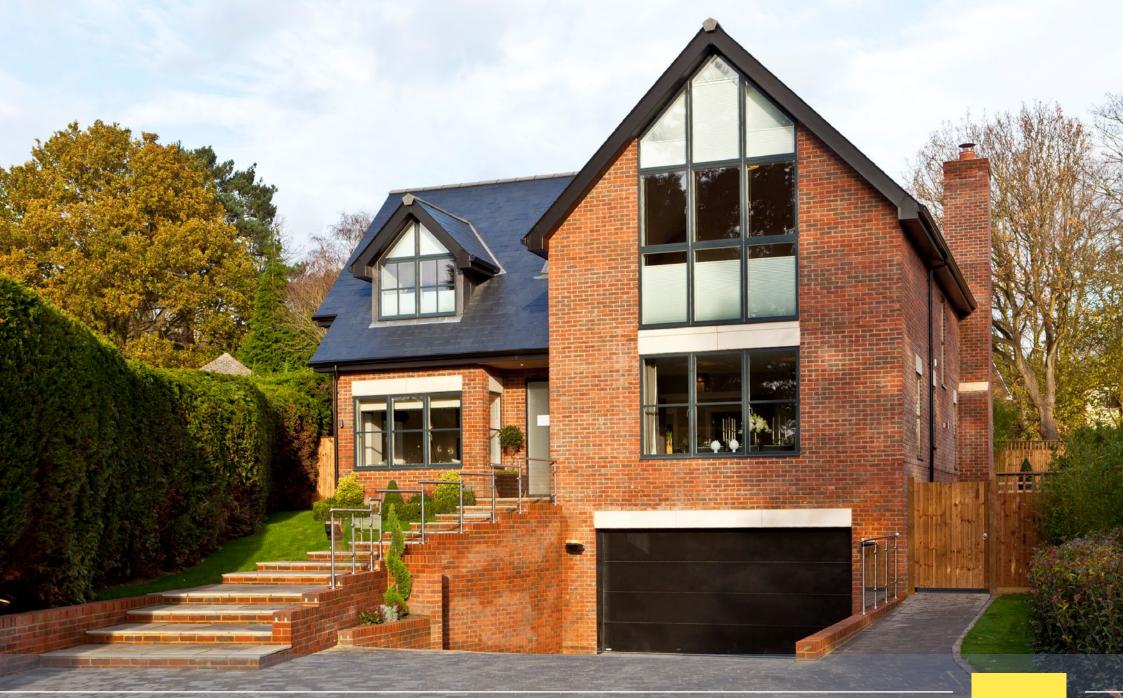

## Description

Laurels is a truly unique family home providing almost 4,400 square feet of accommodation which has been beautifully interior designed by the current owner to create a stunning home.

The focal point of the ground floor is the very generous kitchen family room with a large central island and a well-equipped range of appliances including full size Liebherr fridge and freezer, two Neff ovens, induction hob, and warming drawers. The full width bi-fold doors provide a seamless link to the gardens. The drawing room is also a good size with feature fireplace and double doors to the garden. To the front of the house is the formal dining room and the study with fitted joinery. There is also a utility room and guest cloakroom on this floor. The lower ground floor has a discreet games/media room and access to the integral double garage.

The house is approached through an electric five bar gate leading onto a long driveway providing parking and access to the garage. The rear garden enjoys a good degree of privacy with mature screening. There is a very large L-shaped terrace ideal for alfresco dining and a good sized lawn. To the rear of the garden is the detached timber garden room with a bar and decked terrace.