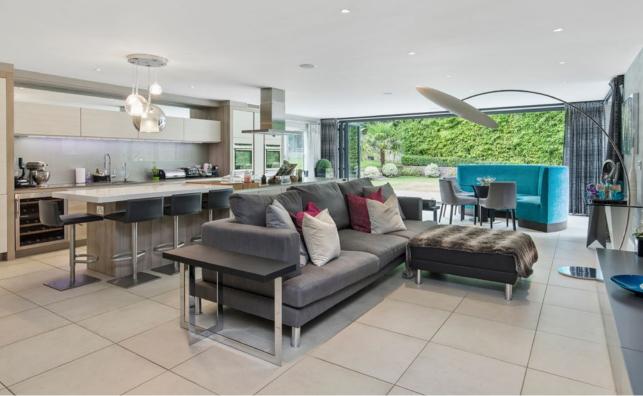

## Description

Laurels is a truly unique family home providing almost 4,400 square feet of accommodation which has been beautifully interior designed by the current owner to create a stunning home.

The focal point of the ground floor is the very generous kitchen family room with a large central island and a well-equipped range of appliances including full size Liebherr fridge and freezer, two Neff ovens, induction hob, and warming drawers. The full width bi-fold doors provide a seamless link to the gardens. The drawing room is also a good size with feature fireplace and double doors to the garden. To the front of the house is the formal dining room and the study with fitted joinery. There is also a utility room and guest cloakroom on this floor. The lower ground floor has a discreet games/media room and access to the integral double garage.