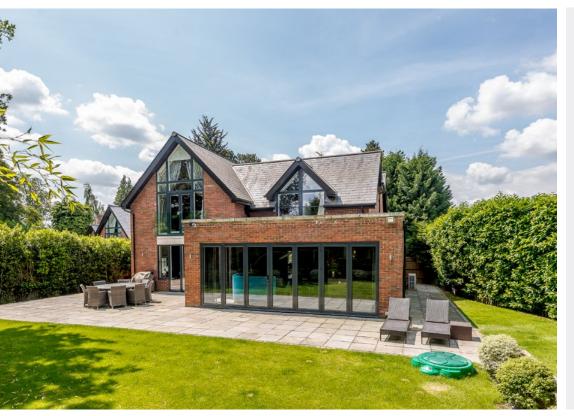

The house is approached through an electric five bar gate leading onto a long driveway providing parking and access to the garage. The rear garden enjoys a good degree of privacy with mature screening. There is a very large L-shaped terrace ideal for alfresco dining and a good sized lawn. To the rear of the garden is the detached timber garden room with a bar and decked terrace.