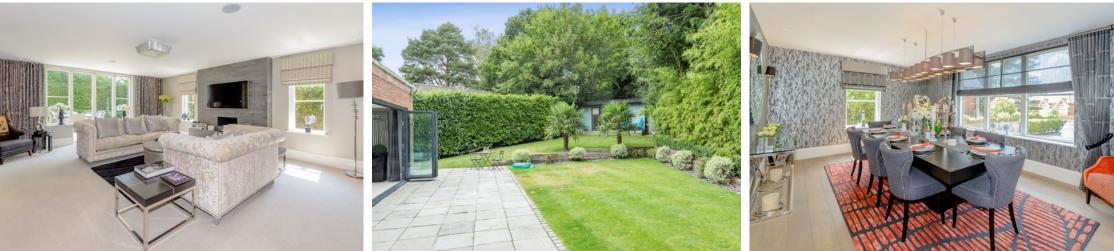

## Description

Laurels is a truly unique family home providing almost 4,400 square feet of accommodation which has been beautifully interior designed by the current owner to create a stunning home.

The focal point of the ground floor is the very generous kitchen family room with a large central island and a well-equipped range of appliances including full size Liebherr fridge and freezer, two Neff ovens, induction hob, and warming drawers. The full width bi-fold doors provide a seamless link to the gardens. The drawing room is also a good size with feature fireplace and double doors to the garden. To the front of the house is the formal dining room and the study with fitted joinery. There is also a utility room and guest cloakroom on this floor. The lower ground floor has a discreet games/media room and access to the integral double garage.

The house is approached through an electric five bar gate leading onto a long driveway providing parking and access to the garage. The rear garden enjoys a good degree of privacy with mature screening. There is a very large L-shaped terrace ideal for alfresco dining and a good sized lawn. To the rear of the garden is the detached timber garden room with a bar and decked terrace.