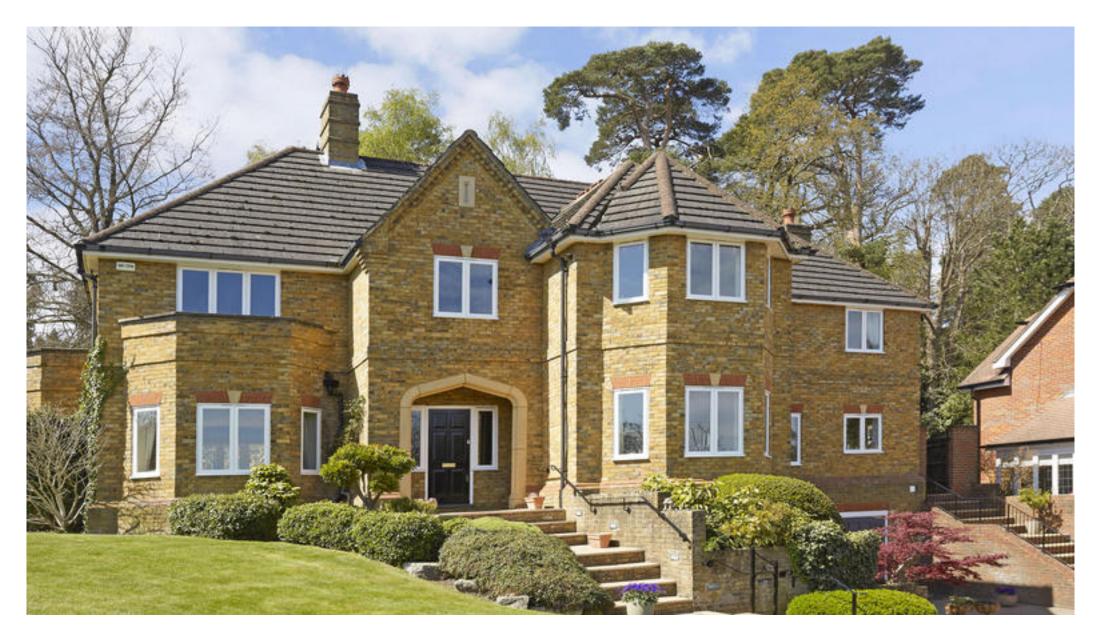

# 5 bedroom family home in private gated enclave

10 Chatsworth Place, Oxshott, Surrey, KT22 OSS

Freehold

Kitchen/breakfast room • 4 reception rooms • 5 bedrooms • 4 bathrooms • Utility room and guest WC • Double garage and store room • Southerly facing mature garden • Gated private road

#### About this property

beyond.

gated private road with far

Freehold Chatsworth Place is an attractive

reaching views, enjoying seclusion and security yet is only half a mile (approximately) from Oxshott station with its excellent connections to London and

The garden enjoys a southerly facing aspect and has a terrace which is perfect for outdoor entertaining. The lawned area is well screened with a variety of mature trees and shrubs. The front driveway provides parking for numerous cars and access to the double garage and store room.