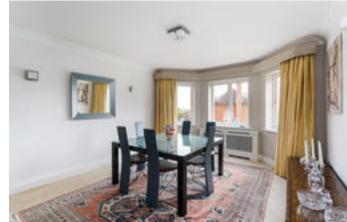

The house offers an impressive 3.712 sq ft of accommodation over three floors. The grand, bright entrance hall is a lovely

introduction to the house. The kitchen/breakfast room is well appointed with ample room for a dining area. The family room is positioned off the kitchen, making this a great space for families. The bright sitting room is triple aspect with lovely bay windows, feature fireplace and double doors to the garden. The remainder of the downstairs comprises an office, formal dining room, utility room and guest WC.