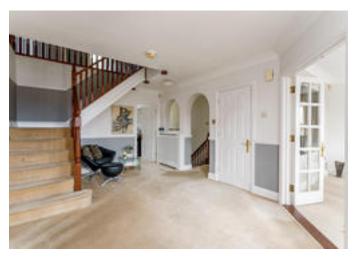

The house offers an impressive 3.712 sq ft of accommodation over three floors. The grand, bright entrance hall is a lovely

introduction to the house. The kitchen/breakfast room is well appointed with ample room for a dining area. The family room is positioned off the kitchen, making this a great space for families. The bright sitting room is triple aspect with lovely bay windows, feature fireplace and double doors to the garden. The remainder of the downstairs comprises an office, formal dining room, utility room and guest WC.