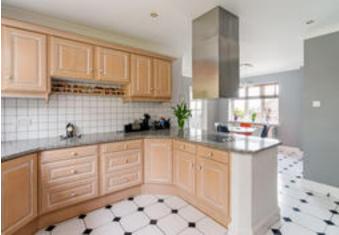

The house offers an impressive 3.712 sq ft of accommodation over three floors. The grand, bright entrance hall is a lovely

introduction to the house. The kitchen/breakfast room is well appointed with ample room for a dining area. The family room is positioned off the kitchen, making this a great space for families. The bright sitting room is triple aspect with lovely bay windows, feature fireplace and double doors to the garden. The remainder of the downstairs comprises an office, formal dining room, utility room and guest WC.