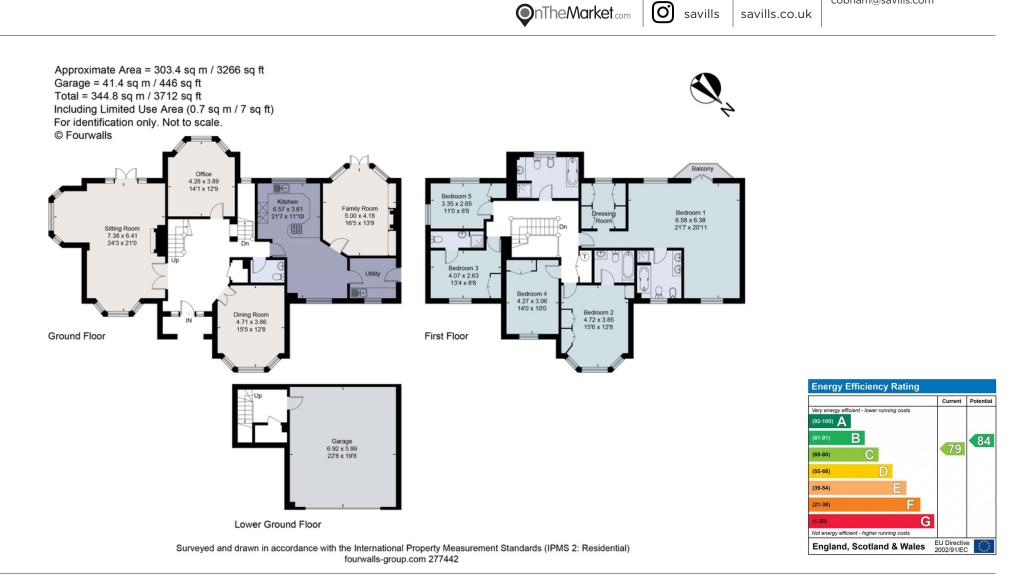

The house offers an impressive 3.712 sq ft of accommodation over three floors. The grand, bright entrance hall is a lovely

introduction to the house. The kitchen/breakfast room is well appointed with ample room for a dining area. The family room is positioned off the kitchen, making this a great space for families. The bright sitting room is triple aspect with lovely bay windows, feature fireplace and double doors to the garden. The remainder of the downstairs comprises an office, formal dining room, utility room and guest WC.

Upstairs incorporates a superb principal bedroom suite with dressing room, bathroom and Juliet balcony overlooking the garden. There are four further bedrooms (two with en suite) and a family bathroom.

The garden enjoys a southerly facing aspect and has a terrace which is perfect for outdoor entertaining. The lawned area is well screened with a variety of mature trees and shrubs. The front driveway provides parking for numerous cars and access to the double garage and store room.

## Tenure

EPC rating = C