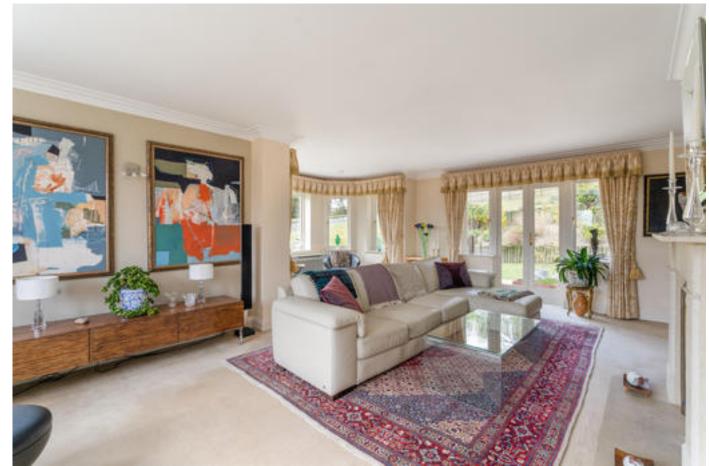

The house offers an impressive 3.712 sq ft of accommodation over three floors. The grand, bright entrance hall is a lovely

introduction to the house. The kitchen/breakfast room is well appointed with ample room for a dining area. The family room is positioned off the kitchen, making this a great space for families. The bright sitting room is triple aspect with lovely bay windows, feature fireplace and double doors to the garden. The remainder of the downstairs comprises an office, formal dining room, utility room and guest WC.