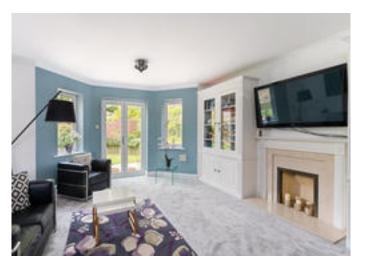

The house offers an impressive 3.712 sq ft of accommodation over three floors. The grand, bright entrance hall is a lovely

introduction to the house. The kitchen/breakfast room is well appointed with ample room for a dining area. The family room is positioned off the kitchen, making this a great space for families. The bright sitting room is triple aspect with lovely bay windows, feature fireplace and double doors to the garden. The remainder of the downstairs comprises an office, formal dining room, utility room and guest WC.