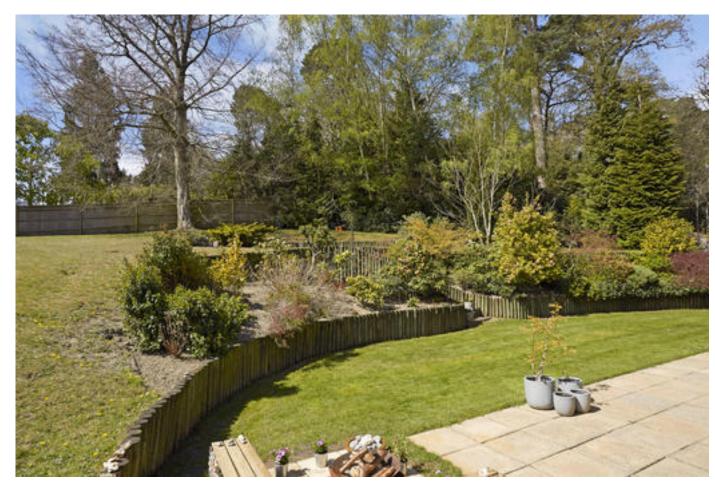

The garden enjoys a southerly facing aspect and has a terrace which is perfect for outdoor entertaining. The lawned area is well screened with a variety of mature trees and shrubs. The front driveway provides parking for numerous cars and access to the double garage and store room.