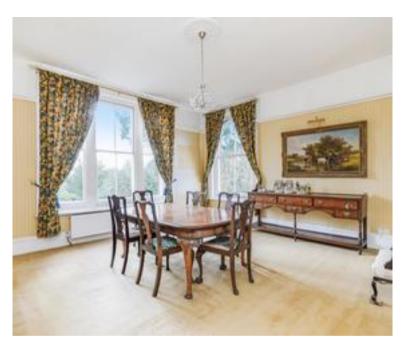

fabulous opportunity to add a new lease of life

The drawing room and dining room are both double aspect with sash windows and the drawing room has a fire place. The kitchen has a double oven, gas hob and space for fridge/freezer. There are two double bedrooms, a shower room and a guest cloakroom.