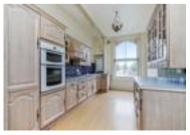

fabulous opportunity to add a new lease of life

The drawing room and dining room are both double aspect with sash windows and the drawing room has a fire place. The kitchen has a double oven, gas hob and space for fridge/freezer. There are two double bedrooms, a shower room and a guest cloakroom.