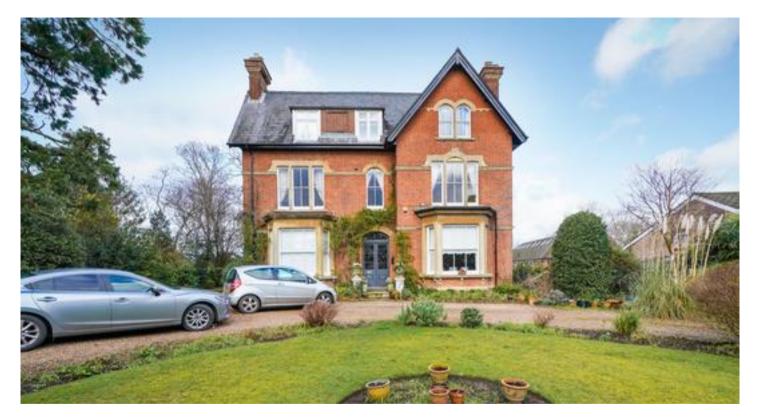

2 bedroom apartment in period house

APARTMENT 3, PINE VIEW, FAIRMILE PARK ROAD, COBHAM, SURREY, KT11 2PG

Kitchen • 2 reception rooms • Shower room • Guest cloakroom • Private garden • Carriage driveway and parking

## About this property

Approached via a carriage driveway, Pine View is a two bedroom apartment on the first floor of this detached period house. It has high ceilings and large windows which flood the rooms with natural light. Now in need of some updating, this nicely laid out apartment provides a

The apartment has an allocated section of the garden which is private to the property and mainly laid to lawn. To the front is a carriage driveway and allocated parking.