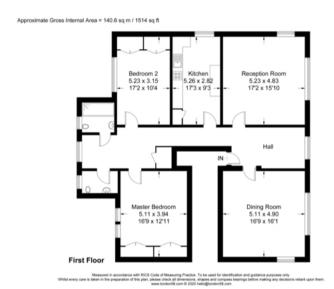

## About this property

Approached via a carriage driveway, Pine View is a two bedroom apartment on the first floor of this detached period house. It has high ceilings and large windows which flood the rooms with natural light. Now in need of some updating, this nicely laid out apartment provides a

fabulous opportunity to add a new lease of life

The drawing room and dining room are both double aspect with sash windows and the drawing room has a fire place. The kitchen has a double oven, gas hob and space for fridge/freezer. There are two double bedrooms, a shower room and a guest cloakroom.