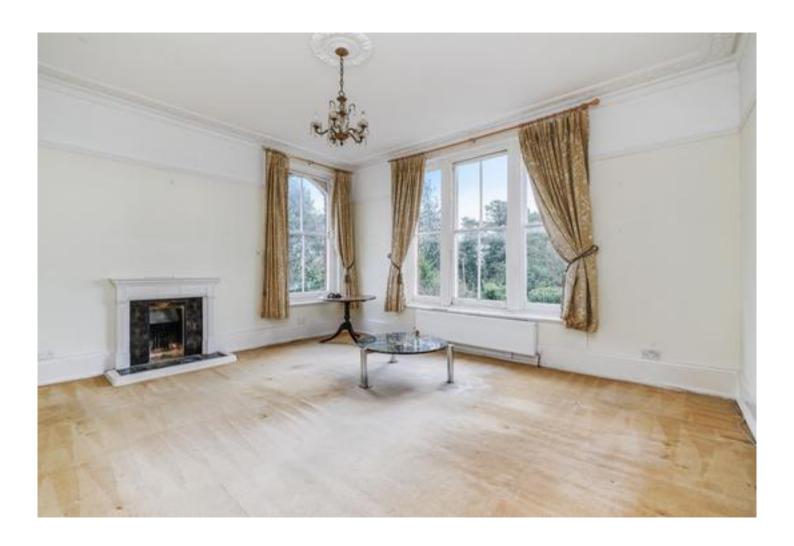

## About this property

Approached via a carriage driveway, Pine View is a two bedroom apartment on the first floor of this detached period house. It has high ceilings and large windows which flood the rooms with natural light. Now in need of some updating, this nicely laid out apartment provides a

fabulous opportunity to add a new lease of life

The drawing room and dining room are both double aspect with sash windows and the drawing room has a fire place. The kitchen has a double oven, gas hob and space for fridge/freezer. There are two double bedrooms, a shower room and a guest cloakroom.