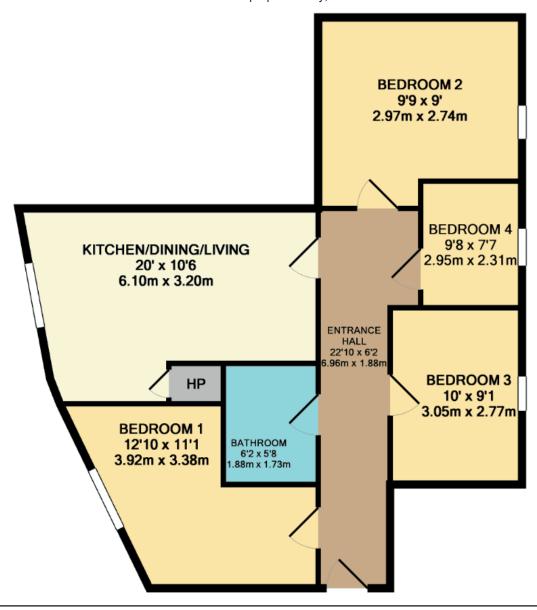

#### **ACCOMMODATION**

# **Entrance Hallway**

Welcoming area with carpeted flooring and access to a storage/cloak room.

# Kitchen/Living/Dining Room

Well-proportioned space with eye and floor level kitchen units. It is plumed for a washer/dryer and has access to the hot-press. The living space is carpeted and has a TV point.

#### **Bedroom 1**

Double room with carpet and blinds.

#### Bedroom 2

Double room overlooking the rear courtyard space with carpet and blinds.

#### **Bedroom 3**

Single room overlooking the rear courtyard space with carpet and blinds.

#### Bedroom 4

Single room overlooking the rear courtyard space with carpet and blinds.

#### **Main Bathroom**

WC. Whb. Electric shower. Electric fan heater and vinyl composite flooring