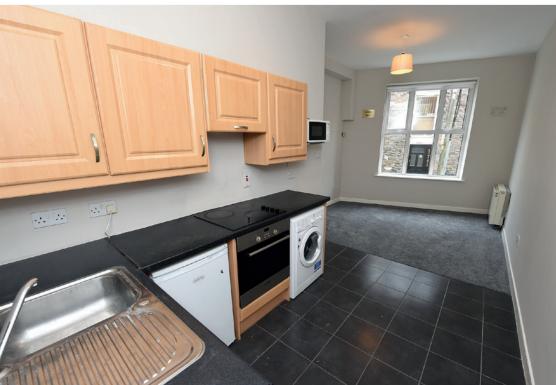

# Kitchen/Living/Dining Room

Well-proportioned space with eye and floor level kitchen units. It is plumed for a washer/dryer and has access to the hot-press. The living space is carpeted and has a TV point.