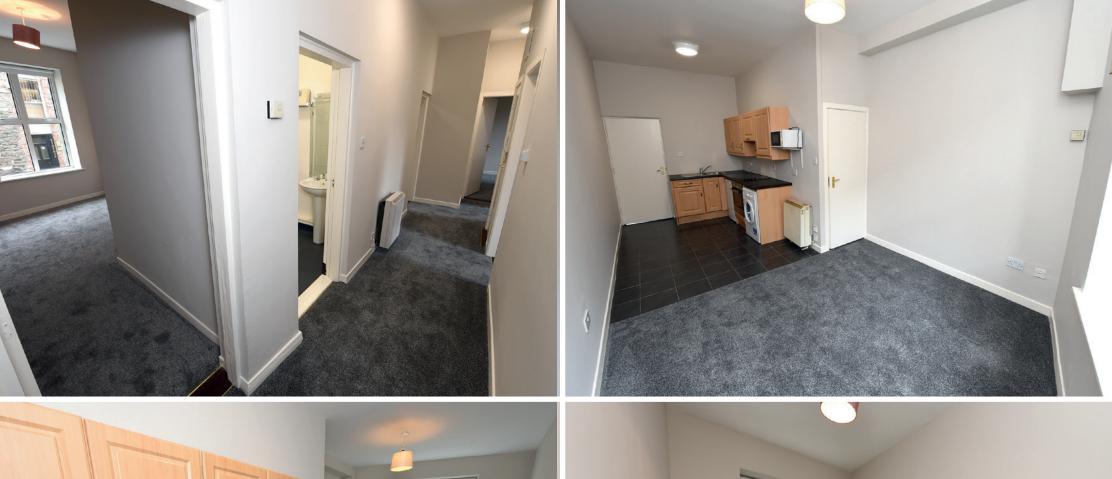

Stepping inside reveals a well laid out apartment with a freshly painted interior and new carpeting throughout. From the entrance hallway, there is a double bedroom on your immediate left. Continuing down the hallway, on the left, you will find the main bathroom and the kitchen/living/dining room. The kitchen is tiled with eye and floor level units, with a number of appliances included. On the right of the hallway, you will find the other three bedrooms and a cloakroom.

# **Entrance Hallway**

Welcoming area with carpeted flooring and access to a storage/cloak room.

# Kitchen/Living/Dining Room

Well-proportioned space with eye and floor level kitchen units. It is plumed for a washer/dryer and has access to the hot-press. The living space is carpeted and has a TV point.