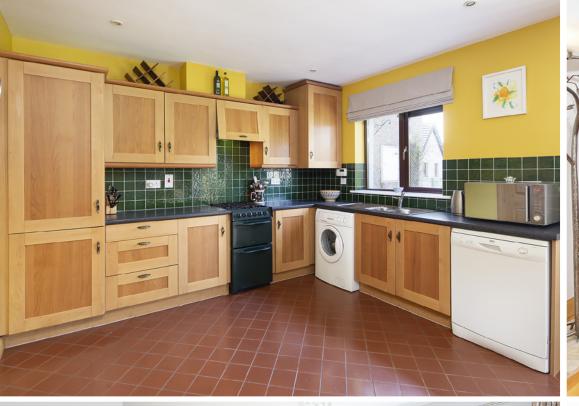

# Kitchen/ Dining room

Can be accessed from both the hall and lounge separately, this is a lovely space with a tiled floor and splashback, eye and floor level units, recessed lights and double doors leading into the rear.