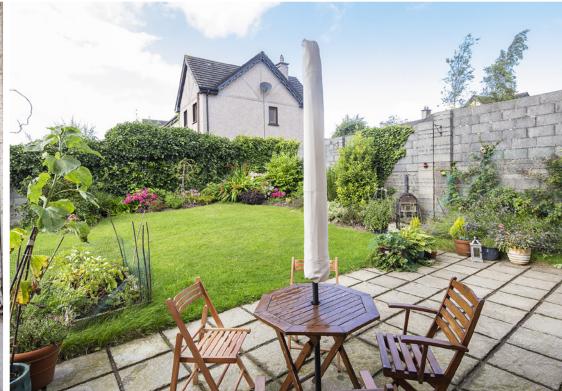

# **DESCRIPTION**

Savills proudly presents number 47 Welwyn Road, Maryborough Woods, a bright and stylish three bedroom end of terrace property in pristine decorative order throughout. The property enjoys access to a large west facing lawn and patio to the rear.