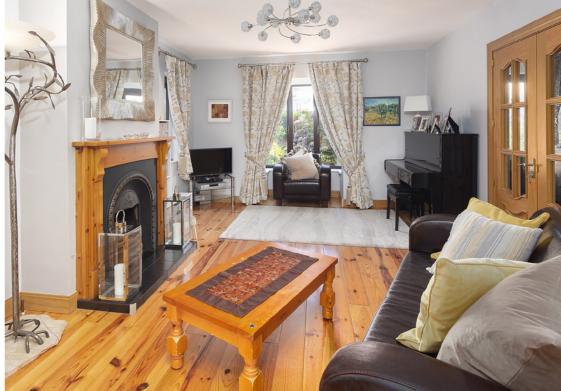

## Lounge

Spacious room accessed via glass panelled double doors with solid pine wood floor, solid fuel fireplace, bay window, dual aspect and glass panelled double doors leading into the kitchen/dining room.