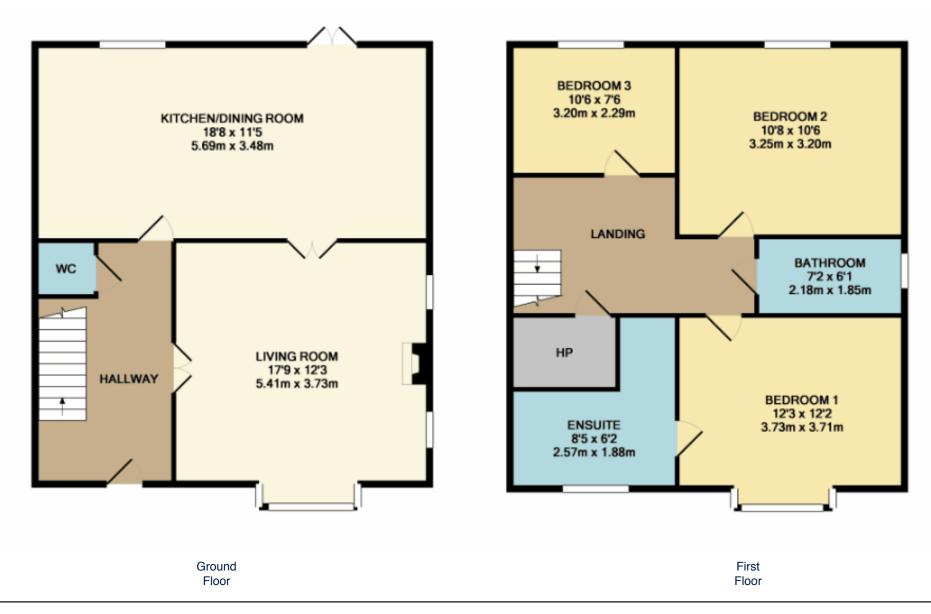

#### **ACCOMMODATION**

#### **Ground Floor**

# **Entrance Hallway**

Welcoming hallway with tiled floor.

## Lounge

Spacious room accessed via glass panelled double doors with solid pine wood floor, solid fuel fireplace, bay window, dual aspect and glass panelled double doors leading into the kitchen/dining room.

# Kitchen/ Dining room

Can be accessed from both the hall and lounge separately, this is a lovely space with a tiled floor and splashback, eye and floor level units, recessed lights and double doors leading into the rear.

## **Guest Lavatory**

WC. Whb. Tiled floor.

#### First floor

#### Master bedroom

Spacious double room located to the front of the property with bay window, floor to ceiling height built in wardrobes.

#### **En Suite**

WC. Whb. Electric shower unit. Shelving. Tiled floor and walls.

#### Bedroom 2

Private double room located towards the rear of the property. Floor to ceiling height built in wardrobes.

#### **Bedroom** 3

Double room located towards the rear of the property.

#### **Bathroom**

WC. Whb. Bath. Tiled walls. Sanded and varnished wood floor.