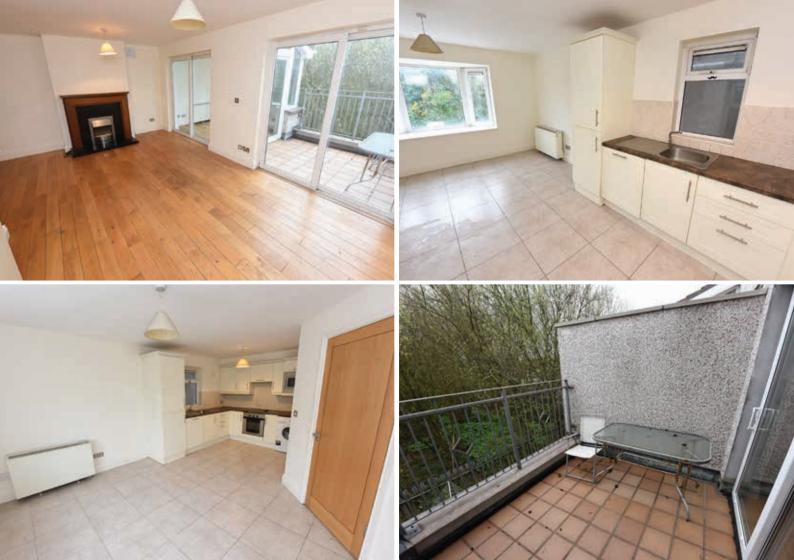

# DESCRIPTION

Savills is delighted to present 84 Lios na Greine a Entrance Hallway 4-bed duplex located only a 10-minute walk from Cork citv centre.

Upon entering this property, you are met with a spacious reception area and hallway. Making you way through the hallway you will find a large kitchen/dining room, a sitting room and a quest bathroom. The kitchen/dining room is large with fully fitted kitchen units. The sitting room is spacious and bright with large glass sliding door access to a superb balcony. perfect for outdoor dining and entertaining. A cosy conservatory is adjacent to the balcony making for the perfect relaxation spot.

## Kitchen/Dining Room

Spacious area with tiled flooring and eye and floor level units.

# Sitting Room

Laminate flooring, fireplace with integrate electric fire, storage heater, telephone point, TV point, Sliding door access to both the conservatory and patio.