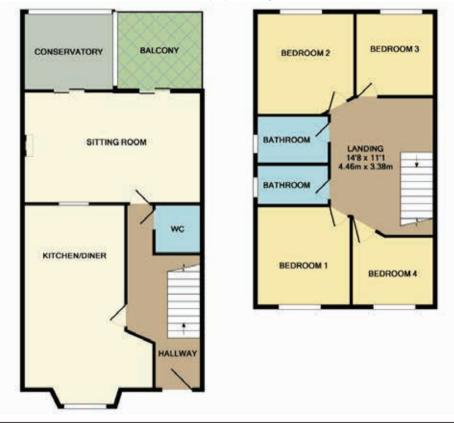

# DESCRIPTION

Savills is delighted to present 84 Lios na Greine a Entrance Hallway 4-bed duplex located only a 10-minute walk from Cork citv centre.

Upon entering this property, you are met with a spacious reception area and hallway. Making you way through the hallway you will find a large kitchen/dining room, a sitting room and a quest bathroom. The kitchen/dining room is large with fully fitted kitchen units. The sitting room is spacious and bright with large glass sliding door access to a superb balcony. perfect for outdoor dining and entertaining. A cosy conservatory is adjacent to the balcony making for the perfect relaxation spot.

Making you way upstairs reveals four double bedrooms and two bathrooms. From the first floor. there is stira access to a large attic room, fully powered up, this space is ideally suited as a large study or den.

# ACCOMMODATION

# Ground Floor

Ceramic tiled floor and laminate flooring with intercom to entrance gate

## Kitchen/Dining Room

Spacious area with tiled flooring and eye and floor level units.

# Sitting Room

Laminate flooring, fireplace with integrate electric fire, storage heater, telephone point, TV point, Sliding door access to both the conservatory and patio.

#### Guest WC

WC. Whb. Fully tiled.

#### Bedroom 1

Located to the front of the property with timber BER Number: 111069316 flooring and a built-in wardrobe unit.

#### Bedroom 2

Located to the rear of the property with timber flooring

#### Bedroom 3

Located to the rear of the property with timber flooring and a built-in wardrobe unit.

#### **Bedroom** 4

Located to the front of the property with timber flooring and a built-in wardrobe unit.

Bathroom 1 WC. Whb. Shower. Fully tiled.

Bathroom 2 WC. Whb. Shower. Fully tiled.

## Attic Room

Large space with timber flooring, numerous sockets and a Velux window