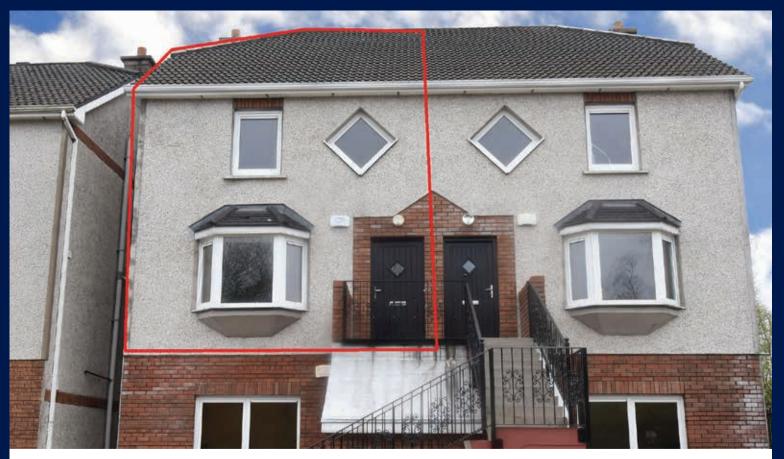

# SUPERB 4 BED DUPLEX CLOSE TO CITY CENTRE

# 84 LIOS NA GREINE, SOUTH DOUGLAS ROAD, CORK TI2 YA31

### 84 Lios na Greine For Sale by Private Treaty CKK190159

- Superb 4 bed duplex
- Approx. 102 sg m / 1.098 sg ft
- Large balcony to rear with conservatory
- Gated private development with ample parking
- Conveniently located only a 10-minute walk from Cork City Centre
- Mains services