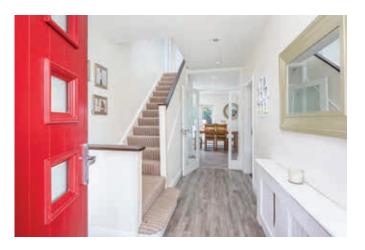

Upon arrival at this fantastic home, you are greeted by a front garden with a large driveway. Stepping inside from the sunny porch reveals a wide reception style entrance hallway with tasteful laminate timber flooring. The sitting room is to the right whilst to the left, off the hallway, is a playroom/ office or additional sitting room. Delving further into this home you find a large kitchen with a dining/living area running the width of the property and overlooking the rear garden. There is a large utility conveniently located off the kitchen/dining/living area, where you will also find the guest bathroom.

## Entrance Hall

Welcoming space with laminate flooring and recessed lighting.