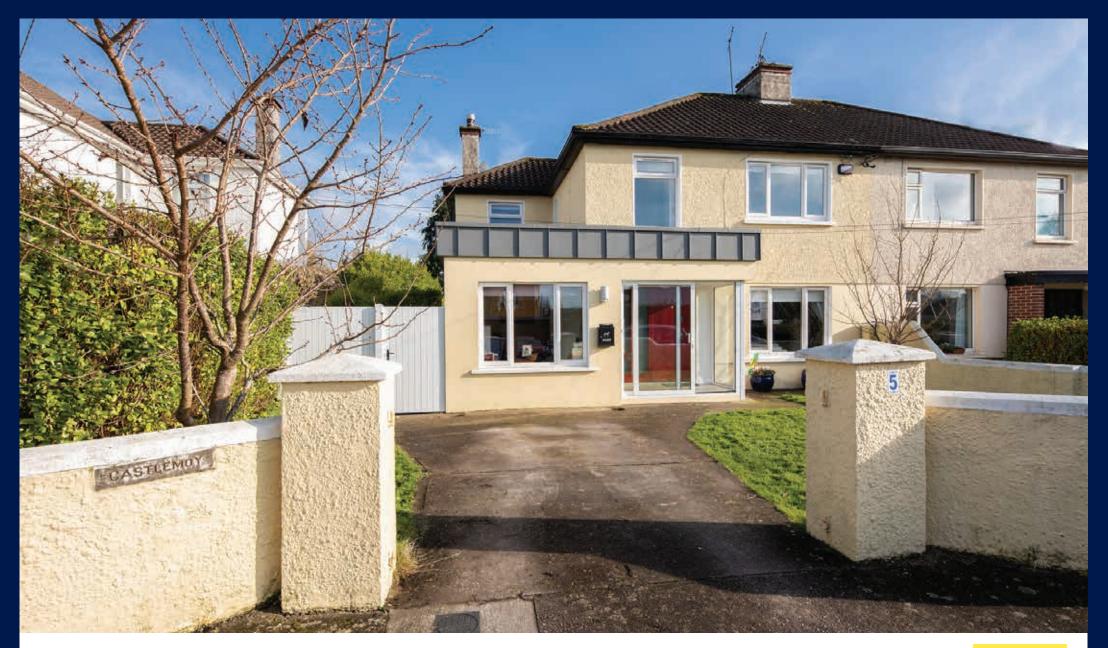

**BEAUTIFUL 3/4 BED SEMI-DETACHED HOME** 

NO. 5 WESTGATE ROAD, BISHOPSTOWN, CORK. TI2 VPF6

# DESCRIPTION

Savills is delighted to introduce No. 5 Westgate Road. A generously sized 3/4 bed semi-detached property situated in one of Cork City's most sought-after residential locations. In really excellent decorative order, this is an ideal family home and opportunity for those seeking to upgrade.

Upon arrival at this fantastic home, you are greeted by a front garden with a large driveway. Stepping inside from the sunny porch reveals a wide reception style entrance hallway with tasteful laminate timber flooring. The sitting room is to the right whilst to the left, off the hallway, is a playroom/ office or additional sitting room. Delving further into this home you find a large kitchen with a dining/living area running the width of the property and overlooking the rear garden. There is a large utility conveniently located off the kitchen/dining/living area, where you will also find the guest bathroom.