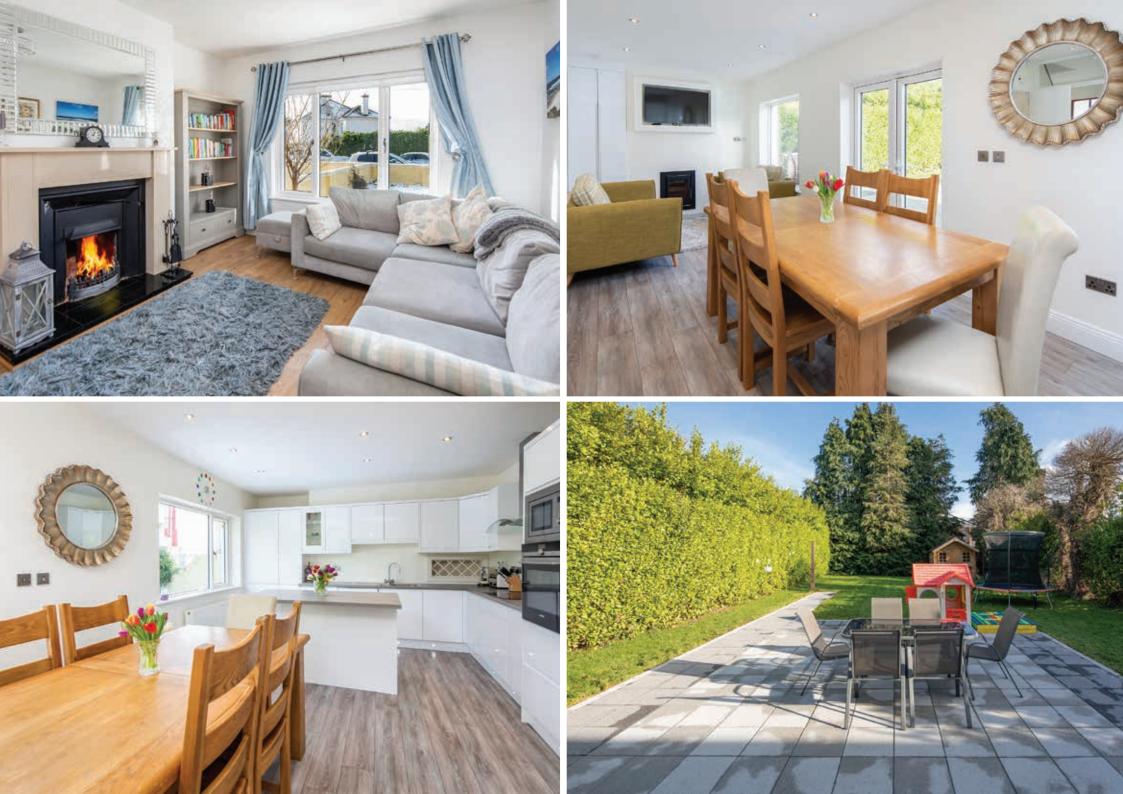

Externally this property continues to amaze, stepping into the rear garden reveals a large and relaxing green space with a patio, perfect for outdoor entertaining. Mature hedging and shrubberies enclose the site nicely for a more private feel.

#### Sitting room

Relaxing space over-looking the front of the property with laminate flooring and a marble fireplace. TV point, light-fitting, curtains.

## Kitchen / Dining / Living room

This is a large space running the width of the property overlooking the rear garden with laminate flooring and a fully fitted kitchen, including appliances. The living area is well proportioned with a warm stove. Recess lighting, oven/grill, microwave, hob, extractor, dishwasher, large fridge, central island unit, TV point, laminate timber flooring.