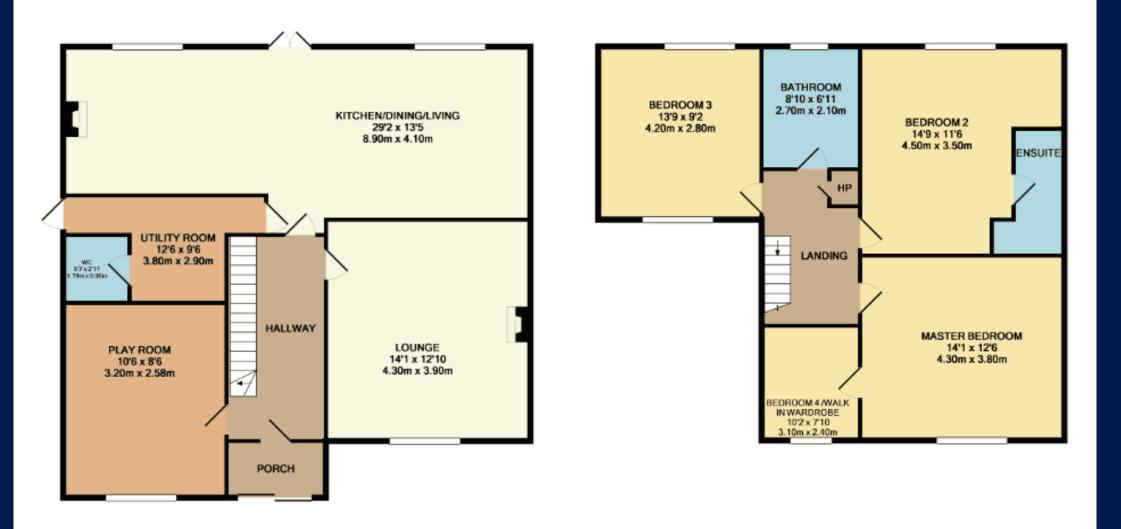

Upon arrival at this fantastic home, you are greeted by a front garden with a large driveway. Stepping inside from the sunny porch reveals a wide reception style entrance hallway with tasteful laminate timber flooring. The sitting room is to the right whilst to the left, off the hallway, is a playroom/ office or additional sitting room. Delving further into this home you find a large kitchen with a dining/living area running the width of the property and overlooking the rear garden. There is a large utility conveniently located off the kitchen/dining/living area, where you will also find the guest bathroom.

Making your way up-stairs, reveals a landing off which three of the bedrooms are situated and the main bathroom. The bedrooms are generously proportioned with the added benefit of an en suite in bedroom two whilst there is a large walk-in wardrobe attached to the master bedroom. This can be altered back to an additional fourth bedroom very easily.

#### **Ground Floor**

**Porch** Tiled flooring with sliding door access.

#### Sitting room

Relaxing space over-looking the front of the property with laminate flooring and a marble fireplace. TV point, light-fitting, curtains.

## Kitchen / Dining / Living room

This is a large space running the width of the property overlooking the rear garden with laminate flooring and a fully fitted kitchen, including appliances. The living area is well proportioned with a warm stove. Recess lighting, oven/grill, microwave, hob, extractor, dishwasher, large fridge, central island unit, TV point, laminate timber flooring.

## Family room / Play Room

Flexible space with laminate flooring overlooking the front of the property. Light fitting, blind.

## Utility

Tiled floor, recessed lighting, plumbed for washer/dryer and ample storage. Outdoor access to the side of the property.

# Guest WC

Tiled flooring. WC. Whb.

#### Landing

Carpeted with stira access to the attic. Light-fitting.

## Bedroom 1

Large double bedroom with carpet, over-looking the front of the property. Curtains.

# Walk-in Wardrobe / Bedroom 4

This is a large space with floor to ceiling built-in wardrobe units. Originally bedroom four, this is easily converted back to this use.

# Bedroom 2

Double room with laminate flooring, built-in wardrobe space and overlooking the rear garden.

## En suite

WC. Whb. Fully tiled with an electric shower

# Bedroom 3Double room with laminate flooring over-looking the front and rear of the property.Main BathroomWC. Whb. Fully tiled. Shower.