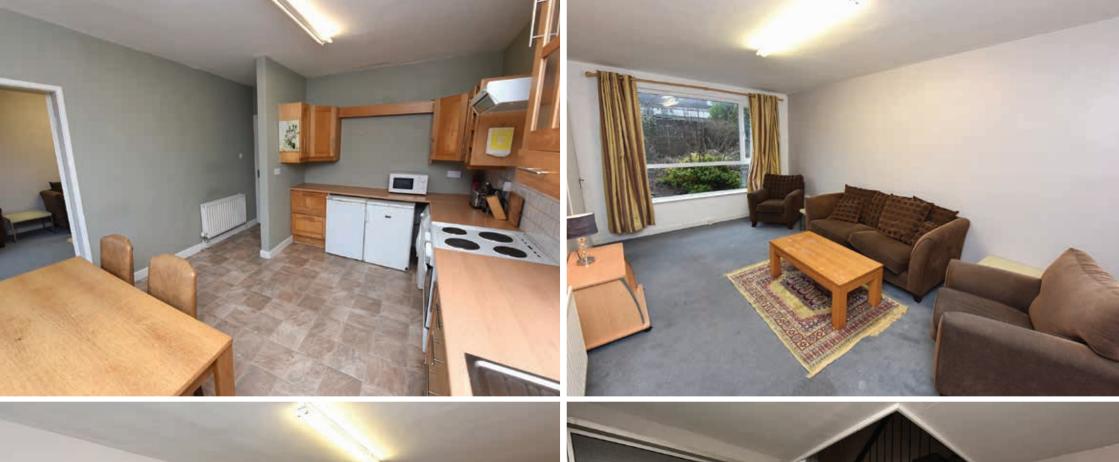

## Kitchen/Breakfast Room

Well-proportioned space with eye and floor level kitchen units. It is plumbed for a washer/dryer and overlooks the rear garden.

WC. Whb. Electric shower and tiled flooring.

### Lounge

Bright spacious room with carpet flooring and an additional access point to the living/dining area.