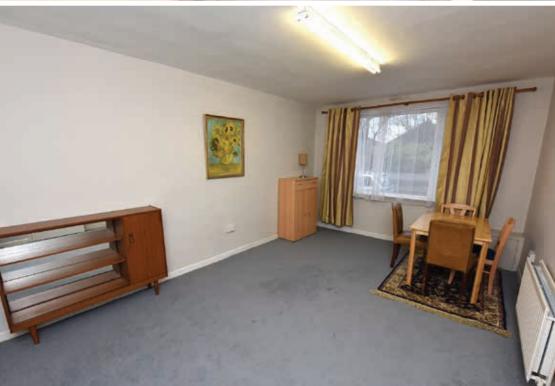

### Lounge

Bright spacious room with carpet flooring and an additional access point to the living/dining area.

## Kitchen/Breakfast Room

Well-proportioned space with eye and floor level kitchen units. It is plumbed for a washer/dryer and overlooks the rear garden.

WC. Whb. Electric shower and tiled flooring.