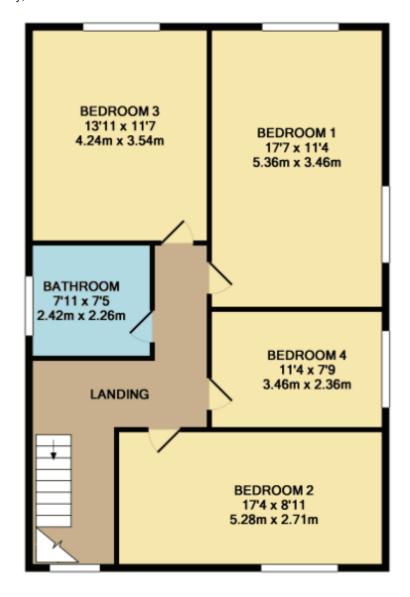

# Bedroom 1

Double room. Fully carpeted, over-looking the rear garden.

# Bedroom 2

Double room. Fully carpeted, located to the front of the property.

# Bedroom 3

Double room. Fully carpeted, over-looking the rear aarden.

### **Bedroom 4**

Double room. Fully carpeted.

### **Main Bathroom**

WC. Whb. Electric shower, tiled flooring and access to the hot press.