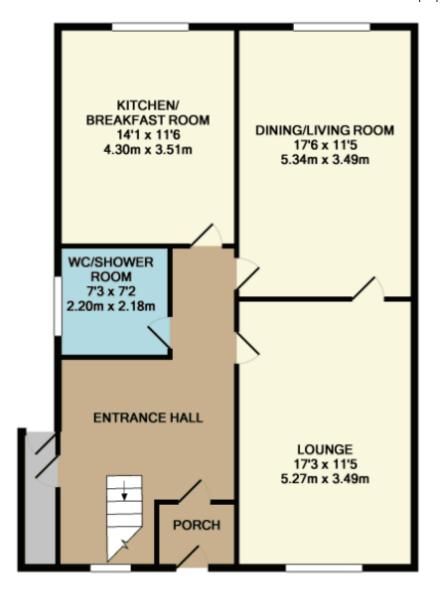

### **Ground Floor**

# **Entrance Hallway**

Large and inviting reception area with carpeted flooring and access to a storage/cloak room with rear garden access.

### Lounge

Bright spacious room with carpet flooring and an additional access point to the living/dining area.

## Kitchen/Breakfast Room

Well-proportioned space with eye and floor level kitchen units. It is plumbed for a washer/dryer and overlooks the rear garden.

WC. Whb. Electric shower and tiled flooring.