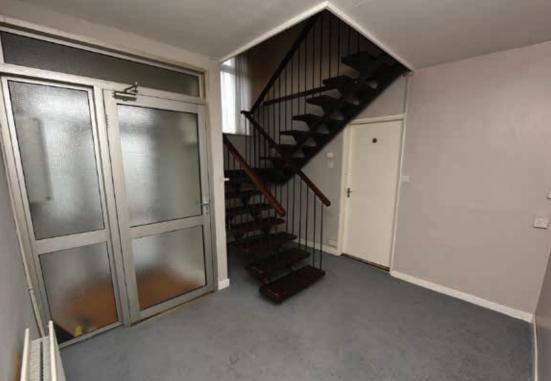

# **Entrance Hallway**

Large and inviting reception area with carpeted flooring and access to a storage/cloak room with rear garden access.