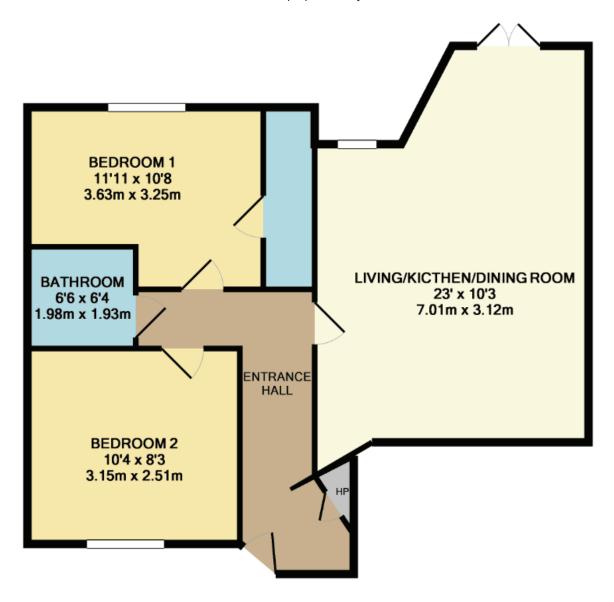

Stepping inside the apartment reveals an L-shaped hallway which will bring you to a large open plan living/kitchen/dining area with double door rear access point onto a private patio area. From the hallway, you can also access two double bedrooms, one with en suite and the main bathroom. Accommodation is bright and well designed to maximise every square inch of useable space.

#### **ACCOMMODATION**

# **Entrance Hallway**

Welcoming hallway with laminate wood floor, storage closet and coat hangers.

# Living/Kitchen/Dining Room

Open plan space with a tiled floor and splashback in the kitchen area along with integrated appliances, eye and floor level units, granite worktops and recessed lighting. The living/dining area benefits from a semi solid oak wood floor, storage closet and double doors leading onto a rear patio.

# Bedroom 1

Spacious double room located towards the rear of the property. Two door built-in wardrobe and built in drawers.

# **En Suite**

WC. Whb. Shower unit. Tiled throughout.

# Bedroom 2

Double room located towards the front of the property with a two door built in wardrobe.

# **Bathroom**

WC. Whb. Shower over bath. Tiled throughout.