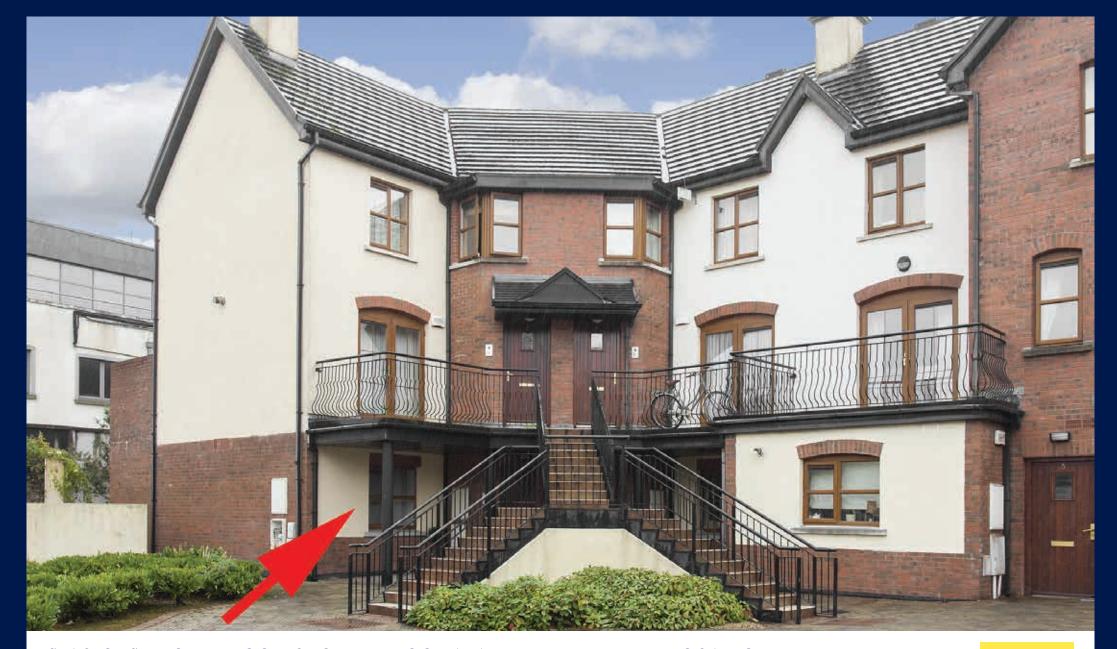

# SPACIOUS TWO BEDROOM GROUND FLOOR APARTMENT IN PRIME LOCATION

I ROCHELLE LAWN, OLD BLACKROCK ROAD, CORK CITY

# **DESCRIPTION**

Savills is delighted to present 1 Rochelle Lawn, a deceptively spacious two bedroom ground floor apartment in good decorative order situated within a gated development off the Old Blackrock road. Rochelle is a highly desirable complex developed by O' Callaghan Properties C. 2005.

The Rochelle Complex is accessed via coded vehicular or pedestrian gates which grant access to a well landscaped and immaculately kept complex. Number 1 Rochelle Lawn is located towards the rear of the development offering privacy and quiet whilst being located within 5 mins walk of the city centre.