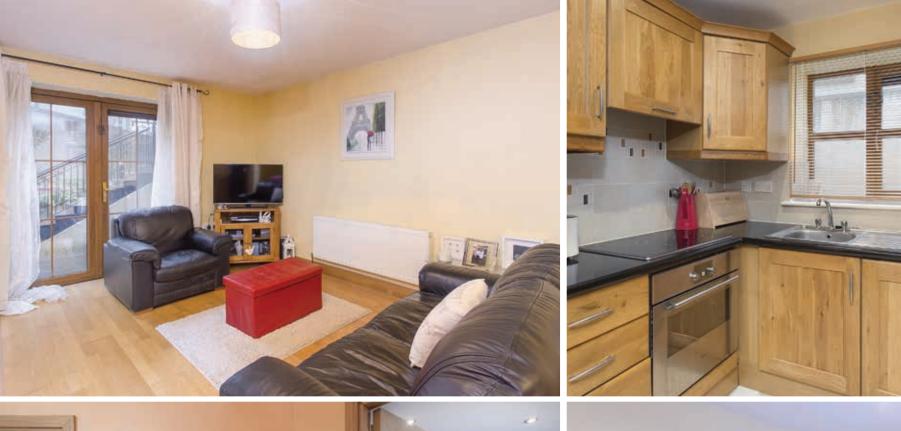

# Living/Kitchen/Dining Room

Open plan space with a tiled floor and splashback in the kitchen area along with integrated appliances, eye and floor level units, granite worktops and recessed lighting. The living/dining area benefits from a semi solid oak wood floor, storage closet and double doors leading onto a rear patio.