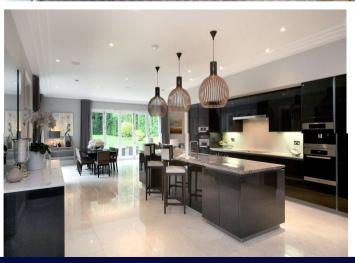

From the minute you open the front door, you enter a wellplanned home providing formal areas and luxurious family space that blends together seamlessly. There is the main study, TV/cinema room, drawing room with concealed pocket doors through to the dining room. Fabulous glass doors leading back into the hallway and also concealed doors into the heart of the home, the kitchen/breakfast/family room which connects through to the formal areas of the house. Bifold doors lead to the large patio and landscaped private rear garden, overlooking the swimming pool and leisure facilities. A cloak room, utility room and access to the garage complete the ground floor.