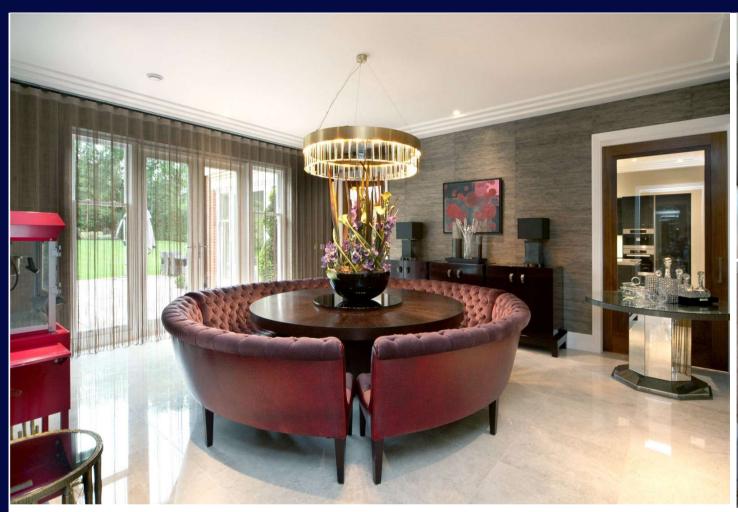

From the minute you open the front door, you enter a wellplanned home providing formal areas and luxurious family space that blends together seamlessly. There is the main study, TV/cinema room, drawing room with concealed pocket doors through to the dining room. Fabulous glass doors leading back into the hallway and also concealed doors into the heart of the home, the kitchen/breakfast/family room which connects through to the formal areas of the house. Bifold doors lead to the large patio and landscaped private rear garden, overlooking the swimming pool and leisure facilities. A cloak room, utility room and access to the garage complete the ground floor.