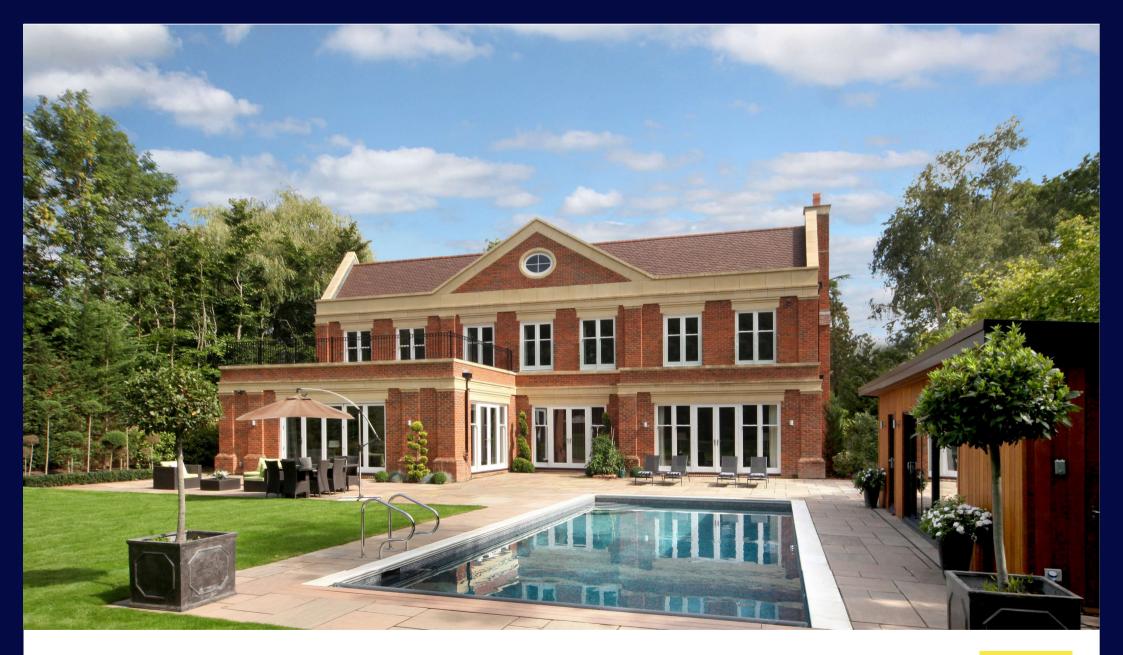

#### Description

A magnificent family home constructed by Octagon Developments, which has been meticulously enhanced by the current owners. Set on a 3/4 of an acre west facing garden in the heart of The Crown Estate in Oxshott, Surrey.

From the minute you open the front door, you enter a wellplanned home providing formal areas and luxurious family space that blends together seamlessly. There is the main study, TV/cinema room, drawing room with concealed pocket doors through to the dining room. Fabulous glass doors leading back into the hallway and also concealed doors into the heart of the home, the kitchen/breakfast/family room which connects through to the formal areas of the house. Bifold doors lead to the large patio and landscaped private rear garden, overlooking the swimming pool and leisure facilities. A cloak room, utility room and access to the garage complete the ground floor.

Outside, electronic gates open to a large sweeping resinbonded driveway with ample parking leading up to the garage, complimented by mature flower and shrub borders. Access around both sides of the house lead to the generous rear garden with large sun terrace leading on to the heated swimming pool, a designer cabin with changing facilities, gym and plant room.