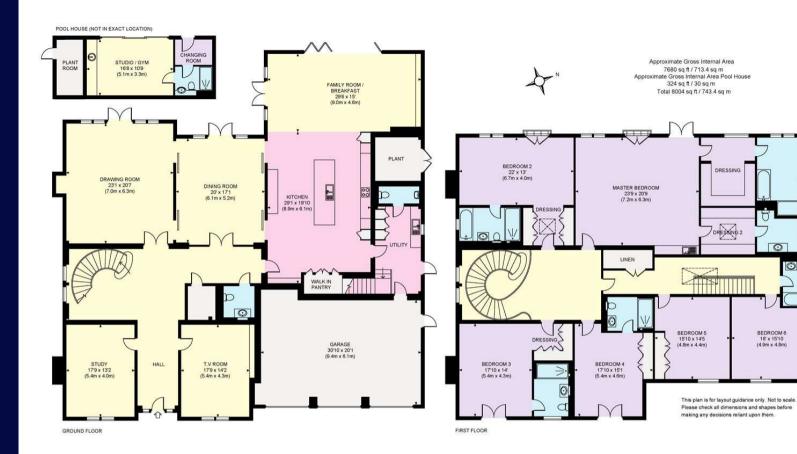

## FLOORPLANS

Gross internal area: 8004 sq ft, 743.6 m<sup>2</sup>

Please note that the local area may be affected by aircraft noise, you should make your own enquiries regarding any noise within the area before you make any offer.