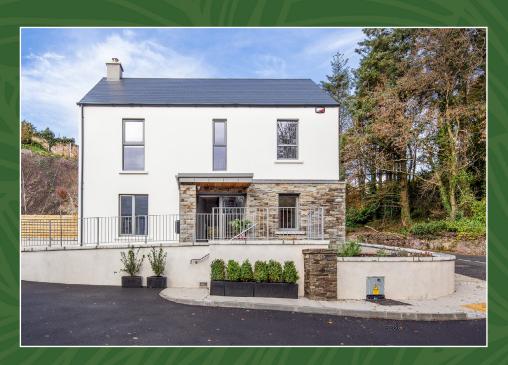

## About The Development...

**Old Quarry** is a collection of three spacious, well-designed contemporary new homes adjacent to Glounthaune village. This exclusive development is comprised of three **4 bed detached homes** standing at **approx. 2,200 sq ft**, built to the highest specification.

## A Great Place To Live...

The village of **Glounthaune** is a sought-after location close to Cork city. The village is very well connected with regular bus and train services to the city and offers easy access to the **Jack Lynch Tunnel** and **M8**. This popular residential area boasts a host of amenities while maintaining its village charm.