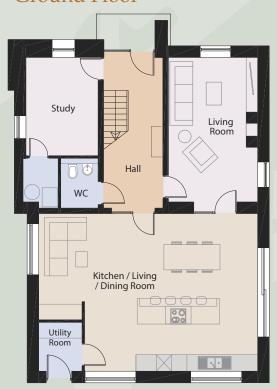

These impressive homes are well laid out, with an expansive open plan kitchen/living/dining space, separate living room, study, utility room, and WC at ground floor level. Upstairs, there are four bedrooms, one of which, the master, includes a fitted walk-in wardrobe and en suite. The main bathroom, which includes a bath and separate wet room shower area completes the first-floor accommodation. The homes are very energy efficient achieving an A3 rating and offer a combination of convenience, quality and exceptional design.

## Floor Plans

## House No.1

First Floor

House No.3

**Ground Floor** 

First Floor

BER A3

021 4271371

cork@savills.ie www.savills.ie PSRA 002233