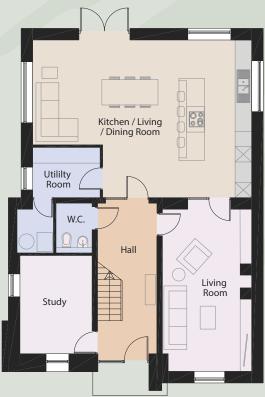

These impressive homes are well laid out, with an expansive open plan kitchen/living/dining space, separate living room, study, utility room, and WC at ground floor level. Upstairs, there are four bedrooms, one of which, the master, includes a fitted walk-in wardrobe and en suite. The main bathroom, which includes a bath and separate wet room shower area completes the first-floor accommodation. The homes are very energy efficient achieving an A3 rating and offer a combination of convenience, quality and exceptional design.

## Floor Plans

## House No.1

First Floor

House No.3

**Ground Floor** 

First Floor

BER A3

021 4271371

cork@savills.ie www.savills.ie PSRA 002233