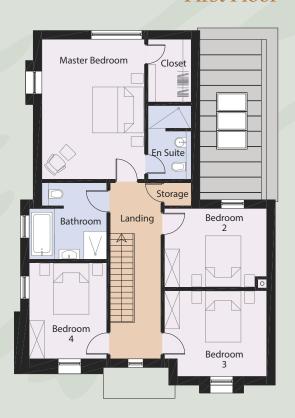

These impressive homes are well laid out, with an expansive open plan kitchen/living/dining space, separate living room, study, utility room, and WC at ground floor level. Upstairs, there are four bedrooms, one of which, the master, includes a fitted walk-in wardrobe and en suite. The main bathroom, which includes a bath and separate wet room shower area completes the first-floor accommodation. The homes are very energy efficient achieving an A3 rating and offer a combination of convenience, quality and exceptional design.

## Floor Plans

## House No.1

First Floor

House No.3

**Ground Floor** 

First Floor

BER A3

021 4271371

cork@savills.ie www.savills.ie PSRA 002233