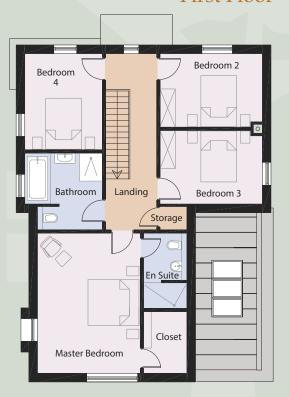

## Floor Plans

## House No.1

First Floor

House No.3

**Ground Floor** 

First Floor

BER A3

021 4271371

cork@savills.ie www.savills.ie PSRA 002233

These impressive homes are well laid out, with an expansive open plan kitchen/living/dining space, separate living room, study, utility room, and WC at ground floor level. Upstairs, there are four bedrooms, one of which, the master, includes a fitted walk-in wardrobe and en suite. The main bathroom, which includes a bath and separate wet room shower area completes the first-floor accommodation. The homes are very energy efficient achieving an A3 rating and offer a combination of convenience, quality and exceptional design.