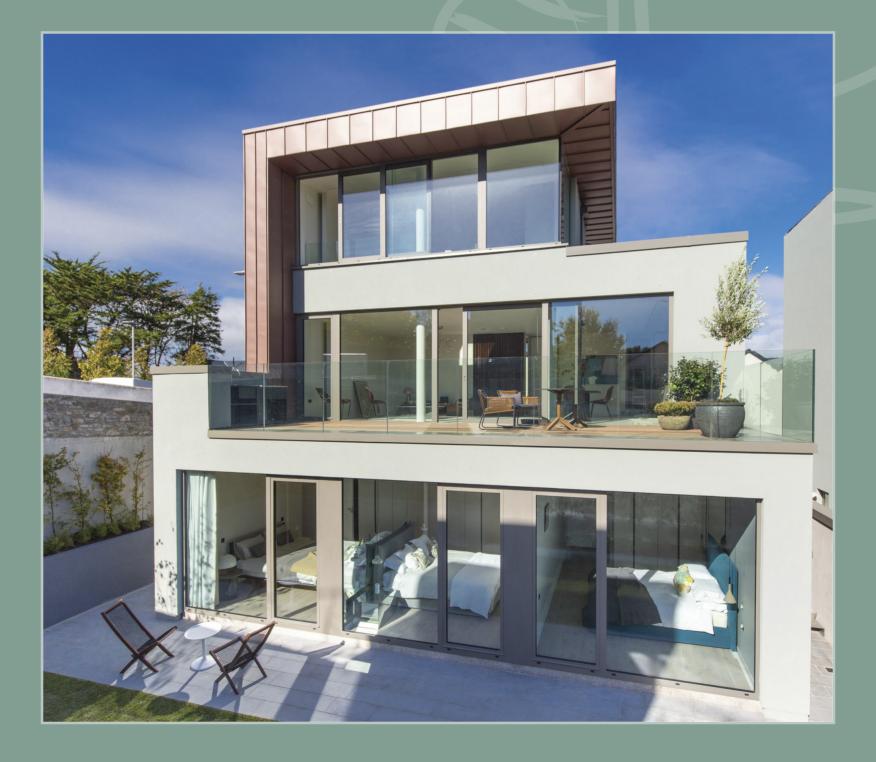

# Life at Winter's Lane

**WINTER'S LANE** is an exclusive collection of just four 4 bed detached homes within **Convent Garden**, situated in the heart of Kinsale.

These impressive properties offer a blend of high quality design, high-end finish and captivating harbour views.

Standing at **2,250 sq ft** these luxury villa style homes boast **4 bedrooms** with **2 en suites** and bathroom at ground floor level, guest WC and expansive open plan kitchen/living/dining space with access to a very generous south-facing terrace (31 sq m) with striking

Rear view of property.

views of Kinsale harbour at first floor level, and a top floor living space again with magnificent views.

At the rear of the property there is an enclosed south-facing garden space with paved granite patio and part lawn, ideal for entertaining.

### **Building Fabric**

Concrete block and precast slab construction with high levels of insulation to ease energy demands. External walls are masonry constructed and finished with high quality Kilsaran colour render. Exterior canopy is finished in zinc cladding.