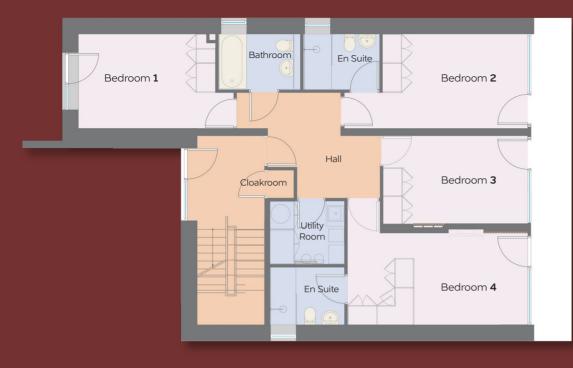

lection of just four 4 bed detached homes within **Convent Garden**, situated in the heart of Kinsale.

These impressive properties offer a blend of high quality design, high-end finish and captivating harbour views.

Standing at **2,250 sq ft** these luxury villa style homes boast **4 bedrooms** with **2 en suites** and bathroom at ground floor level, guest WC and expansive open plan kitchen/living/dining space with access to a very generous south-facing terrace (31 sq m) with striking



Rear view of property.

views of Kinsale harbour at first floor level, and a top floor living space again with magnificent views.

At the rear of the property there is an enclosed south-facing garden space with paved granite patio and part lawn, ideal for entertaining.











# Exceptional Design





### Ground Floor

# Floor Plans





2nd Floor

1st Floor

# **Building Specifiations**



### **Building Fabric**

Concrete block and precast slab construction with high levels of insulation to ease energy demands. External walls are masonry constructed and finished with high quality Kilsaran colour render. Exterior canopy is finished in zinc cladding.



#### **External Door**

The external door is a solid aluminium door and features an accompanying smart door bell.



#### Windows

High quality aluminium triple glazed windows and sliding doors designed to facilitate maximum views of Kinsale Harbour.



#### **Bathrooms & En suites**

All bathrooms and en suites come fully fitted with a high-end range of designer sanitary ware, mirrors, heated towel rails and heat mats. A pressurized w