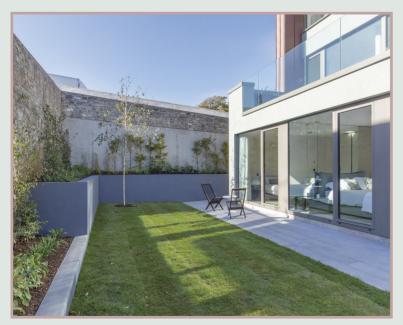

Rear view of property.

views of Kinsale harbour at first floor level, and a top floor living space again with magnificent views.

At the rear of the property there is an enclosed south-facing garden space with paved granite patio and part lawn, ideal for entertaining.

### **Gardens & Exterior**

Professionally designed landscaping with raised planters, granite paving and external lighting. The covered car port area and side passageway are also paved in granite.