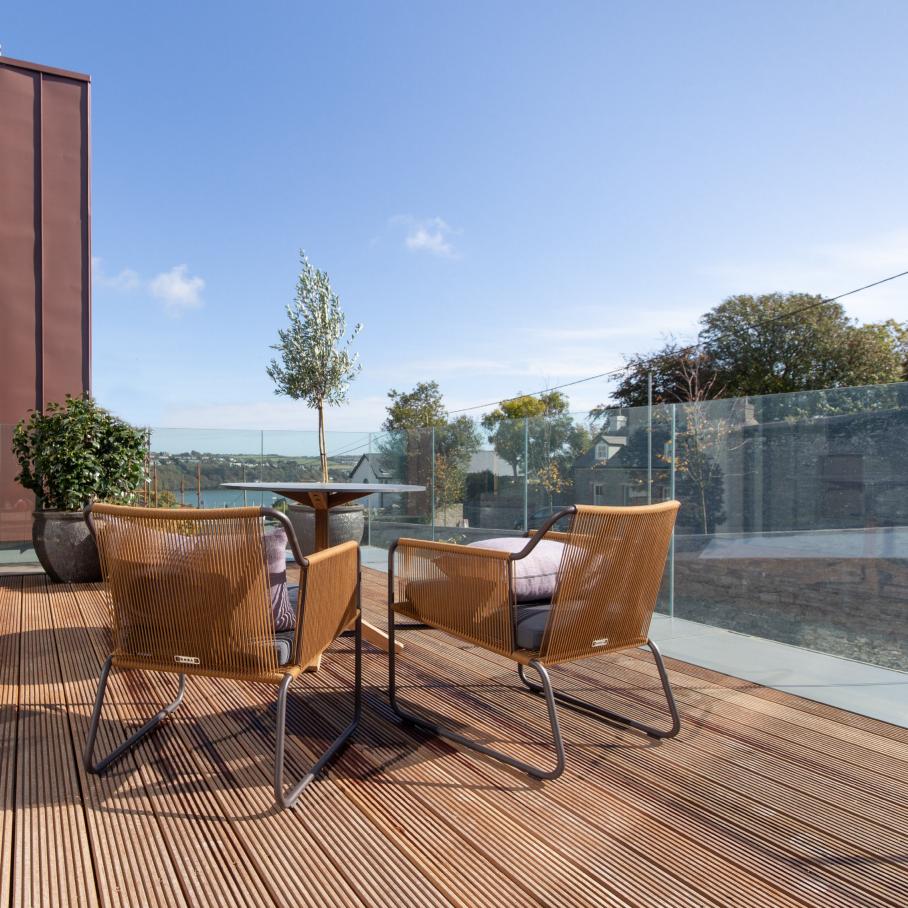

Standing at **2,250 sq ft** these luxury villa style homes boast **4 bedrooms** with **2 en suites** and bathroom at ground floor level, guest WC and expansive open plan kitchen/living/dining space with access to a very generous south-facing terrace (31 sq m) with striking

Rear view of property.

views of Kinsale harbour at first floor level, and a top floor living space again with magnificent views.

At the rear of the property there is an enclosed south-facing garden space with paved granite patio and part lawn, ideal for entertaining.

### **Gardens & Exterior**

Professionally designed landscaping with raised planters, granite paving and external lighting. The covered car port area and side passageway are also paved in granite.