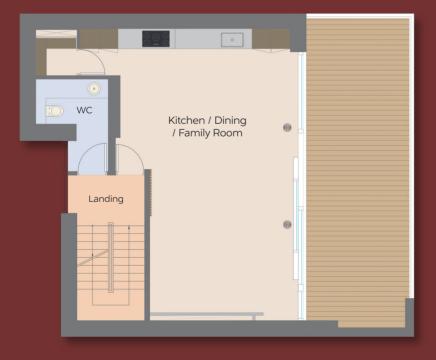

homes within **Convent Garden**, situated in the heart of Kinsale.

These impressive properties offer a blend of high quality design, high-end finish and captivating harbour views.

Standing at **2,250 sq ft** these luxury villa style homes boast **4 bedrooms** with **2 en suites** and bathroom at ground floor level, guest WC and expansive open plan kitchen/living/dining space with access to a very generous south-facing terrace (31 sq m) with striking



Rear view of property.

views of Kinsale harbour at first floor level, and a top floor living space again with magnificent views.

At the rear of the property there is an enclosed south-facing garden space with paved granite patio and part lawn, ideal for entertaining.











# Exceptional Design





### Ground Floor

# Floor Plans





2nd Floor

1st Floor

# **Building Specifiations**



### **Building Fabric**

Concrete block and precast slab construction with high levels of insulation to ease energy demands. External walls are masonry constructed and finished with high quality Kilsaran colour render. Exterior canopy is finished in zinc cladding.



#### **External Door**

The external door is a solid aluminium door and features an accompanying smart door bell.



#### Windows

High quality aluminium triple glazed windows and sliding doors designed to facilitate maximum views of Kinsale Harbour.



#### **Bathrooms & En suites**

All bathrooms and en suites come fully fitted with a high-end range of designer sanitary ware, mirrors, heated towel rails and heat mats. A pressurized water supply is pumped to all shower