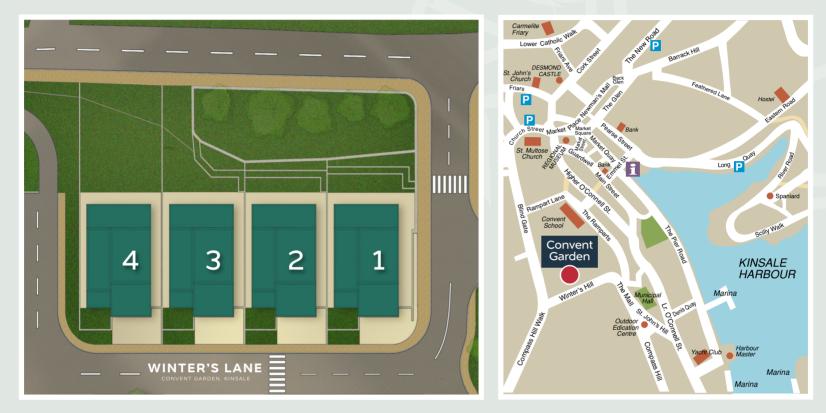

ra comfort. A built-in wood burning Stovax stove is located on the 2nd floor living area.



### **Heat Recovery Ventilation**

The heat recovery system works to keep a constant supply of fresh air flowing throughout the house while not losing any of the heat from within the house.



### **Gardens & Exterior**

Professionally designed landscaping with raised planters, granite paving and external lighting. The covered car port area and side passageway are also paved in granite.



## Tiling

Tiling is included in the ground floor corridor, utility room, first floor and all bathrooms (PC Sum Allowance).



BER A2

## Structural Guarantee

Each home is covered by a 10-year structural guarantee.

**BER** Highly efficient A2 rated homes, resulting in low running costs.

# Site & Location Map







## **WINTER'S LANE** CONVENT GARDEN, KINSALE

www.conventgarden.ie





www.cumnor.ie





Disclaimer: These particulars do not form any part of any contract and are for guidance purposes only. Computer generated images, maps and plans are not drawn to scale and measurements are approximate. Intending purchasers / tenants must satisfy themselves as to the accuracy of details given to them verbally or as part of this brochure. Such information is given in good faith and believed to be correct. However neither the vendor / lessors nor their agents shall be held liable for any inaccuracies therein. Prices quoted are exclusive of VAT (unless otherwise stated) and all negotiations are conducted on the basis that the purchaser/lessee shall be liable for any VAT arising on the transaction.