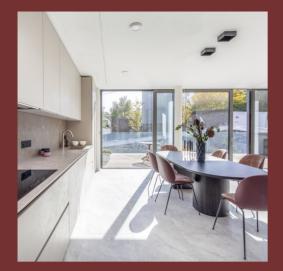

### **Kitchen & Pantry**

Bespoke Elmar kitchen and pantry room incorporating an innovative finish using high quality materials (PC Sum Allowance).

#### **Utility Room**

The utility room is conveniently positioned and designed to maximise storage space.