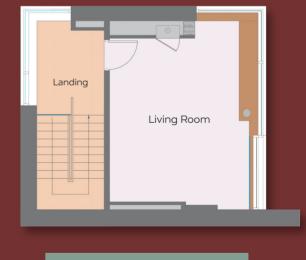

omes within **Convent Garden**, situated in the heart of Kinsale.

These impressive properties offer a blend of high quality design, high-end finish and captivating harbour views.

Standing at **2,250 sq ft** these luxury villa style homes boast **4 bedrooms** with **2 en suites** and bathroom at ground floor level, guest WC and expansive open plan kitchen/living/dining space with access to a very generous south-facing terrace (31 sq m) with striking



Rear view of property.

views of Kinsale harbour at first floor level, and a top floor living space again with magnificent views.

At the rear of the property there is an enclosed south-facing garden space with paved granite patio and part lawn, ideal for entertaining.











# Exceptional Design





### Ground Floor

# Floor Plans





2nd Floor

1st Floor

# **Building Specifiations**



### **Building Fabric**

Concrete block and precast slab construction with high levels of insulation to ease energy demands. External walls are masonry constructed and finished with high quality Kilsaran colour render. Exterior canopy is finished in zinc cladding.



#### **External Door**

The external door is a solid aluminium door and features an accompanying smart door bell.



#### Windows

High quality aluminium triple glazed windows and sliding doors designed to facilitate maximum views of Kinsale Harbour.



#### **Bathrooms & En suites**

All bathrooms and en suites come fully fitted with a high-end range of designer sanitary ware, mirrors, heated towel rails and heat mats. A pressurized water supply is pumped to all showers.