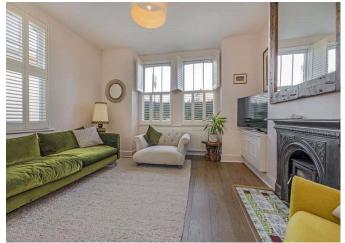

As you enter the property you are welcomed into the spacious double reception room which boasts a decorative fireplace and plenty of natural light. The reception leads into the open-plan kitchen/reception room which benefits from a professional modern kitchen with fully integrated appliances and enough room for a table and chairs. The kitchen has been cleverly designed to maximize the natural light from several sky lights and floor to ceiling glass doors which provide access to the private garden.