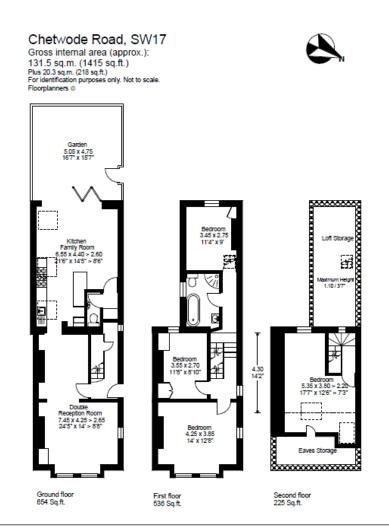

### About this property

Situated on a quiet residential street moments away from Tooting Bec and Balham is this brilliant four bedroom family home comprising of 1415 sq. ft. of living space and a private garden.

As you enter the property you are welcomed into the spacious double reception room which boasts a decorative fireplace and plenty of natural light. The reception leads into the open-plan kitchen/reception room which benefits from a professional modern kitchen with fully integrated appliances and enough room for a table and chairs. The kitchen has been cleverly designed to maximize the natural light from several sky lights and floor to ceiling glass doors which provide access to the private garden.

The first floor hosts three bedrooms, the larger of which showcases a decorative fireplace and the main family bathroom complete with a standalone bath and a separate fitted shower. The second floor boasts a fourth bedroom with plenty of space including Eaves storage to the front and loft storage to the rear.