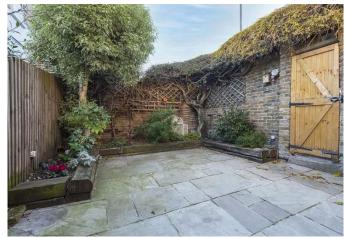

### About this property

Situated on a quiet residential street moments away from Tooting Bec and Balham is this brilliant four bedroom family home comprising of 1415 sq. ft. of living space and a private garden.

As you enter the property you are welcomed into the spacious double reception room which boasts a decorative fireplace and plenty of natural light. The reception leads into the open-plan kitchen/reception room which benefits from a professional modern kitchen with fully integrated appliances and enough room for a table and chairs. The kitchen has been cleverly designed to maximize the natural light from several sky lights and floor to ceiling glass doors which provide access to the private garden.