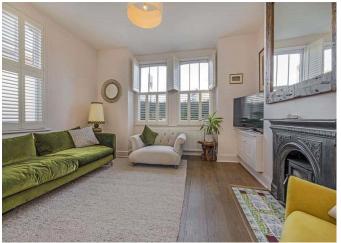

As you enter the property you are welcomed into the spacious double reception room which boasts a decorative fireplace and plenty of natural light. The reception leads into the open-plan kitchen/reception room which benefits from a professional modern kitchen with fully integrated appliances and enough room for a table and chairs. The kitchen has been cleverly designed to maximize the natural light from several sky lights and floor to ceiling glass doors which provide access to the private garden.