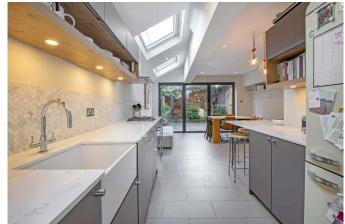

As you enter the property you are welcomed into the spacious double reception room which boasts a decorative fireplace and plenty of natural light. The reception leads into the open-plan kitchen/reception room which benefits from a professional modern kitchen with fully integrated appliances and enough room for a table and chairs. The kitchen has been cleverly designed to maximize the natural light from several sky lights and floor to ceiling glass doors which provide access to the private garden.