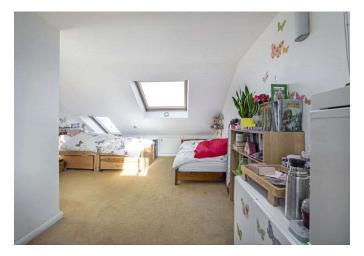

The first floor hosts three bedrooms, the larger of which showcases a decorative fireplace and the main family bathroom complete with a standalone bath and a separate fitted shower. The second floor boasts a fourth bedroom with plenty of space including Eaves storage to the front and loft storage to the rear.