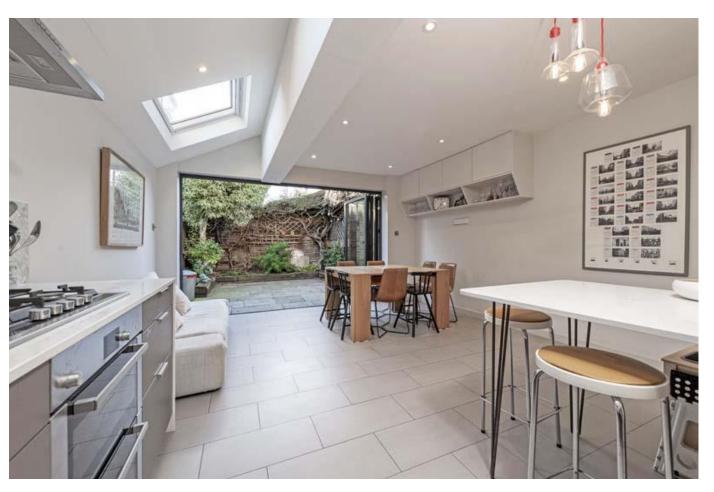

As you enter the property you are welcomed into the spacious double reception room which boasts a decorative fireplace and plenty of natural light. The reception leads into the open-plan kitchen/reception room which benefits from a professional modern kitchen with fully integrated appliances and enough room for a table and chairs. The kitchen has been cleverly designed to maximize the natural light from several sky lights and floor to ceiling glass doors which provide access to the private garden.