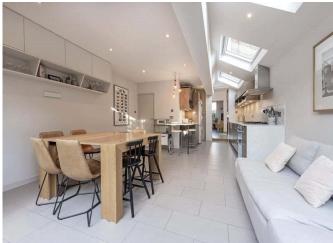

As you enter the property you are welcomed into the spacious double reception room which boasts a decorative fireplace and plenty of natural light. The reception leads into the open-plan kitchen/reception room which benefits from a professional modern kitchen with fully integrated appliances and enough room for a table and chairs. The kitchen has been cleverly designed to maximize the natural light from several sky lights and floor to ceiling glass doors which provide access to the private garden.