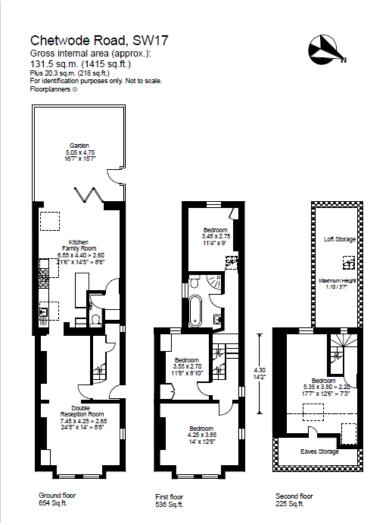

### About this property

Situated on a quiet residential street moments away from Tooting Bec and Balham is this brilliant four bedroom family home comprising of 1415 sq. ft. of living space and a private garden.

As you enter the property you are welcomed into the spacious double reception room which boasts a decorative fireplace and plenty of natural light. The reception leads into the open-plan kitchen/reception room which benefits from a professional modern kitchen with fully integrated appliances and enough room for a table and chairs. The kitchen has been cleverly designed to maximize the natural light from several sky lights and floor to ceiling glass doors which provide access to the private garden.

The first floor hosts three bedrooms, the larger of which showcases a decorative fireplace and the main family bathroom complete with a standalone bath and a separate fitted shower. The second floor boasts a fourth bedroom with plenty of space including Eaves storage to the front and loft storage to the rear.