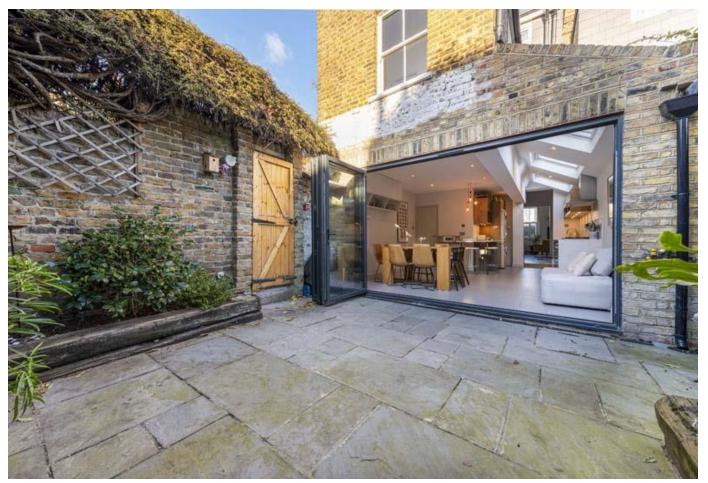

### About this property

Situated on a quiet residential street moments away from Tooting Bec and Balham is this brilliant four bedroom family home comprising of 1415 sq. ft. of living space and a private garden.

As you enter the property you are welcomed into the spacious double reception room which boasts a decorative fireplace and plenty of natural light. The reception leads into the open-plan kitchen/reception room which benefits from a professional modern kitchen with fully integrated appliances and enough room for a table and chairs. The kitchen has been cleverly designed to maximize the natural light from several sky lights and floor to ceiling glass doors which provide access to the private garden.