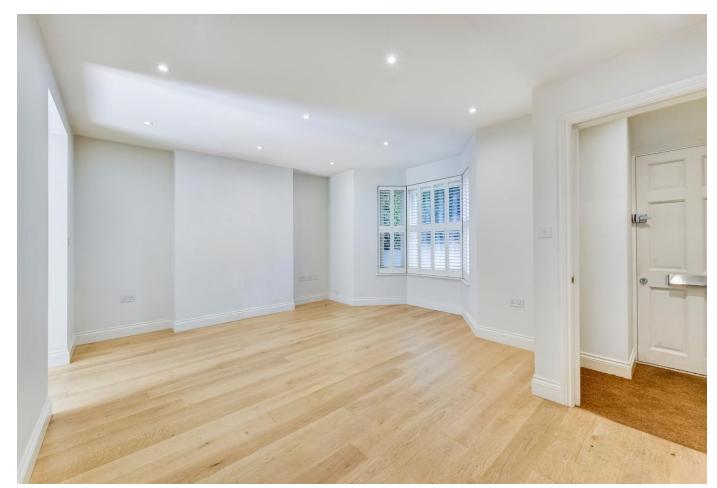

### About this property

This immaculate garden flat has been newly renovated and boasts a private garden and over 700 sq. ft. of living and entertaining space.

As you enter the property you are welcomed into the large open-plan reception/dining room bathed in natural light from a bay window. The reception leads into the walk through kitchen which benefits from modern fitted units, fully integrated appliances and direct access to the garden via glass French doors. The garden boasts a patio section with stairs leading up to the grassed area, making it an ideal space for entertaining and al fresco dining in the warmer months.