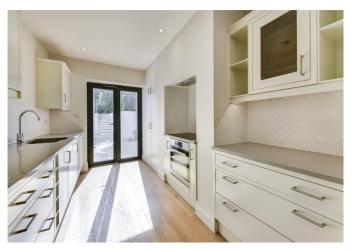

### About this property

This immaculate garden flat has been newly renovated and boasts a private garden and over 700 sq. ft. of living and entertaining space.

As you enter the property you are welcomed into the large open-plan reception/dining room bathed in natural light from a bay window. The reception leads into the walk through kitchen which benefits from modern fitted units, fully integrated appliances and direct access to the garden via glass French doors. The garden boasts a patio section with stairs leading up to the grassed area, making it an ideal space for entertaining and al fresco dining in the warmer months.