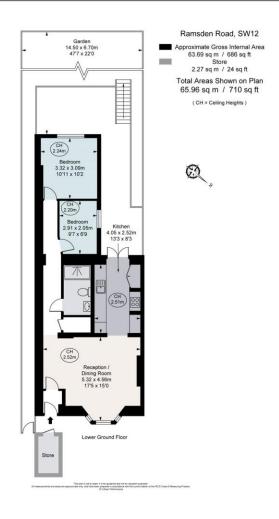

### About this property

This immaculate garden flat has been newly renovated and boasts a private garden and over 700 sq. ft. of living and entertaining space.

As you enter the property you are welcomed into the large open-plan reception/dining room bathed in natural light from a bay window. The reception leads into the walk through kitchen which benefits from modern fitted units, fully integrated appliances and direct access to the garden via glass French doors. The garden boasts a patio section with stairs leading up to the grassed area, making it an ideal space for entertaining and al fresco dining in the warmer months.

The hallway leads first the the bathroom with a modern fitted rain shower, and the two bedrooms.

The property further benefits from side access and and an outdoor store.