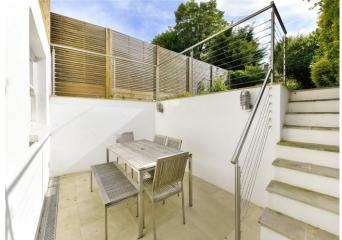

### About this property

This immaculate garden flat has been newly renovated and boasts a private garden and over 700 sq. ft. of living and entertaining space.

As you enter the property you are welcomed into the large open-plan reception/dining room bathed in natural light from a bay window. The reception leads into the walk through kitchen which benefits from modern fitted units, fully integrated appliances and direct access to the garden via glass French doors. The garden boasts a patio section with stairs leading up to the grassed area, making it an ideal space for entertaining and al fresco dining in the warmer months.