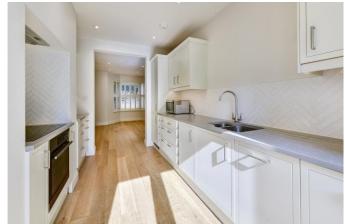

### About this property

This immaculate garden flat has been newly renovated and boasts a private garden and over 700 sq. ft. of living and entertaining space.

As you enter the property you are welcomed into the large open-plan reception/dining room bathed in natural light from a bay window. The reception leads into the walk through kitchen which benefits from modern fitted units, fully integrated appliances and direct access to the garden via glass French doors. The garden boasts a patio section with stairs leading up to the grassed area, making it an ideal space for entertaining and al fresco dining in the warmer months.