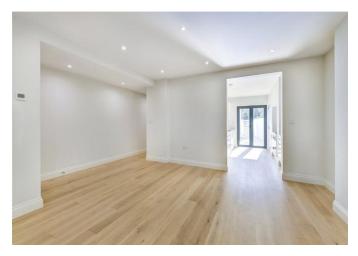

### About this property

This immaculate garden flat has been newly renovated and boasts a private garden and over 700 sq. ft. of living and entertaining space.

As you enter the property you are welcomed into the large open-plan reception/dining room bathed in natural light from a bay window. The reception leads into the walk through kitchen which benefits from modern fitted units, fully integrated appliances and direct access to the garden via glass French doors. The garden boasts a patio section with stairs leading up to the grassed area, making it an ideal space for entertaining and al fresco dining in the warmer months.