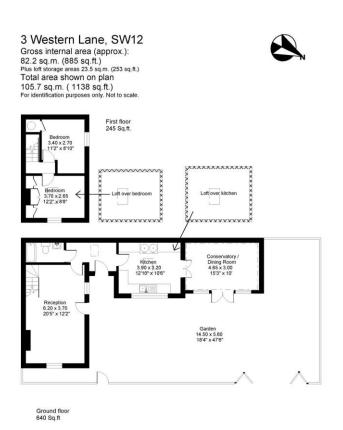

### About this property

This beautifully presented cottage retains many original features whilst having been sympathetically extended to provide a wonderful and unique home. Situated within a conservation area, the house is set back behind a pretty garden which also benefits from double gates giving access to a cream graveled area. The Entrance hall is wonderfully proportioned and gives access to the fully equipped kitchen together with a two door Aga and French doors, opening into a lovely light dining room/ conservatory.

This room features stylish exposed brick work and a glass roof flooding the room with natural light, and French doors opening into the garden. The substantial reception room has a lovely Georgian windows, attractive door giving access to the garden and a period gas fireplace. In addition the ground floor has a modern bathroom located off the entrance hall. The first floor comprises two good sized bedrooms, one of which benefits from fitted wardrobes.