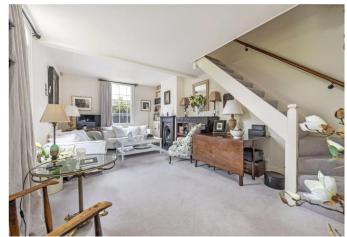

This room features stylish exposed brick work and a glass roof flooding the room with natural light, and French doors opening into the garden. The substantial reception room has a lovely Georgian windows, attractive door giving access to the garden and a period gas fireplace. In addition the ground floor has a modern bathroom located off the entrance hall. The first floor comprises two good sized bedrooms, one of which benefits from fitted wardrobes.