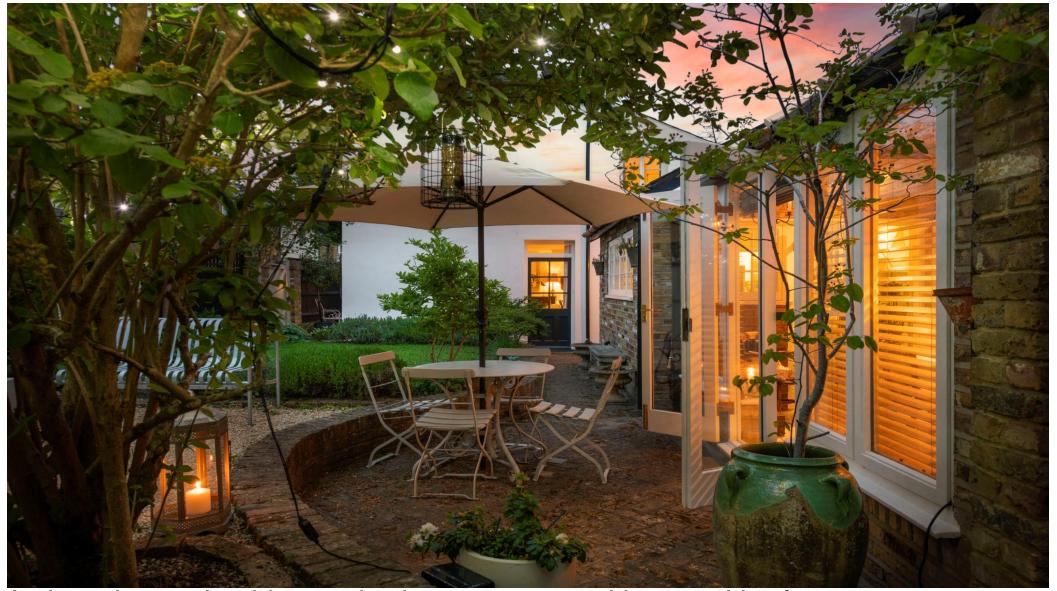

### About this property

This beautifully presented cottage retains many original features whilst having been sympathetically extended to provide a wonderful and unique home. Situated within a conservation area, the house is set back behind a pretty garden which also benefits from double gates giving access to a cream graveled area. The Entrance hall is wonderfully proportioned and gives access to the fully equipped kitchen together with a two door Aga and French doors, opening into a lovely light dining room/ conservatory.

This room features stylish exposed brick work and a glass roof flooding the room with natural light, and French doors opening into the garden. The substantial reception room has a lovely Georgian windows, attractive door giving access to the garden and a period gas fireplace. In addition the ground floor has a modern bathroom located off the entrance hall. The first floor comprises two good sized bedrooms, one of which benefits from fitted wardrobes.