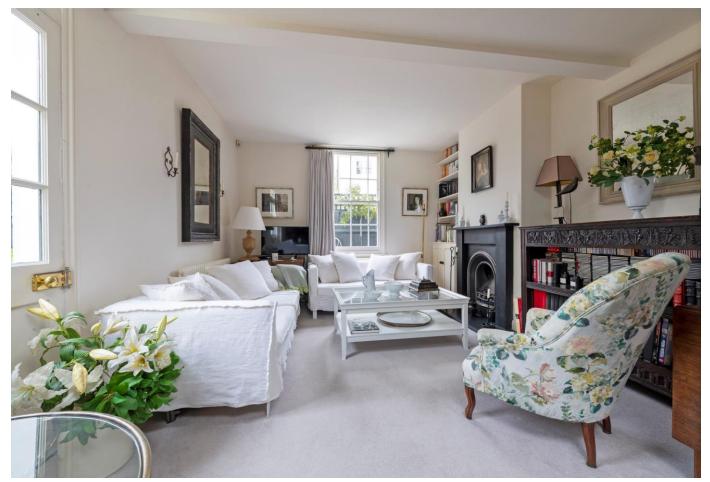

### About this property

This beautifully presented cottage retains many original features whilst having been sympathetically extended to provide a wonderful and unique home. Situated within a conservation area, the house is set back behind a pretty garden which also benefits from double gates giving access to a cream graveled area. The Entrance hall is wonderfully proportioned and gives access to the fully equipped kitchen together with a two door Aga and French doors, opening into a lovely light dining room/ conservatory.

This room features stylish exposed brick work and a glass roof flooding the room with natural light, and French doors opening into the garden. The substantial reception room has a lovely Georgian windows, attractive door giving access to the garden and a period gas fireplace. In addition the ground floor has a modern bathroom located off the entrance hall. The first floor comprises two good sized bedrooms, one of which benefits from fitted wardrobes.