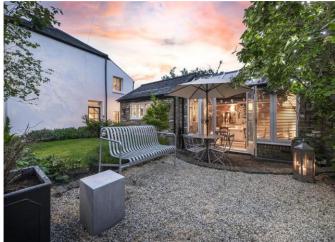

### About this property

This beautifully presented cottage retains many original features whilst having been sympathetically extended to provide a wonderful and unique home. Situated within a conservation area, the house is set back behind a pretty garden which also benefits from double gates giving access to a cream graveled area. The Entrance hall is wonderfully proportioned and gives access to the fully equipped kitchen together with a two door Aga and French doors, opening into a lovely light dining room/ conservatory.