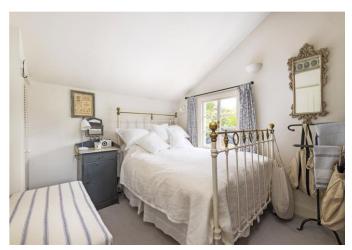

This room features stylish exposed brick work and a glass roof flooding the room with natural light, and French doors opening into the garden. The substantial reception room has a lovely Georgian windows, attractive door giving access to the garden and a period gas fireplace. In addition the ground floor has a modern bathroom located off the entrance hall. The first floor comprises two good sized bedrooms, one of which benefits from fitted wardrobes.