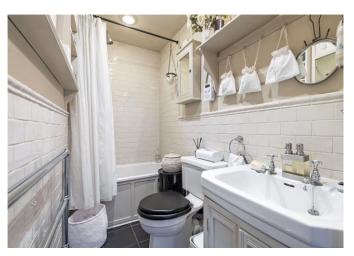

This room features stylish exposed brick work and a glass roof flooding the room with natural light, and French doors opening into the garden. The substantial reception room has a lovely Georgian windows, attractive door giving access to the garden and a period gas fireplace. In addition the ground floor has a modern bathroom located off the entrance hall. The first floor comprises two good sized bedrooms, one of which benefits from fitted wardrobes.