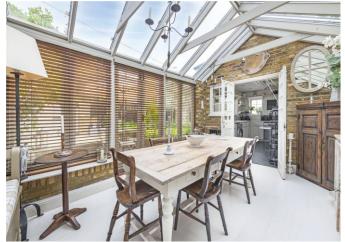

### About this property

This beautifully presented cottage retains many original features whilst having been sympathetically extended to provide a wonderful and unique home. Situated within a conservation area, the house is set back behind a pretty garden which also benefits from double gates giving access to a cream graveled area. The Entrance hall is wonderfully proportioned and gives access to the fully equipped kitchen together with a two door Aga and French doors, opening into a lovely light dining room/ conservatory.

This room features stylish exposed brick work and a glass roof flooding the room with natural light, and French doors opening into the garden. The substantial reception room has a lovely Georgian windows, attractive door giving access to the garden and a period gas fireplace. In addition the ground floor has a modern bathroom located off the entrance hall. The first floor comprises two good sized bedrooms, one of which benefits from fitted wardrobes.