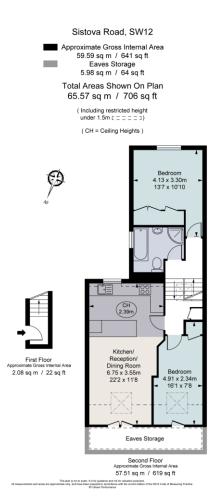

### About this property

A two bedroom upper floor maisonette in a fantastic location for the local amenities in Balham and wide open space of Tooting Common.

The property boasts an open plan kitchen/reception room. The bright kitchen is fitted with built in units with wooden work surfaces, integrated Indesit appliances, a breakfast bar and opens onto the reception room, perfect for relaxing and entertaining.

The principal bedroom is situated to the rear of the property and boasts built in wardrobes.

Adjacent is the bathroom fitted with both a bath and shower. The property is completed by the final bedroom which is currently being used as a study.