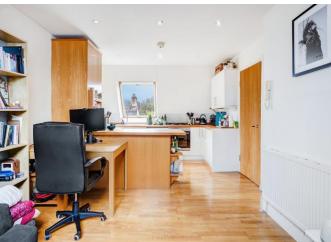

The principal bedroom is situated to the rear of the property and boasts built in wardrobes.

Adjacent is the bathroom fitted with both a bath and shower. The property is completed by the final bedroom which is currently being used as a study.