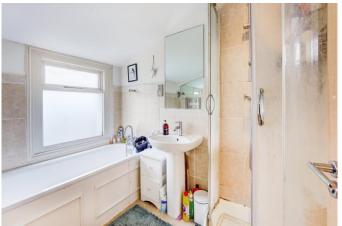

The principal bedroom is situated to the rear of the property and boasts built in wardrobes.

Adjacent is the bathroom fitted with both a bath and shower. The property is completed by the final bedroom which is currently being used as a study.