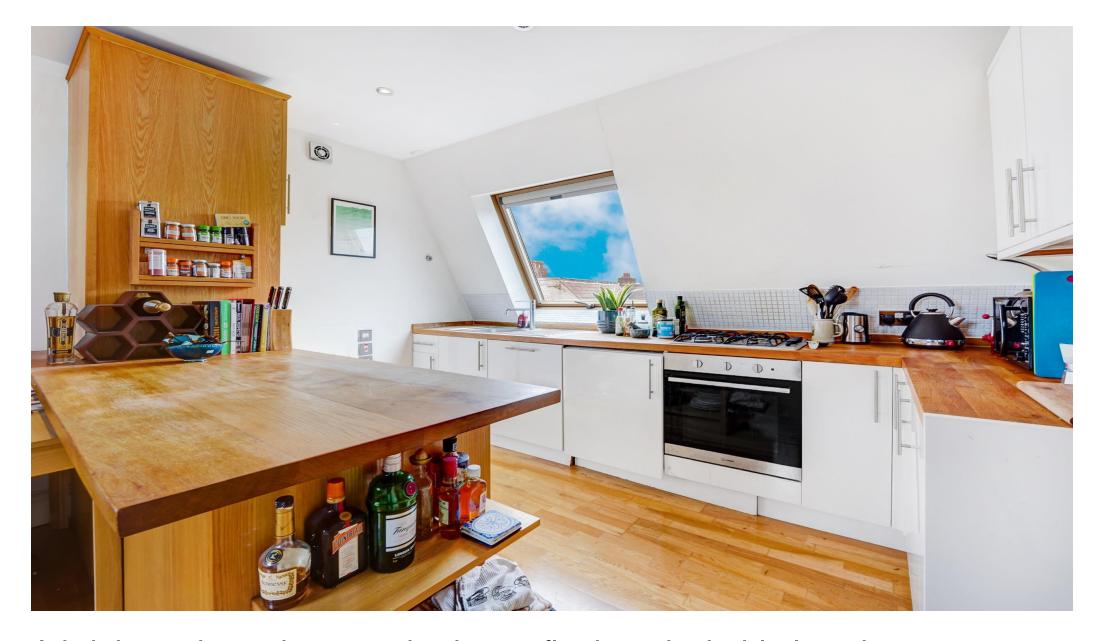

### About this property

A two bedroom upper floor maisonette in a fantastic location for the local amenities in Balham and wide open space of Tooting Common.

The property boasts an open plan kitchen/reception room. The bright kitchen is fitted with built in units with wooden work surfaces, integrated Indesit appliances, a breakfast bar and opens onto the reception room, perfect for relaxing and entertaining.