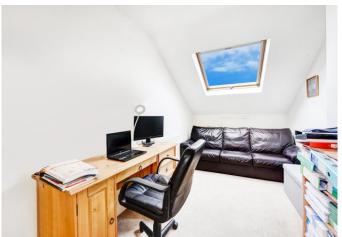

The principal bedroom is situated to the rear of the property and boasts built in wardrobes.

Adjacent is the bathroom fitted with both a bath and shower. The property is completed by the final bedroom which is currently being used as a study.