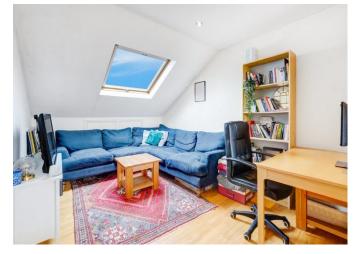

### About this property

A two bedroom upper floor maisonette in a fantastic location for the local amenities in Balham and wide open space of Tooting Common.

The property boasts an open plan kitchen/reception room. The bright kitchen is fitted with built in units with wooden work surfaces, integrated Indesit appliances, a breakfast bar and opens onto the reception room, perfect for relaxing and entertaining.