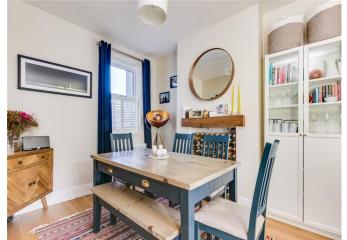

### About this property

A bright and beautiful three bedroom house with a private garden, excellent for entertaining and benefits from 1336 sq. ft. of living space and a loft.

The property is accessed via the ground floor which comprises the open-plan reception/dining room to the left of the entrance. The reception boasts large windows along one wall allowing natural light to fill the space, a decorative fireplace, and an alcove cupboard with shelves above. The reception opens up into the dining room complete with a built-in storage unit. Towards the rear of the ground floor is the utilities room, and walk through modern kitchen with fully integrated appliances. The garden is access via the kitchen and boasts a paved over section and space for outdoor furniture making it an ideal space for entertaining and al fresco dining.