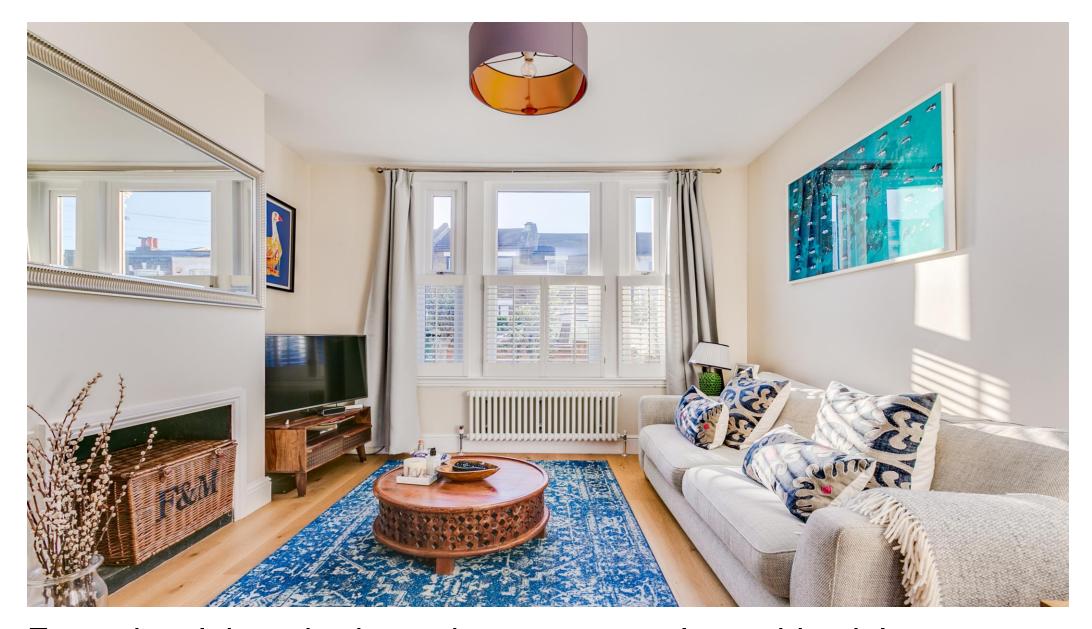

### About this property

A bright and beautiful three bedroom house with a private garden, excellent for entertaining and benefits from 1336 sq. ft. of living space and a loft.

The property is accessed via the ground floor which comprises the open-plan reception/dining room to the left of the entrance. The reception boasts large windows along one wall allowing natural light to fill the space, a decorative fireplace, and an alcove cupboard with shelves above. The reception opens up into the dining room complete with a built-in storage unit. Towards the rear of the ground floor is the utilities room, and walk through modern kitchen with fully integrated appliances. The garden is access via the kitchen and boasts a paved over section and space for outdoor furniture making it an ideal space for entertaining and al fresco dining.