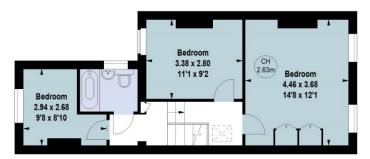

### Viewing

4111.

All viewings will be accompanied and are strictly by prior arrangement through Savills Clapham Office. Telephone: +44 (0) 20 8673

OnThe/Market.com

savills.co.uk

Eardley Road, SW16

Gross internal area (approx) (Including Loft) Loft Area

124.11 sq m / 1336 sq ft

33.17 sq m / 357 sq ft

Key : CH - Ceiling Height

Loft

First Floor

**Ground Floor** 

For Identification Only. Not To Scale.

© Click London Limited