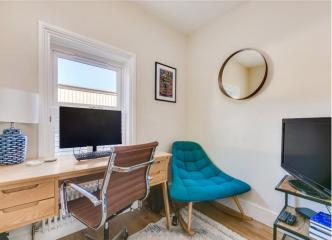

The three bedrooms can be found on the first floor, the smaller of which could also be used as a study. The principal bedroom sits towards the front of the first floor and, boasts large windows and built-in storage along one wall. Adjacent to this is the second bedroom and bathroom complete with modern fittings and a bath with an overhead shower.