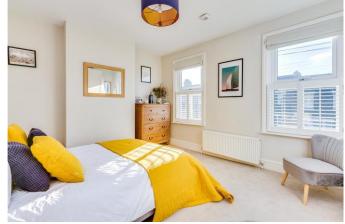

The three bedrooms can be found on the first floor, the smaller of which could also be used as a study. The principal bedroom sits towards the front of the first floor and, boasts large windows and built-in storage along one wall. Adjacent to this is the second bedroom and bathroom complete with modern fittings and a bath with an overhead shower.