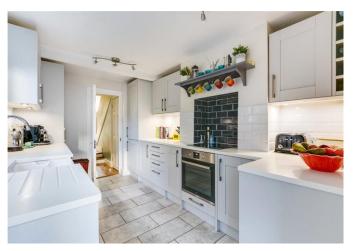

### About this property

A bright and beautiful three bedroom house with a private garden, excellent for entertaining and benefits from 1336 sq. ft. of living space and a loft.

The property is accessed via the ground floor which comprises the open-plan reception/dining room to the left of the entrance. The reception boasts large windows along one wall allowing natural light to fill the space, a decorative fireplace, and an alcove cupboard with shelves above. The reception opens up into the dining room complete with a built-in storage unit. Towards the rear of the ground floor is the utilities room, and walk through modern kitchen with fully integrated appliances. The garden is access via the kitchen and boasts a paved over section and space for outdoor furniture making it an ideal space for entertaining and al fresco dining.