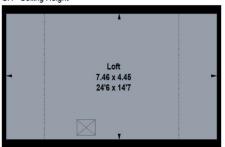

### Viewing

4111.

All viewings will be accompanied and are strictly by prior arrangement through Savills Clapham Office. Telephone: +44 (0) 20 8673

OnThe/Market.com

savills.co.uk

Eardley Road, SW16

Gross internal area (approx) (Including Loft) Loft Area

124.11 sq m / 1336 sq ft

33.17 sq m / 357 sq ft

Key : CH - Ceiling Height

Loft

First Floor

**Ground Floor** 

For Identification Only. Not To Scale.

© Click London Limited