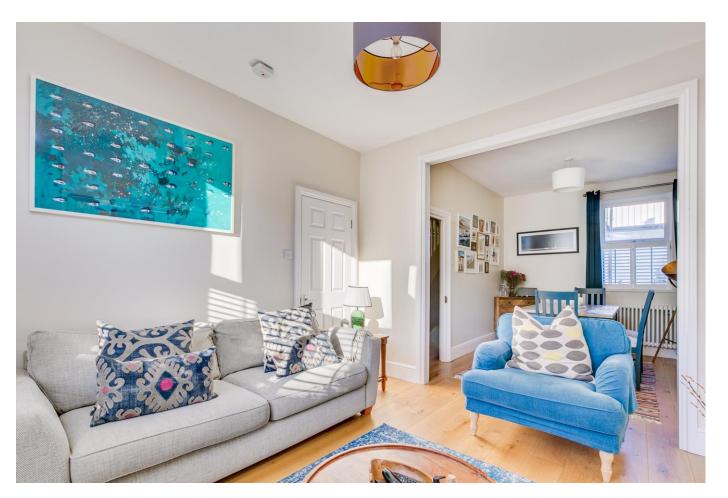

### About this property

A bright and beautiful three bedroom house with a private garden, excellent for entertaining and benefits from 1336 sq. ft. of living space and a loft.

The property is accessed via the ground floor which comprises the open-plan reception/dining room to the left of the entrance. The reception boasts large windows along one wall allowing natural light to fill the space, a decorative fireplace, and an alcove cupboard with shelves above. The reception opens up into the dining room complete with a built-in storage unit. Towards the rear of the ground floor is the utilities room, and walk through modern kitchen with fully integrated appliances. The garden is access via the kitchen and boasts a paved over section and space for outdoor furniture making it an ideal space for entertaining and al fresco dining.