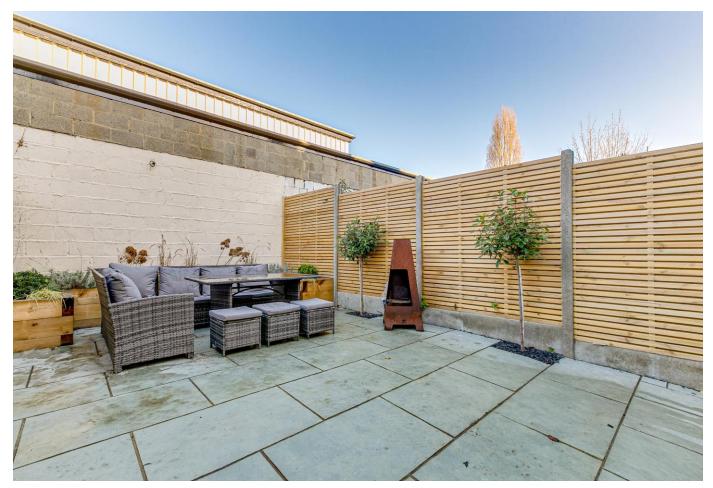

### About this property

A bright and beautiful three bedroom house with a private garden, excellent for entertaining and benefits from 1336 sq. ft. of living space and a loft.

The property is accessed via the ground floor which comprises the open-plan reception/dining room to the left of the entrance. The reception boasts large windows along one wall allowing natural light to fill the space, a decorative fireplace, and an alcove cupboard with shelves above. The reception opens up into the dining room complete with a built-in storage unit. Towards the rear of the ground floor is the utilities room, and walk through modern kitchen with fully integrated appliances. The garden is access via the kitchen and boasts a paved over section and space for outdoor furniture making it an ideal space for entertaining and al fresco dining.