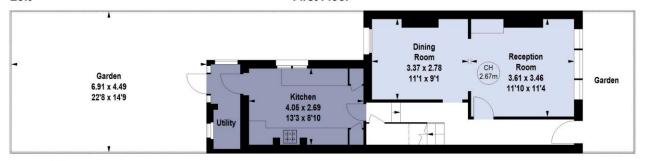

### About this property

A bright and beautiful three bedroom house with a private garden, excellent for entertaining and benefits from 1336 sq. ft. of living space and a loft.

The property is accessed via the ground floor which comprises the open-plan reception/dining room to the left of the entrance. The reception boasts large windows along one wall allowing natural light to fill the space, a decorative fireplace, and an alcove cupboard with shelves above. The reception opens up into the dining room complete with a built-in storage unit. Towards the rear of the ground floor is the utilities room, and walk through modern kitchen with fully integrated appliances. The garden is access via the kitchen and boasts a paved over section and space for outdoor furniture making it an ideal space for entertaining and al fresco dining.

124.11 sq m / 1336 sq ft

33.17 sq m / 357 sq ft

Key : CH - Ceiling Height

Loft

First Floor

**Ground Floor** 

For Identification Only. Not To Scale.

© Click London Limited