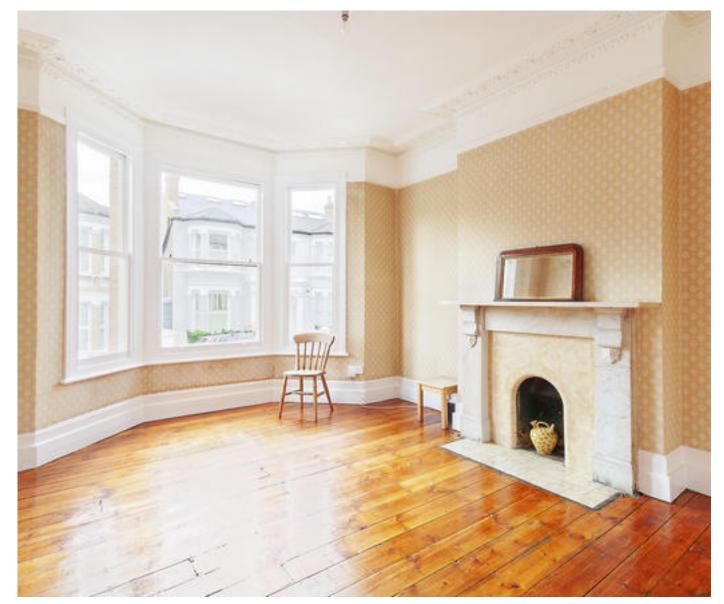

#### About this property

A wonderful raised ground floor one bed flat covering in excess of 530 sq ft. providing a blank canvas for the new owner. The property benefits from direct access and comprises a light and airy reception room with an ornate fireplace, decorative cornice and stripped and varnished wooden floors. Adjacent is the double bedroom with the kitchen and bathroom completing the accommodation.