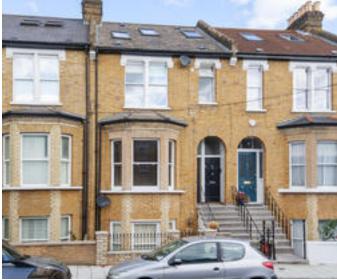

### Local information

Sarsfeld Road is a residential road situated to the south of Wandsworth Common. The area benefits from an excellent selection of bars, restaurants and shops on Bellevue Road along with the open expanse of Wandsworth Common. Balham Station provides the nearest underground transport with Northern Line services into the City and West End as well as mainline services from both Balham and Wandsworth Common stations into Victoria or Waterloo via Clapham Junction. There is a great selection of both state and private schools.