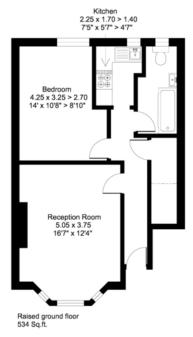

# Sarsfeld Road, SW12

Gross internal area (approx.): 49.6 sq.m. (534 sq.ft.)

Important notice: Savills, their clients and any joint agents give notice that 1: They are not authorised to make or give any representations or warranties in relation to the property either here or elsewhere, either on their own behalf or on behalf of their client or otherwise. They assume no responsibility for any statement that may be made in these particulars. These particulars do not form part of any offer or contract and must not be relied upon as statements or representations of fact. 2: Any areas, measurements or distances are approximate. The text, photographs and plans are for guidance only and are not necessarily comprehensive. It should not be assumed that the property has all necessary planning, building regulation or other consents and Savills have not tested any services, equipment or facilities. Purchasers must satisfy themselves by inspection or otherwise. 91029061 Job ID: 186325 User hitilist: OCG