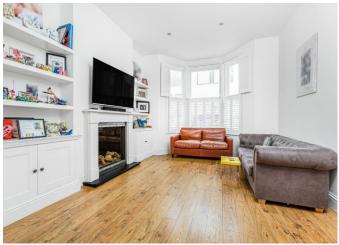

#### About this property

Arranged over three floors this wonderful family home provides spacious accommodation for a family, with the benefit of both a kitchen extension and loft conversion.

The ground floor comprises a double reception room with a large bay window, modern gas fireplace and built in shelving units. The attractive kitchen/dining room, with the exposed brick wall running the length of the room, features a wide range of units and integrated appliances.