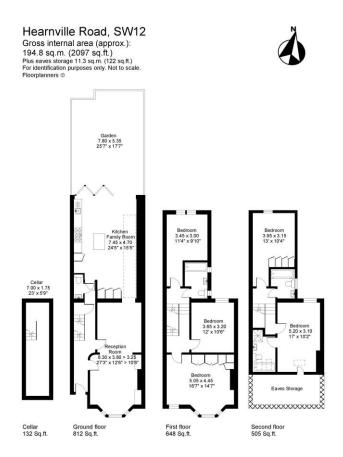

#### About this property

Arranged over three floors this wonderful family home provides spacious accommodation for a family, with the benefit of both a kitchen extension and loft conversion.

The ground floor comprises a double reception room with a large bay window, modern gas fireplace and built in shelving units. The attractive kitchen/dining room, with the exposed brick wall running the length of the room, features a wide range of units and integrated appliances.

The large skylight floods the room with natural light.

Bi-fold doors open from the dining area onto the low maintenance 25ft garden. The space is perfect for entertaining in the warmer months. There is also a useful cloakroom on this level and access to the cellar.

The first floor comprises three good sized double bedrooms, one of which benefitting from a wall of built in wardrobes, and a family bathroom. The second floor completes the accommodation with two further double bedrooms, one with an en suite, one with built in wardrobes and a second family bathroom.