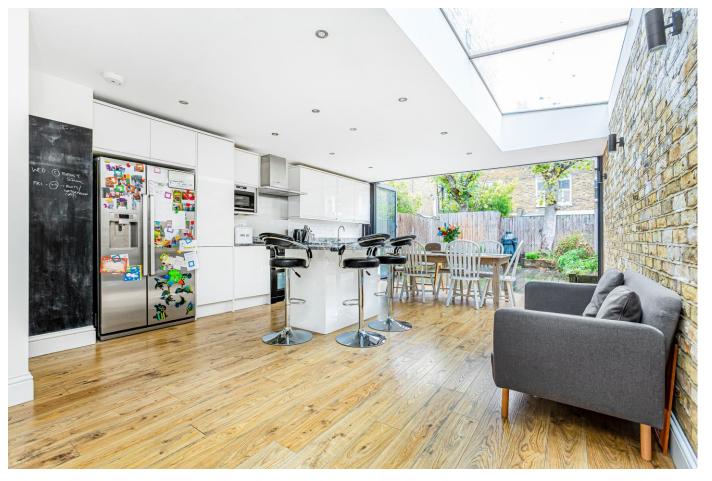

#### About this property

Arranged over three floors this wonderful family home provides spacious accommodation for a family, with the benefit of both a kitchen extension and loft conversion.

The ground floor comprises a double reception room with a large bay window, modern gas fireplace and built in shelving units. The attractive kitchen/dining room, with the exposed brick wall running the length of the room, features a wide range of units and integrated appliances.

The large skylight floods the room with natural light.

Bi-fold doors open from the dining area onto the low maintenance 25ft garden. The space is perfect for entertaining in the warmer months. There is also a useful cloakroom on this level and access to the cellar.