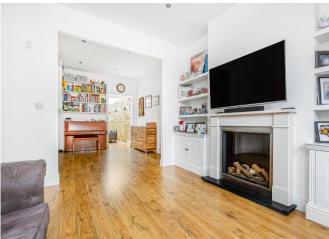

#### About this property

Arranged over three floors this wonderful family home provides spacious accommodation for a family, with the benefit of both a kitchen extension and loft conversion.

The ground floor comprises a double reception room with a large bay window, modern gas fireplace and built in shelving units. The attractive kitchen/dining room, with the exposed brick wall running the length of the room, features a wide range of units and integrated appliances.