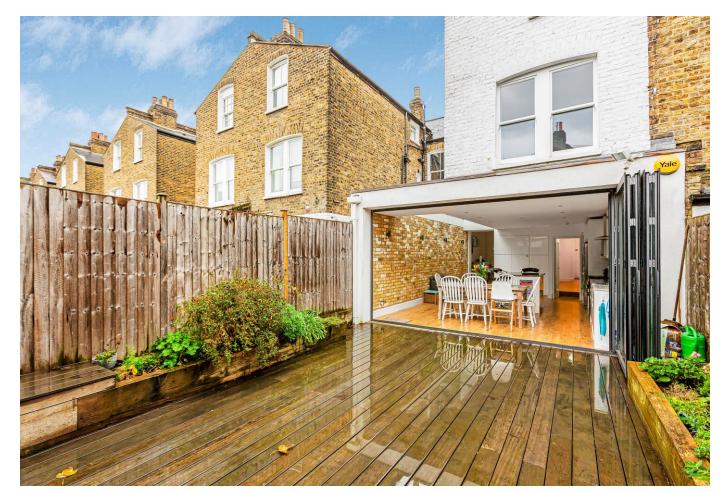

The large skylight floods the room with natural light.

Bi-fold doors open from the dining area onto the low maintenance 25ft garden. The space is perfect for entertaining in the warmer months. There is also a useful cloakroom on this level and access to the cellar.