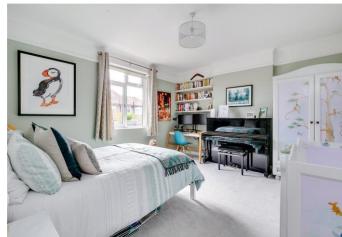

The property is accessed via its own front door and opens up into a spacious hallway with the two double bedrooms, each benefiting from plenty of natural light and storage space to the right. To the left of the entrance is the reception showcasing original wooden floors, two large windows, and a gas fireplace. Adjacent to this is the stylish splitlevel kitchen with modern integrated appliances, exposed brick walls and enough space for a dining area. The spacious south-west facing garden extends round the side, and is accessed via the kitchen and a separate side access. To the front is an astro-turfed area with steps leading down onto the grass section, making it an ideal space for entertaining and al fresco dining especially in the warmer months. The garden further benefits from a large shed.