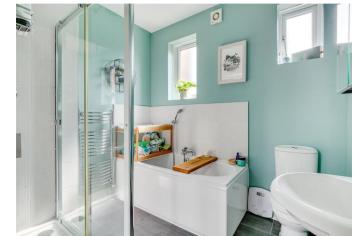

The property is accessed via its own front door and opens up into a spacious hallway with the two double bedrooms, each benefiting from plenty of natural light and storage space to the right. To the left of the entrance is the reception showcasing original wooden floors, two large windows, and a gas fireplace. Adjacent to this is the stylish splitlevel kitchen with modern integrated appliances, exposed brick walls and enough space for a dining area. The spacious south-west facing garden extends round the side, and is accessed via the kitchen and a separate side access. To the front is an astro-turfed area with steps leading down onto the grass section, making it an ideal space for entertaining and al fresco dining especially in the warmer months. The garden further benefits from a large shed.