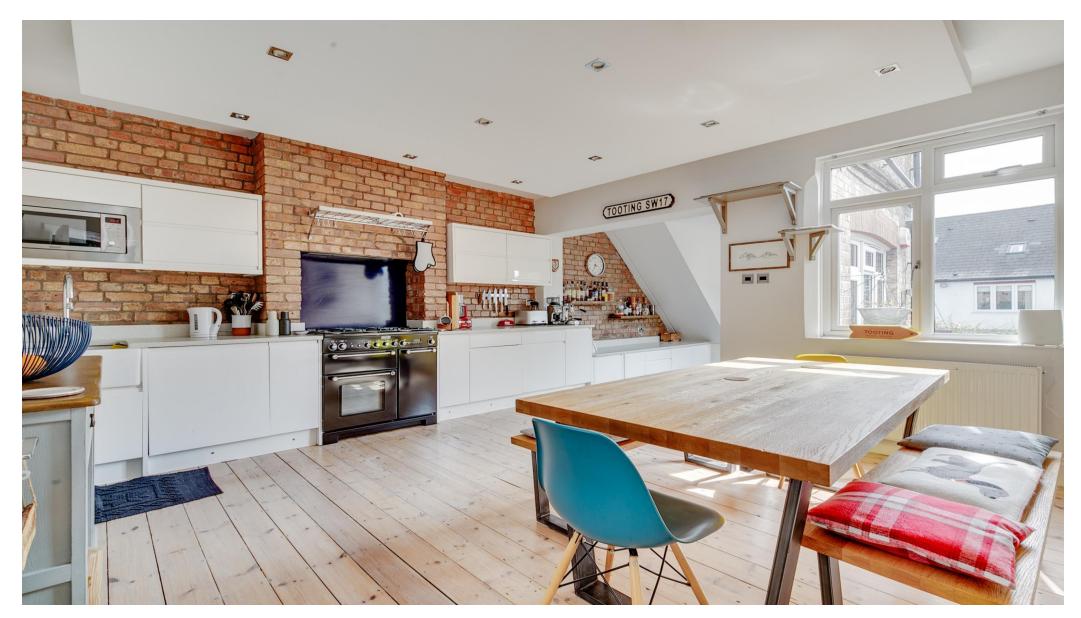

## About this property

Arranged over the ground floor of a well-presented end of terrace house is this stunning two bedroom flat boasting over 1100 sq. ft. of living and entertaining space, and a large private garden.

The property is accessed via its own front door and opens up into a spacious hallway with the two double bedrooms, each benefiting from plenty of natural light and storage space to the right. To the left of the entrance is the reception showcasing original wooden floors, two large windows, and a gas fireplace. Adjacent to this is the stylish splitlevel kitchen with modern integrated appliances, exposed brick walls and enough space for a dining area. The spacious south-west facing garden extends round the side, and is accessed via the kitchen and a separate side access. To the front is an astro-turfed area with steps leading down onto the grass section, making it an ideal space for entertaining and al fresco dining especially in the warmer months. The garden further benefits from a large shed.