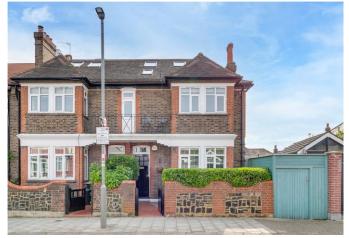

Immaculate two bedroom maisonette with a private garden, and perfectly placed for the amenities of Tooting.

Beeches Road, London, SW17 £800,000 Share of Freehold Perfectly placed for the amenities of Tooting • End of terrace house with side access • Stylish and modern fittings throughout • Two spacious double bedrooms • Large south-west facing garden ideal for entertaining • Modern split-level kitchen with integrated appliances

## About this property

Arranged over the ground floor of a well-presented end of terrace house is this stunning two bedroom flat boasting over 1100 sq. ft. of living and entertaining space, and a large private garden.