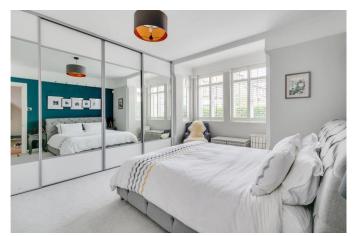

The property is accessed via its own front door and opens up into a spacious hallway with the two double bedrooms, each benefiting from plenty of natural light and storage space to the right. To the left of the entrance is the reception showcasing original wooden floors, two large windows, and a gas fireplace. Adjacent to this is the stylish splitlevel kitchen with modern integrated appliances, exposed brick walls and enough space for a dining area. The spacious south-west facing garden extends round the side, and is accessed via the kitchen and a separate side access. To the front is an astro-turfed area with steps leading down onto the grass section, making it an ideal space for entertaining and al fresco dining especially in the warmer months. The garden further benefits from a large shed.