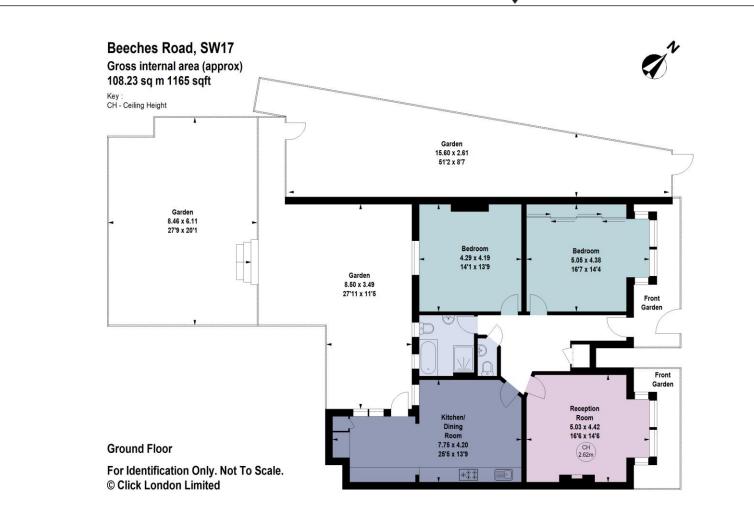

## About this property

Arranged over the ground floor of a well-presented end of terrace house is this stunning two bedroom flat boasting over 1100 sq. ft. of living and entertaining space, and a large private garden.

The property is accessed via its own front door and opens up into a spacious hallway with the two double bedrooms, each benefiting from plenty of natural light and storage space to the right. To the left of the entrance is the reception showcasing original wooden floors, two large windows, and a gas fireplace. Adjacent to this is the stylish splitlevel kitchen with modern integrated appliances, exposed brick walls and enough space for a dining area. The spacious south-west facing garden extends round the side, and is accessed via the kitchen and a separate side access. To the front is an astro-turfed area with steps leading down onto the grass section, making it an ideal space for entertaining and al fresco dining especially in the warmer months. The garden further benefits from a large shed.