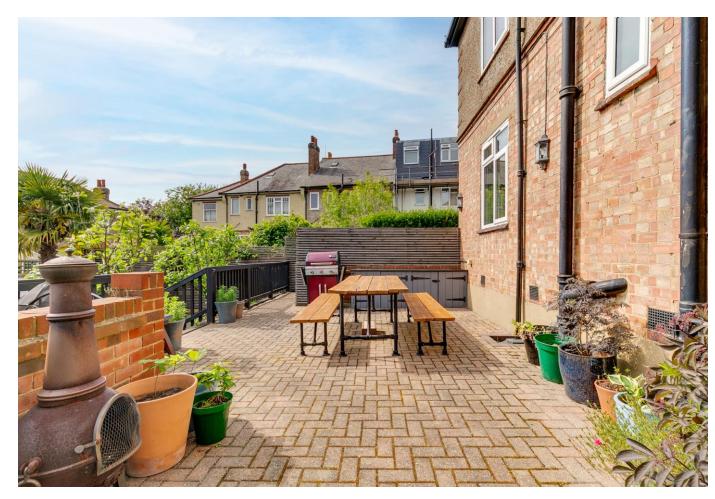

## About this property

Arranged over the ground floor of a well-presented end of terrace house is this stunning two bedroom flat boasting over 1100 sq. ft. of living and entertaining space, and a large private garden.

The property is accessed via its own front door and opens up into a spacious hallway with the two double bedrooms, each benefiting from plenty of natural light and storage space to the right. To the left of the entrance is the reception showcasing original wooden floors, two large windows, and a gas fireplace. Adjacent to this is the stylish splitlevel kitchen with modern integrated appliances, exposed brick walls and enough space for a dining area. The spacious south-west facing garden extends round the side, and is accessed via the kitchen and a separate side access. To the front is an astro-turfed area with steps leading down onto the grass section, making it an ideal space for entertaining and al fresco dining especially in the warmer months. The garden further benefits from a large shed.