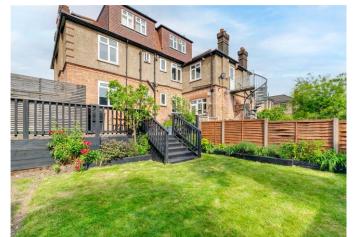

The property is accessed via its own front door and opens up into a spacious hallway with the two double bedrooms, each benefiting from plenty of natural light and storage space to the right. To the left of the entrance is the reception showcasing original wooden floors, two large windows, and a gas fireplace. Adjacent to this is the stylish splitlevel kitchen with modern integrated appliances, exposed brick walls and enough space for a dining area. The spacious south-west facing garden extends round the side, and is accessed via the kitchen and a separate side access. To the front is an astro-turfed area with steps leading down onto the grass section, making it an ideal space for entertaining and al fresco dining especially in the warmer months. The garden further benefits from a large shed.