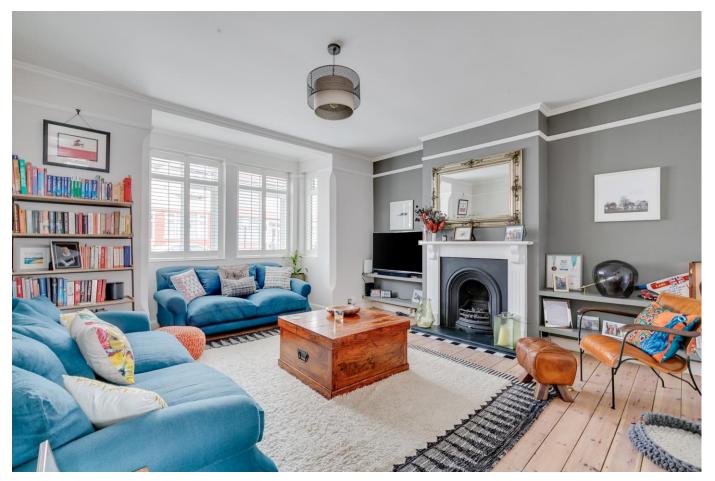

The property is accessed via its own front door and opens up into a spacious hallway with the two double bedrooms, each benefiting from plenty of natural light and storage space to the right. To the left of the entrance is the reception showcasing original wooden floors, two large windows, and a gas fireplace. Adjacent to this is the stylish splitlevel kitchen with modern integrated appliances, exposed brick walls and enough space for a dining area. The spacious south-west facing garden extends round the side, and is accessed via the kitchen and a separate side access. To the front is an astro-turfed area with steps leading down onto the grass section, making it an ideal space for entertaining and al fresco dining especially in the warmer months. The garden further benefits from a large shed.