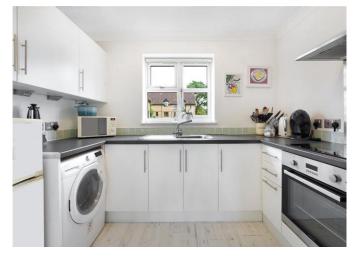

## About this property

Situated on the first floor is this charming one bedroom flat. Boasting a spacious open-plan living area and plenty of natural light throughout.

The bedroom has excellent builtin storage. Off the hallway is a spacious modern bathroom complete with a fitted bath and overhead rain shower.