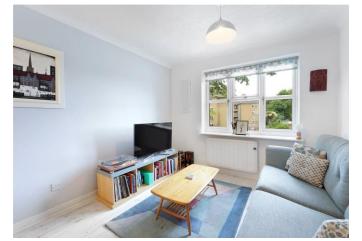

## About this property

Situated on the first floor is this charming one bedroom flat. Boasting a spacious open-plan living area and plenty of natural light throughout.

The bedroom has excellent builtin storage. Off the hallway is a spacious modern bathroom complete with a fitted bath and overhead rain shower.

The flat further benefits from a communal garden, one allocated off-street parking space and outside storage.