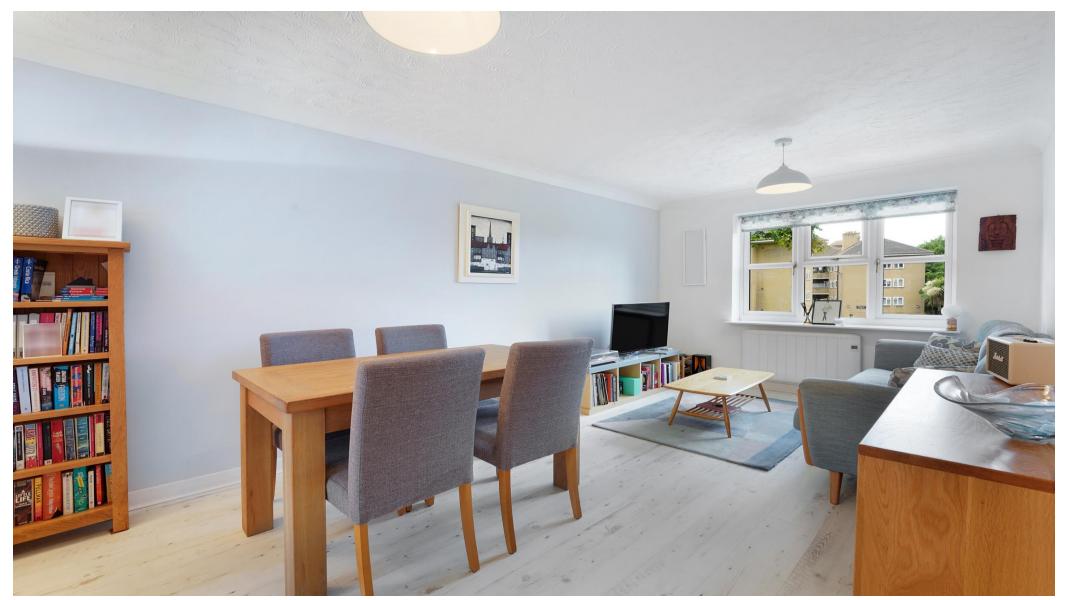

## About this property

Situated on the first floor is this charming one bedroom flat. Boasting a spacious open-plan living area and plenty of natural light throughout.

The bedroom has excellent builtin storage. Off the hallway is a spacious modern bathroom complete with a fitted bath and overhead rain shower.

The flat further benefits from a communal garden, one allocated off-street parking space and outside storage.