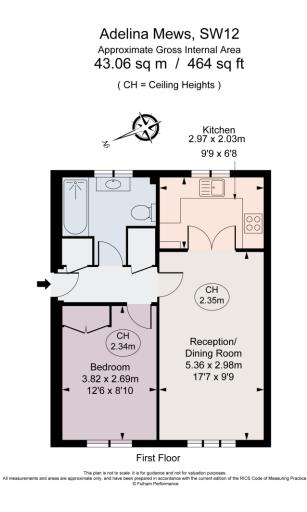

## About this property

Situated on the first floor is this charming one bedroom flat. Boasting a spacious open-plan living area and plenty of natural light throughout.

The bedroom has excellent builtin storage. Off the hallway is a spacious modern bathroom complete with a fitted bath and overhead rain shower.

The flat further benefits from a communal garden, one allocated off-street parking space and outside storage.