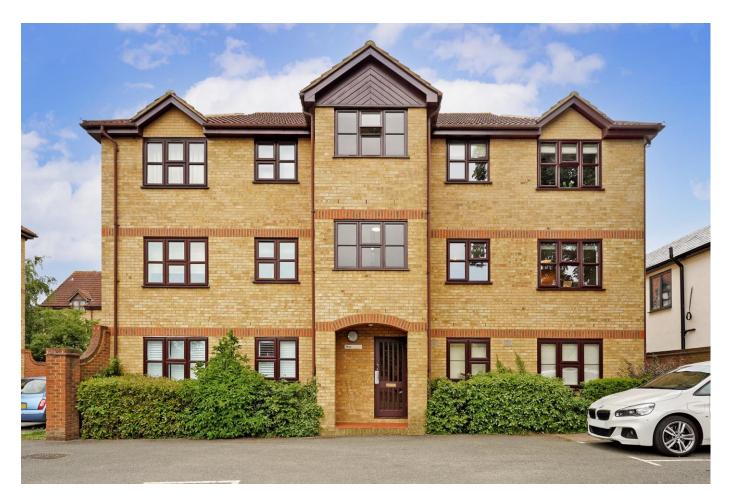

A very bright one bedroom flat close to the open green spaces of Tooting Bec Common, complete with off-street parking.

Adelina Mews, London, SW12

Guide Price £355,000 Leasehold (Lease Expiry June 2987)

A bright and spacious reception room • Well-presented bedroom • Communal garden • Off-street parking • In close proximity to the open green spaces of Clapham Common and Tooting Bec Common

The flat further benefits from a communal garden, one allocated off-street parking space and outside storage.