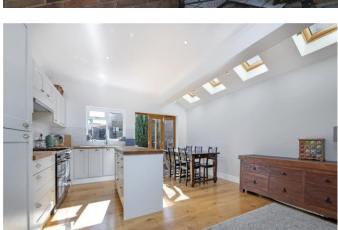

### About this property

Located in a quiet residential street in the heart of Tooting is this spacious five bedroom home.

The property is accessed on the ground floor and opens up into the double reception to the right. The front showcases plenty of natural light, wooden floors, alcove cupboards with shelving above and a decorative fireplace. Towards the rear is the open-plan kitchen/dining room benefiting from modern fitted appliances, a kitchen island and several sky lights filling the space with natural light. The garden is accessed via glass French doors from the kitchen, and is a perfect space for entertaining with enough space for outdoor furniture.