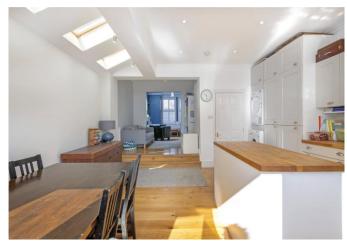

### About this property

Located in a quiet residential street in the heart of Tooting is this spacious five bedroom home.

The property is accessed on the ground floor and opens up into the double reception to the right. The front showcases plenty of natural light, wooden floors, alcove cupboards with shelving above and a decorative fireplace. Towards the rear is the open-plan kitchen/dining room benefiting from modern fitted appliances, a kitchen island and several sky lights filling the space with natural light. The garden is accessed via glass French doors from the kitchen, and is a perfect space for entertaining with enough space for outdoor furniture.