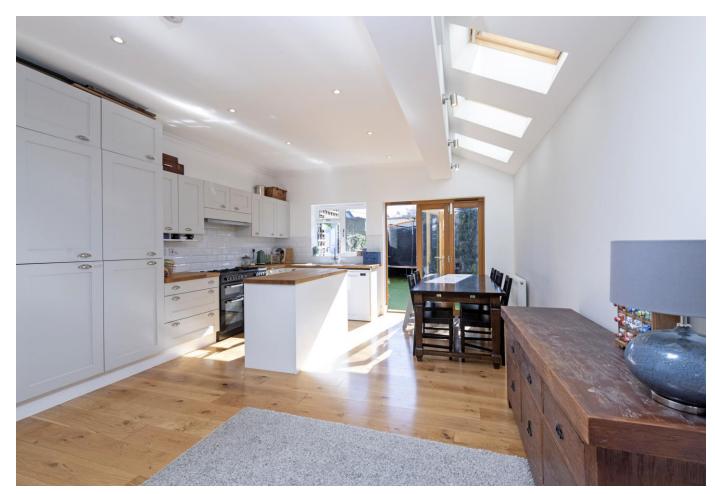

### About this property

Located in a quiet residential street in the heart of Tooting is this spacious five bedroom home.

The property is accessed on the ground floor and opens up into the double reception to the right. The front showcases plenty of natural light, wooden floors, alcove cupboards with shelving above and a decorative fireplace. Towards the rear is the open-plan kitchen/dining room benefiting from modern fitted appliances, a kitchen island and several sky lights filling the space with natural light. The garden is accessed via glass French doors from the kitchen, and is a perfect space for entertaining with enough space for outdoor furniture.