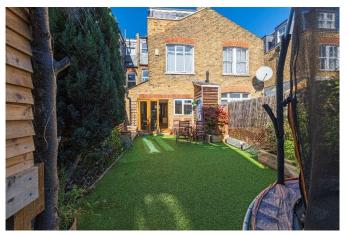

Well-presented five bedroom house arranged over three floors with a 30ft private garden.

Perfectly placed for the amenities of Tooting • Arranged over three spacious floors • Private garden • Natural light throughout • Five double bedrooms

### About this property

Located in a quiet residential street in the heart of Tooting is this spacious five bedroom home.

The property is accessed on the ground floor and opens up into the double reception to the right. The front showcases plenty of natural light, wooden floors, alcove cupboards with shelving above and a decorative fireplace. Towards the rear is the open-plan kitchen/dining room benefiting from modern fitted appliances, a kitchen island and several sky lights filling the space with natural light. The garden is accessed via glass French doors from the kitchen, and is a perfect space for entertaining with enough space for outdoor furniture.