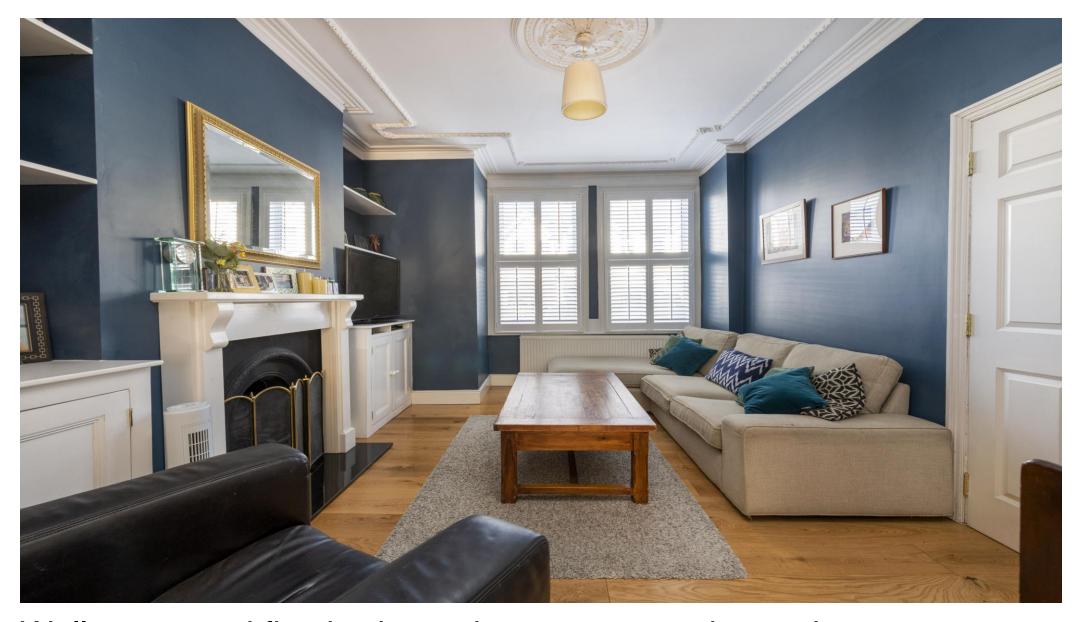

### About this property

Located in a quiet residential street in the heart of Tooting is this spacious five bedroom home.

The property is accessed on the ground floor and opens up into the double reception to the right. The front showcases plenty of natural light, wooden floors, alcove cupboards with shelving above and a decorative fireplace. Towards the rear is the open-plan kitchen/dining room benefiting from modern fitted appliances, a kitchen island and several sky lights filling the space with natural light. The garden is accessed via glass French doors from the kitchen, and is a perfect space for entertaining with enough space for outdoor furniture.