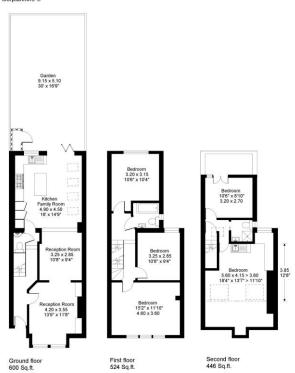

**O**nThe/Market.com

Franciscan Road, SW17

Gross internal area (approx.): 145.9 sq.m. (1570 sq.ft.) Plus storage 0.8 sq.m. (9 sq.ft.)
For identification purposes only. Not to scale.

Important Notice Savills, its clients and any joint agents give notice that 1: They are not authorised to make or give any representations or warranties in relation to the property either here or elsewhere, either on their own behalf or on behalf of their client or otherwise. They assume no responsibility for any statement that may be made in these particulars. These particulars do not form part of any offer or contract and must not be relied upon as statements or representations of fact. 2: Any areas, measurements or distances are approximate. The text, photographs and plans are for guidance only and are not necessarily comprehensive. It should not be assumed that the property has all necessary planning, building regulation or other consents and Savills have not tested any services, equipment or facilities. Purchasers must satisfy themselves by inspection or otherwise. 20220318ANTS