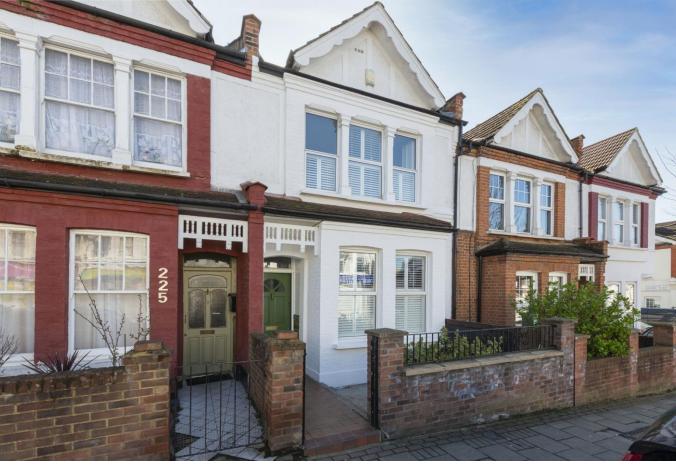

Well-presented five bedroom house arranged over three floors with a 30ft private garden.

Perfectly placed for the amenities of Tooting • Arranged over three spacious floors • Private garden • Natural light throughout • Five double bedrooms

### About this property

Located in a quiet residential street in the heart of Tooting is this spacious five bedroom home.

The property is accessed on the ground floor and opens up into the double reception to the right. The front showcases plenty of natural light, wooden floors, alcove cupboards with shelving above and a decorative fireplace. Towards the rear is the open-plan kitchen/dining room benefiting from modern fitted appliances, a kitchen island and several sky lights filling the space with natural light. The garden is accessed via glass French doors from the kitchen, and is a perfect space for entertaining with enough space for outdoor furniture.