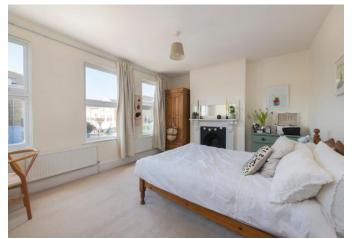

The first floor boasts three bedrooms, the front bedroom is flooded with natural light and boasts a decorative fireplace. There is also a bathroom with shower on this floor. There is an additional bedroom on the second floor which has access to it's own bathroom which comprises a bath. There is also loft storage on this floor.