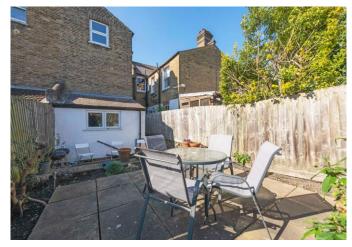

The kitchen/dining room is situated to the rear of the ground floor. The kitchen benefits from built in shaker style units, integrated appliances, built in shelving and space for a dining table. The kitchen opens onto the 24 ft secluded garden which is fully paved and offers a brilliant outdoor space to enjoy in the warmer months.