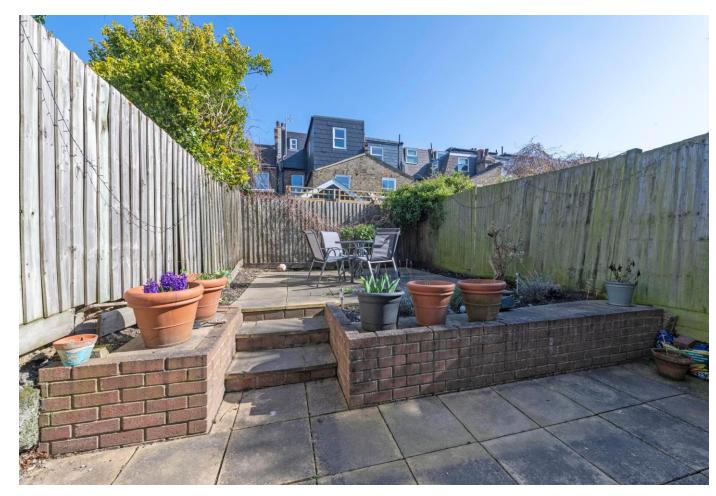

The kitchen/dining room is situated to the rear of the ground floor. The kitchen benefits from built in shaker style units, integrated appliances, built in shelving and space for a dining table. The kitchen opens onto the 24 ft secluded garden which is fully paved and offers a brilliant outdoor space to enjoy in the warmer months.