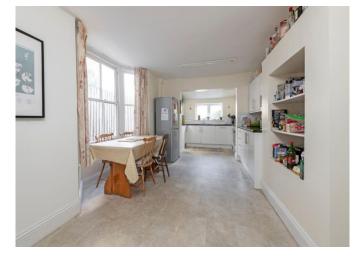

The kitchen/dining room is situated to the rear of the ground floor. The kitchen benefits from built in shaker style units, integrated appliances, built in shelving and space for a dining table. The kitchen opens onto the 24 ft secluded garden which is fully paved and offers a brilliant outdoor space to enjoy in the warmer months.