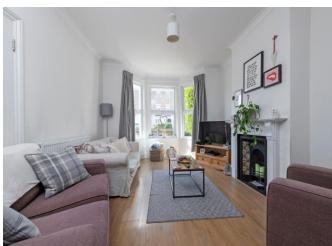

### About this property

A superb four bedroom home, set back from the road, offering a wealth of living space and a 24 ft garden.

As you enter the property through the front garden you are welcomed on the left hand side by the bright and spacious double reception room. The reception room is flooded with natural light from the bay window and comprises a decorative fireplace, wooden flooring throughout creating a wonderful space to relax. The rear of the reception room is currently being used as a dining room and also features a decorative fireplace and provides access to the garden.