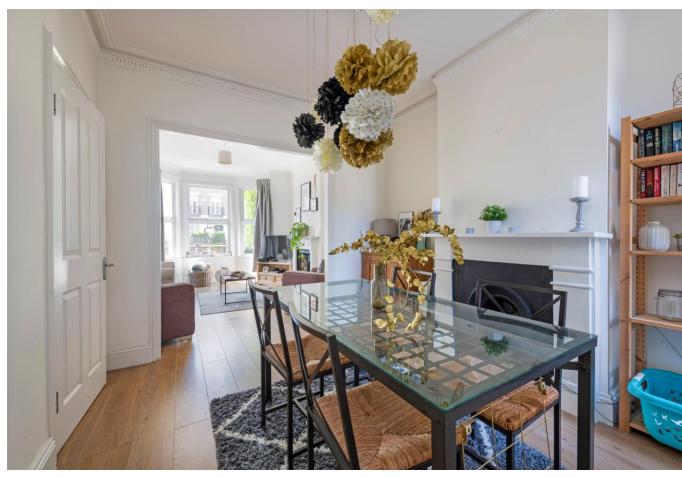

### About this property

A superb four bedroom home, set back from the road, offering a wealth of living space and a 24 ft garden.

As you enter the property through the front garden you are welcomed on the left hand side by the bright and spacious double reception room. The reception room is flooded with natural light from the bay window and comprises a decorative fireplace, wooden flooring throughout creating a wonderful space to relax. The rear of the reception room is currently being used as a dining room and also features a decorative fireplace and provides access to the garden.