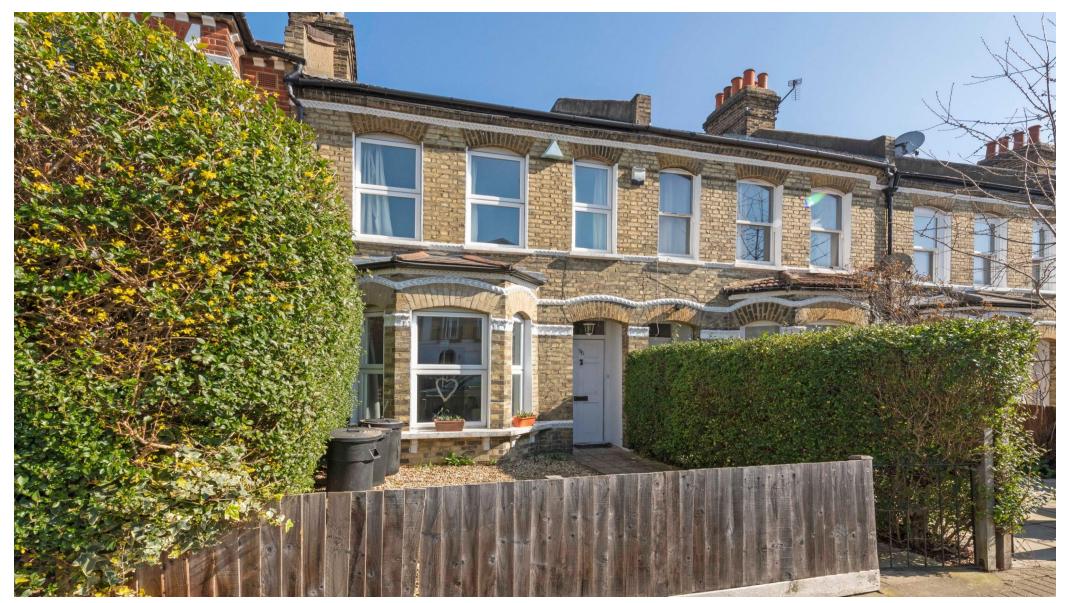

# A superb four bedroom family home with a fantastic garden.

savills

£995,000 Freehold

Excellent location for both Wandsworth Common and Tooting Bec Common • A fantastic 24ft garden, perfect for al fresco dining • Brilliant transport links close by • An abundance of living and entertaining space • Four bedrooms split between two floors

### Local Information

Beechcroft Road is ideally located close to both Tooting Bec Common, Wandsworth Common and the shops, wine bars and restaurants of Bellevue Road and Balham High Road.

Transport is good with Tooting Bec Station close by providing Northern line underground services, along with numerous bus routes.

### About this property

A superb four bedroom home, set back from the road, offering a wealth of living space and a 24 ft garden.

As you enter the property through the front garden you are welcomed on the left hand side by the bright and spacious double reception room. The reception room is flooded with natural light from the bay window and comprises a decorative fireplace, wooden flooring throughout creating a wonderful space to relax. The rear of the reception room is currently being used as a dining room and also features a decorative fireplace and provides access to the garden.