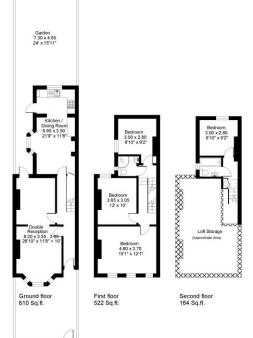

## Viewing

All viewings will be accompanied and are strictly by prior arrangement through Savills Clapham Office. Telephone: +44 (0) 20 8673 4111.

Beechcroft Road, SW17 Gross internal area (approx.): 120.4 sq.m. (1294 sq.ft.) Pils oft storage 29 sq.m. (322 sq.ft.) For identification purposes only. Not to scale. Floorplanners ©