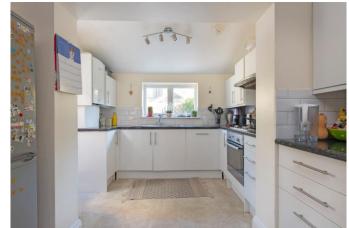

The kitchen/dining room is situated to the rear of the ground floor. The kitchen benefits from built in shaker style units, integrated appliances, built in shelving and space for a dining table. The kitchen opens onto the 24 ft secluded garden which is fully paved and offers a brilliant outdoor space to enjoy in the warmer months.