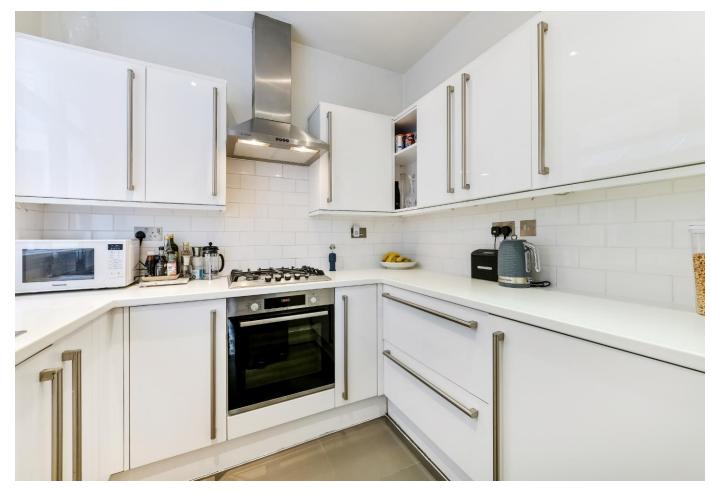

Located in the centre of the property is the kitchen with plenty of natural light, integrated appliances and white work surfaces and cupboards. Adjacent to the kitchen is the modern bathroom complete with a built-in bath and overhead shower.