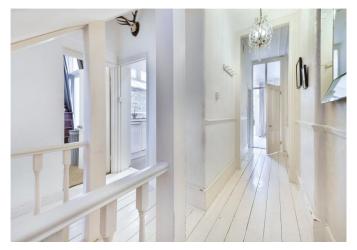

The hallway then leads into the principal bedroom, showcasing stunning French doors and large windows providing access to the garden and storage units along one wall.

Outside is the large garden with a patio and grassed over section making it an ideal space for entertaining and al fresco dining.