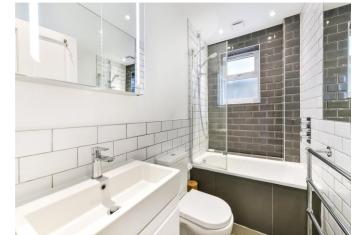

Located in the centre of the property is the kitchen with plenty of natural light, integrated appliances and white work surfaces and cupboards. Adjacent to the kitchen is the modern bathroom complete with a built-in bath and overhead shower.