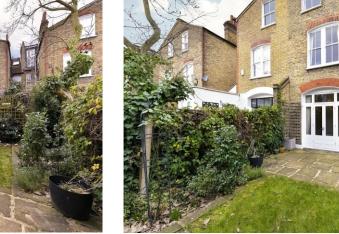

The hallway then leads into the principal bedroom, showcasing stunning French doors and large windows providing access to the garden and storage units along one wall.

Outside is the large garden with a patio and grassed over section making it an ideal space for entertaining and al fresco dining.