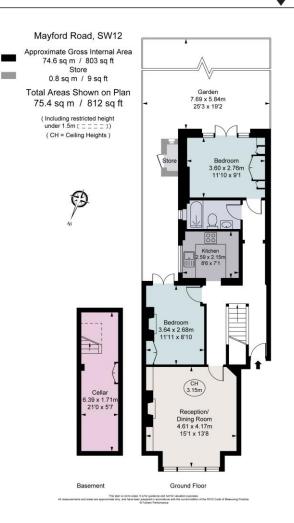

## About this property

Set back from the road is this wonderful two bedroom flat providing light and airy living space throughout and a secluded garden to the rear.

To the front of the property sits the stunning reception which is bathed in natural light from the windows and boasts alcove cupboards with shelves above and a decorative fireplace. Behind this is the second bedroom, which benefits from a built-in cupboard, a decorative fireplace, and direct access to the garden via French doors.

Located in the centre of the property is the kitchen with plenty of natural light, integrated appliances and white work surfaces and cupboards. Adjacent to the kitchen is the modern bathroom complete with a built-in bath and overhead shower.

The hallway then leads into the principal bedroom, showcasing stunning French doors and large windows providing access to the garden and storage units along one wall.

Outside is the large garden with a patio and grassed over section making it an ideal space for entertaining and al fresco dining.