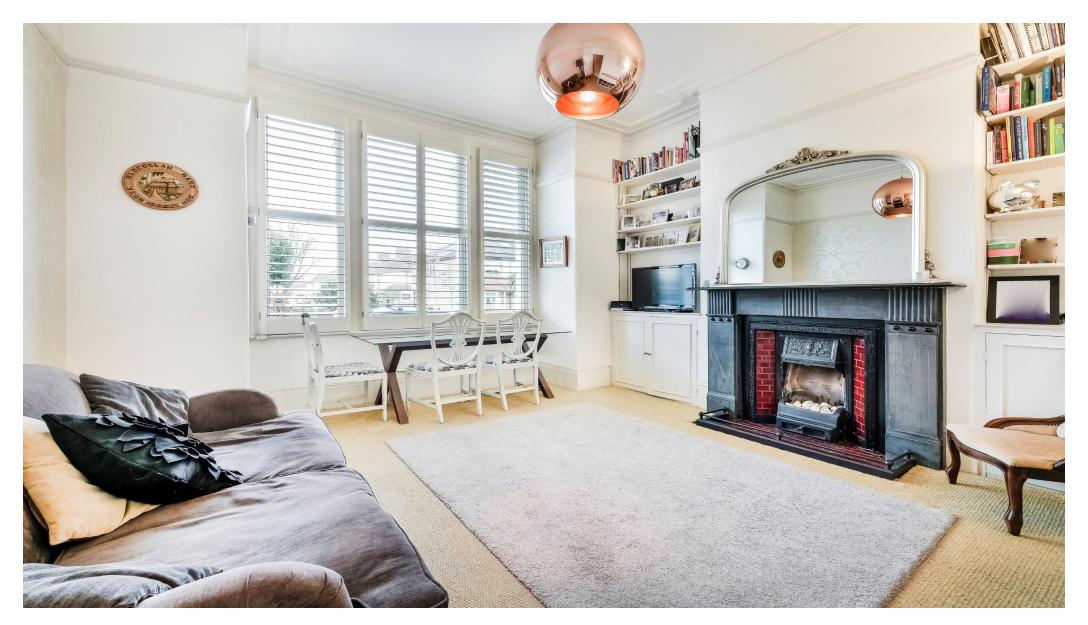

## About this property

Set back from the road is this wonderful two bedroom flat providing light and airy living space throughout and a secluded garden to the rear.

To the front of the property sits the stunning reception which is bathed in natural light from the windows and boasts alcove cupboards with shelves above and a decorative fireplace. Behind this is the second bedroom, which benefits from a built-in cupboard, a decorative fireplace, and direct access to the garden via French doors.