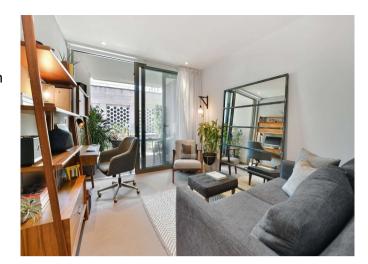

Entering the flat is a spacious hallway with a useful utility cupboard on the right, the hallway leads into the bright reception room with ample entertaining space. The space is further extended into a Juliet balcony and a private balcony which overlook the sunny communal gardens and have far reaching scenic views. To the front of the room is the modern kitchen with modern integrated appliances.