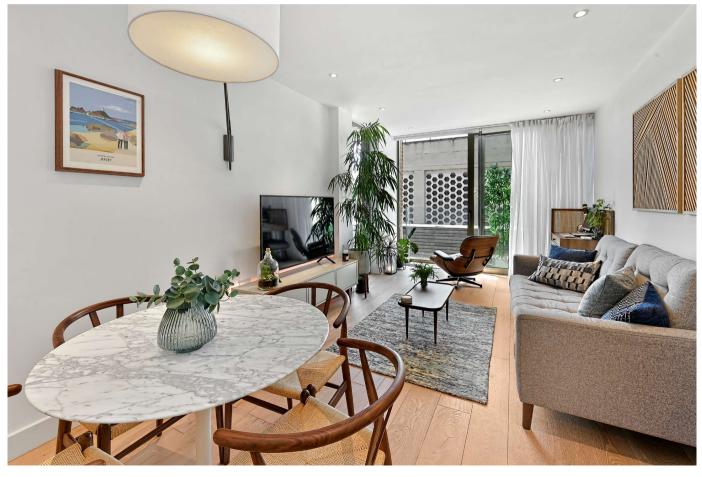

Entering the flat is a spacious hallway with a useful utility cupboard on the right, the hallway leads into the bright reception room with ample entertaining space. The space is further extended into a Juliet balcony and a private balcony which overlook the sunny communal gardens and have far reaching scenic views. To the front of the room is the modern kitchen with modern integrated appliances.