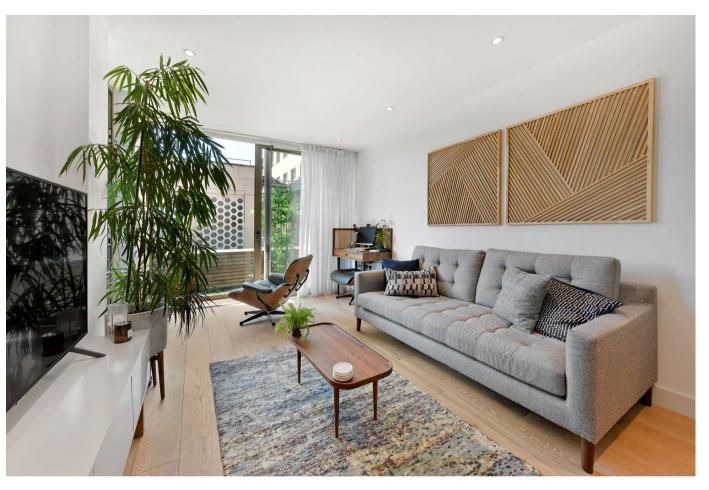

Entering the flat is a spacious hallway with a useful utility cupboard on the right, the hallway leads into the bright reception room with ample entertaining space. The space is further extended into a Juliet balcony and a private balcony which overlook the sunny communal gardens and have far reaching scenic views. To the front of the room is the modern kitchen with modern integrated appliances.