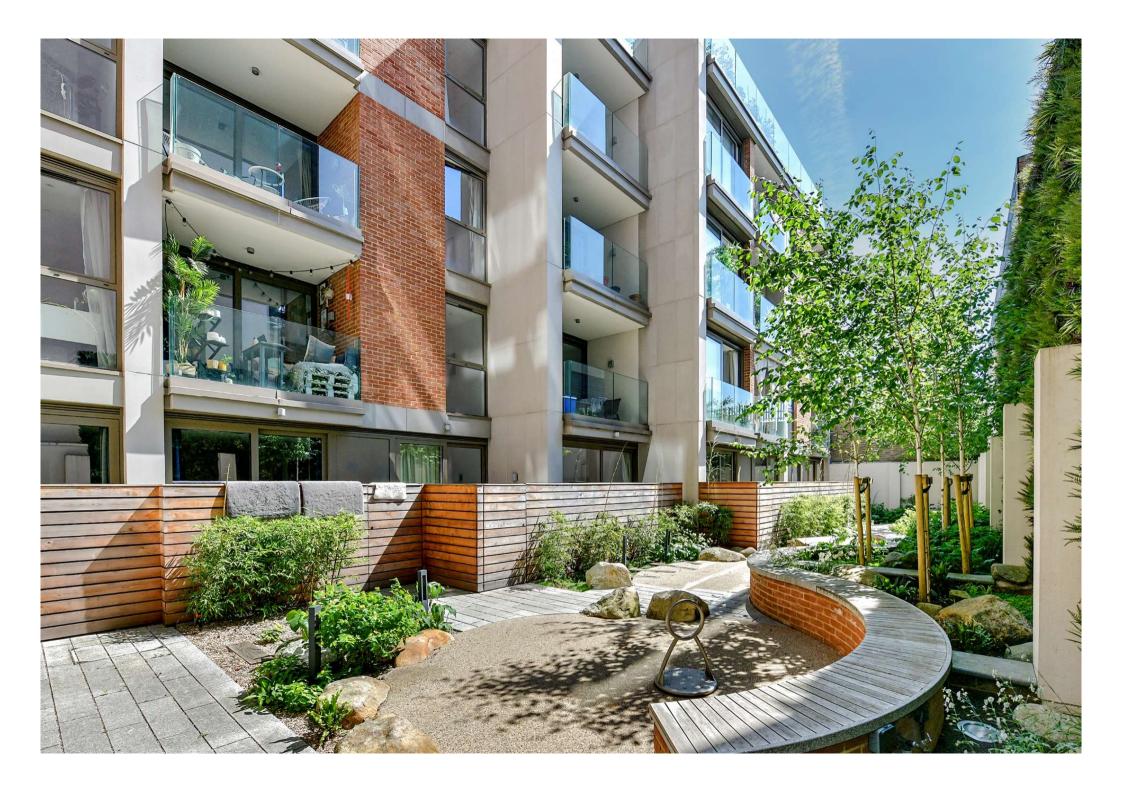

The wide open spaces of Wandsworth Common and Tooting Common are also nearby; together with a selection of schools located close by, with a good repute locally.

Tenure: Leasehold

Local Authority: Wandsworth

Entering the flat is a spacious hallway with a useful utility cupboard on the right, the hallway leads into the bright reception room with ample entertaining space. The space is further extended into a Juliet balcony and a private balcony which overlook the sunny communal gardens and have far reaching scenic views. To the front of the room is the modern kitchen with modern integrated appliances.