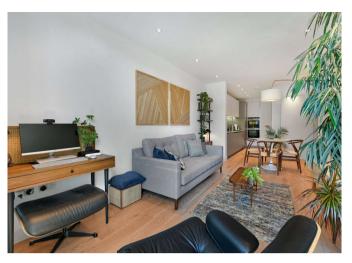

Entering the flat is a spacious hallway with a useful utility cupboard on the right, the hallway leads into the bright reception room with ample entertaining space. The space is further extended into a Juliet balcony and a private balcony which overlook the sunny communal gardens and have far reaching scenic views. To the front of the room is the modern kitchen with modern integrated appliances.