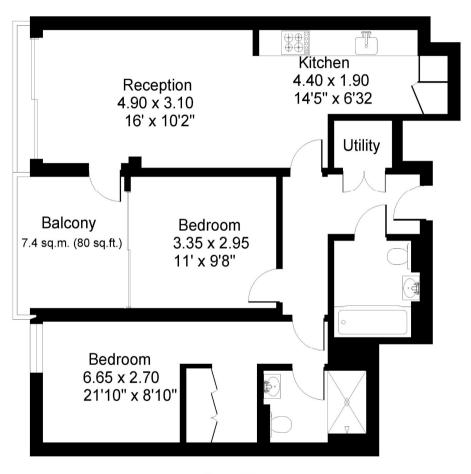

Entering the flat is a spacious hallway with a useful utility cupboard on the right, the hallway leads into the bright reception room with ample entertaining space. The space is further extended into a Juliet balcony and a private balcony which overlook the sunny communal gardens and have far reaching scenic views. To the front of the room is the modern kitchen with modern integrated appliances.

Off the hallway is the large principal bedroom with an en suite shower room and a distinct dressing area. The

hallway also provides access into the second double bedroom with sliding doors which open out on to the balcony. There is also a modern family bathroom off the hallway.

## Balham High Road, SW12

Gross internal area (approx.): 70.6 sa.m. (760 sa.ft.)

For identification purposes only. Not to scale.

Floorplanners ©

**Marie Greenwood** Clapham

+44 (0) 20 8673 4111

Second floor