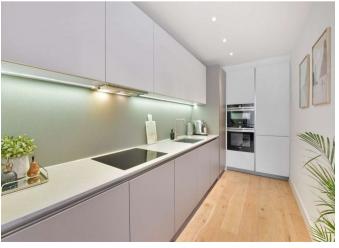

Entering the flat is a spacious hallway with a useful utility cupboard on the right, the hallway leads into the bright reception room with ample entertaining space. The space is further extended into a Juliet balcony and a private balcony which overlook the sunny communal gardens and have far reaching scenic views. To the front of the room is the modern kitchen with modern integrated appliances.