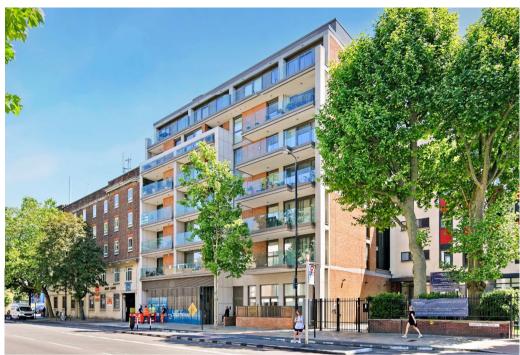

## **Local Information**

Balham High Road is ideally placed to benefit from the many local shops and restaurants on Bellevue Road and Balham High Road.

Access north of the river can be achieved from a number of stations including the mainline stations at Wandsworth Common and Balham, and the underground stations at Balham and Tooting Bec.