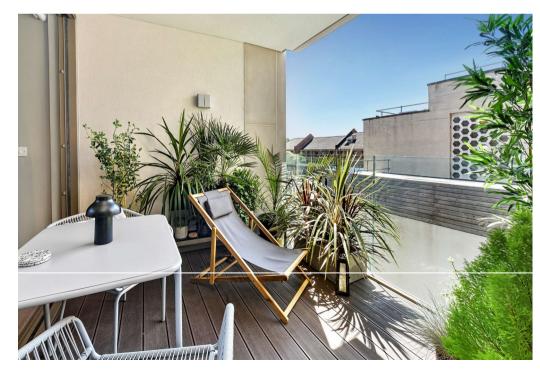

A beautifully presented apartment with private balcony, in the heart of Balham.

- Two large double bedrooms
- Private balcony with scenic views
- Separate Juliet balcony
- Large reception room which is flooded by natural light
- Ideally placed to benefit from the many local amenities in Balham
- Excellent transport links from Balham and Tooting Bec stations

Entering the flat is a spacious hallway with a useful utility cupboard on the right, the hallway leads into the bright reception room with ample entertaining space. The space is further extended into a Juliet balcony and a private balcony which overlook the sunny communal gardens and have far reaching scenic views. To the front of the room is the modern kitchen with modern integrated appliances.