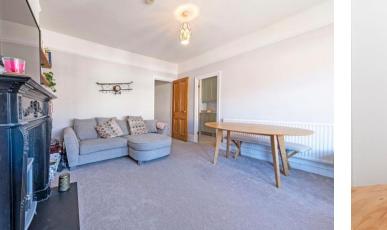

## About this property

This spacious first floor apartment is situated in the heart of Streatham and is beautifully presented.

The large reception room is situated at the front of the flat with an expansive bay window which floods the room with natural light. The feature fireplace remains and blends perfectly with the modern décor and immaculate finish that continues throughout the property. The kitchen, adjacent, is finished with fully integrated appliances and a useful storage cupboard.