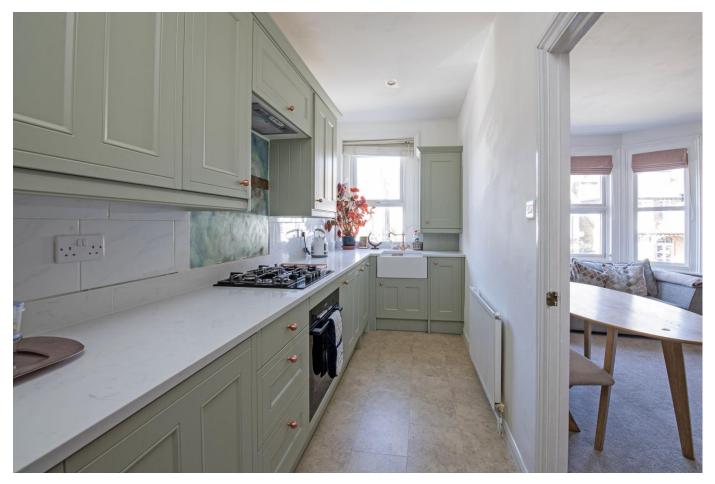

## About this property

This spacious first floor apartment is situated in the heart of Streatham and is beautifully presented.

The large reception room is situated at the front of the flat with an expansive bay window which floods the room with natural light. The feature fireplace remains and blends perfectly with the modern décor and immaculate finish that continues throughout the property. The kitchen, adjacent, is finished with fully integrated appliances and a useful storage cupboard.