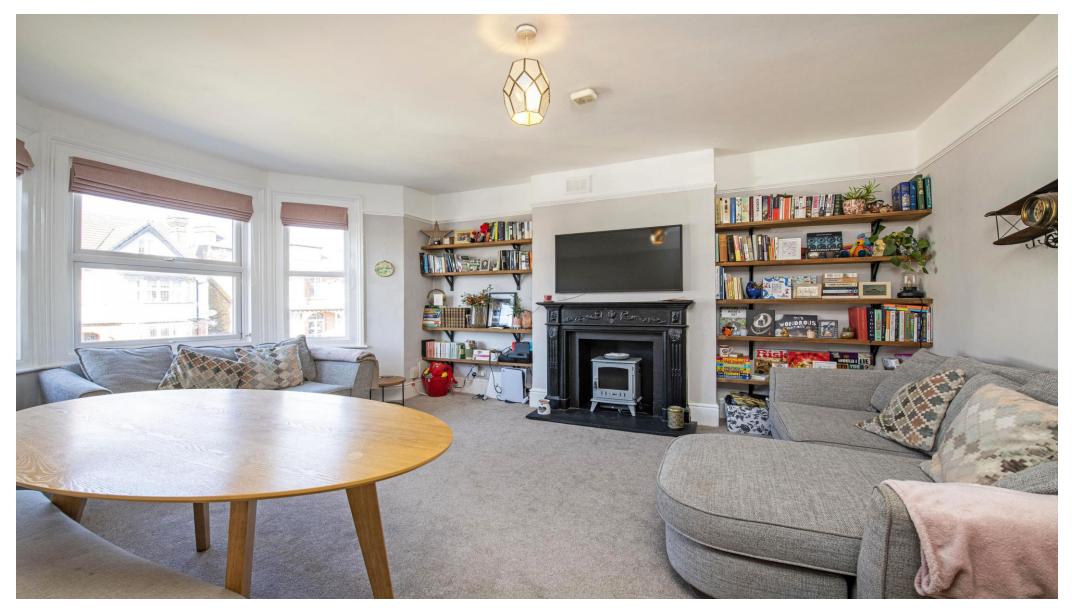

## About this property

This spacious first floor apartment is situated in the heart of Streatham and is beautifully presented.

The large reception room is situated at the front of the flat with an expansive bay window which floods the room with natural light. The feature fireplace remains and blends perfectly with the modern décor and immaculate finish that continues throughout the property. The kitchen, adjacent, is finished with fully integrated appliances and a useful storage cupboard.