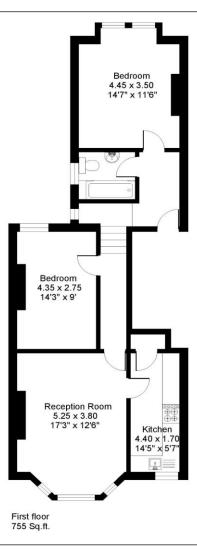

## Babington Road, SW16

Gross internal area (approx.): 70.1 sq.m. (755 sq.ft.) For identification purposes only. Not to scale. Floorplanners ©

David Stafford Clapham +44 (0) 20 8673 4111 david.stafford@savills.con