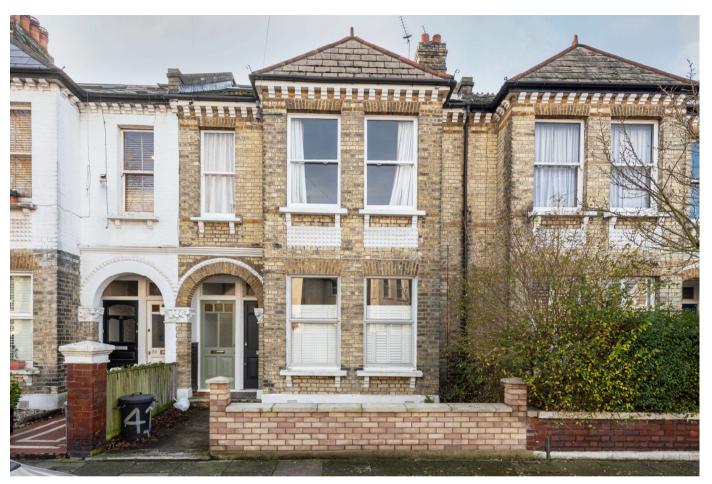

# A beautifully presented two bedroom ground floor maisonette in the heart of Balham.

**Nevis Road, London, SW17** £700,000 Leasehold (949 years remaining)

Sold Chain Free • Further scope to extend (STPP) • Ample entertaining space • Spacious and light throughout • Private garden • The green open space of Wandsworth Common are nearby

# Local Information

Nevis Road is ideally positioned for Balham with its vibrant selection of restaurants, bars and supermarkets, including a Waitrose and Sainsbury's.

Transport links are easily accessible with Balham station offering Northern Line services into the City and West End as well as overground services to London Victoria or London Bridge via Clapham Junction.