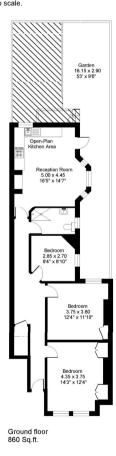

### Viewing

All viewings will be accompanied and are strictly by prior arrangement through Savills Clapham Office. Telephone: +44 (0) 20 8673 4111.

Nevis Road, London, SW17 Gross Internal Area 860 sq ft, 79.9 m<sup>2</sup>

Marie Greenwood Clapham +44 (0) 20 8673 4111 marie.greenwood@savills.com

Nevis Road, SW17 Gross internal area (approx.): 79.8 sq.m. (860 sq.ft.) For identification purposes only. Not to scale.

Floorplanners ©