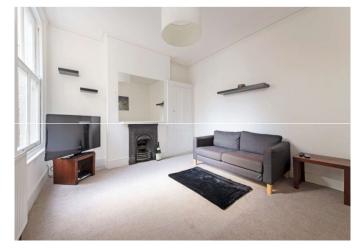

# About this property

This spacious and light ground floor maisonette is situated on one of Balham's quieter roads and has its own private garden. Currently set up as a three bedroom flat, the original sitting room at the front of the property has built in alcove storage and a large square bay window with shutters. The vast kitchen reception room is situated to the rear of the flat complete with a charming bay window, flooding the room with light and has hardwood flooring that continues down the wide hallway. There is plenty of space to dine and entertain From here there is

direct access to the smartly paved garden which includes the side return that offers huge scope to extend (STPP).

The large double bedroom retains the original fireplace and wonderfully tall ceilings which feature throughout the property and is followed by a smaller second double bedroom and a modern fitted shower room, all accessed via the spacious hallway completes with additional storage space.