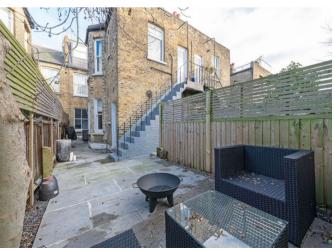

# About this property

This spacious and light ground floor maisonette is situated on one of Balham's quieter roads and has its own private garden. Currently set up as a three bedroom flat, the original sitting room at the front of the property has built in alcove storage and a large square bay window with shutters. The vast kitchen reception room is situated to the rear of the flat complete with a charming bay window, flooding the room with light and has hardwood flooring that continues down the wide hallway. There is plenty of space to dine and entertain From here there is

direct access to the smartly paved garden which includes the side return that offers huge scope to extend (STPP).

The large double bedroom retains the original fireplace and wonderfully tall ceilings which feature throughout the property and is followed by a smaller second double bedroom and a modern fitted shower room, all accessed via the spacious hallway completes with additional storage space.