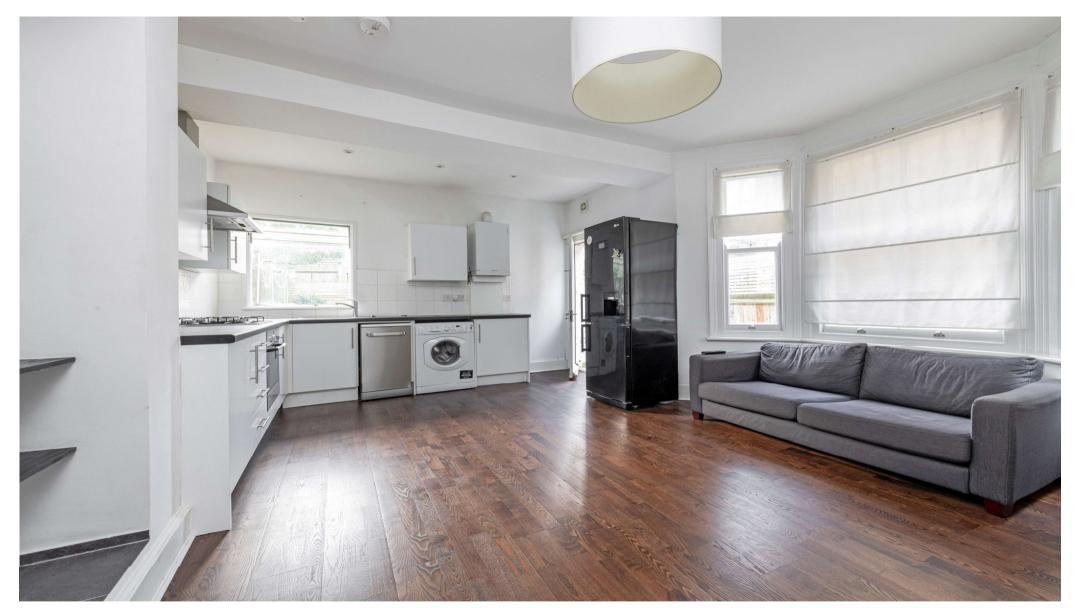

# About this property

This spacious and light ground floor maisonette is situated on one of Balham's quieter roads and has its own private garden. Currently set up as a three bedroom flat, the original sitting room at the front of the property has built in alcove storage and a large square bay window with shutters. The vast kitchen reception room is situated to the rear of the flat complete with a charming bay window, flooding the room with light and has hardwood flooring that continues down the wide hallway. There is plenty of space to dine and entertain From here there is

direct access to the smartly paved garden which includes the side return that offers huge scope to extend (STPP).

The large double bedroom retains the original fireplace and wonderfully tall ceilings which feature throughout the property and is followed by a smaller second double bedroom and a modern fitted shower room, all accessed via the spacious hallway completes with additional storage space.