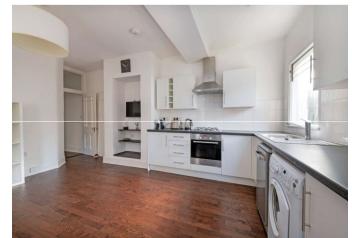

# About this property

This spacious and light ground floor maisonette is situated on one of Balham's quieter roads and has its own private garden. Currently set up as a three bedroom flat, the original sitting room at the front of the property has built in alcove storage and a large square bay window with shutters. The vast kitchen reception room is situated to the rear of the flat complete with a charming bay window, flooding the room with light and has hardwood flooring that continues down the wide hallway. There is plenty of space to dine and entertain From here there is