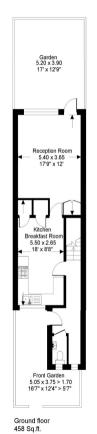

# Ramilles Close, SW2

Gross internal area (approx.): 79.7 sg.m. (858 sg.ft.) For identification purposes only. Not to scale. Floorplanners ©

**Energy Efficiency Rating** Current Potential Very energy efficient - lower running costs A 86 (55-68) (39-54) (21-38)G Not energy efficient - higher running costs England, Scotland & Wales EU Directive 2002/91/EC