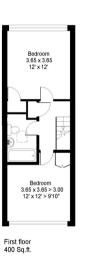

The space is further extended into the garden with a lawn, flower beds and a paved area for seating. There is a downstairs WC and a cloakroom space, perfect for storing bikes. The first floor comprises the bathroom, principal bedroom at the rear and second double bedroom to the front. Both bedrooms are flooded with natural light from the wide windows and feature built-in storage.

# Ramilles Close, SW2

Gross internal area (approx.): 79.7 sg.m. (858 sg.ft.) For identification purposes only. Not to scale. Floorplanners ©

**Energy Efficiency Rating** Current Potential Very energy efficient - lower running costs A 86 (55-68) (39-54) (21-38)G Not energy efficient - higher running costs England, Scotland & Wales EU Directive 2002/91/EC