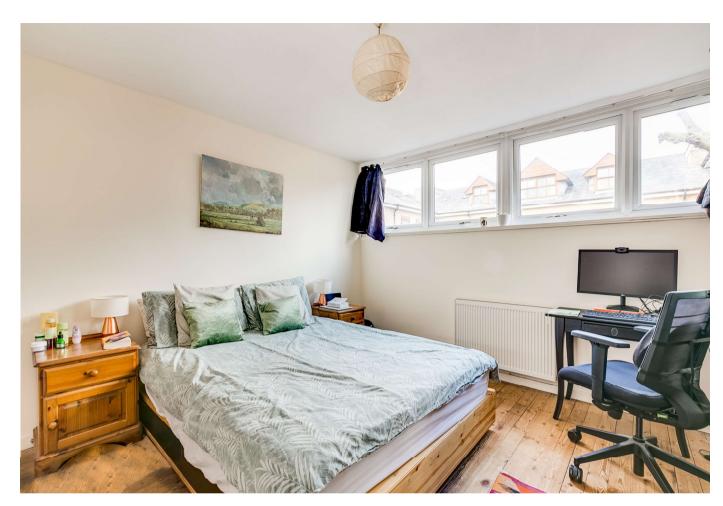

The space is further extended into the garden with a lawn, flower beds and a paved area for seating. There is a downstairs WC and a cloakroom space, perfect for storing bikes. The first floor comprises the bathroom, principal bedroom at the rear and second double bedroom to the front. Both bedrooms are flooded with natural light from the wide windows and feature built-in storage.