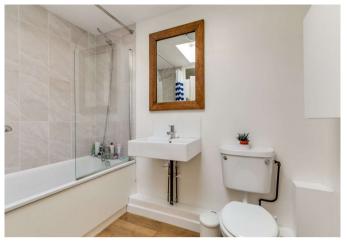

The space is further extended into the garden with a lawn, flower beds and a paved area for seating. There is a downstairs WC and a cloakroom space, perfect for storing bikes. The first floor comprises the bathroom, principal bedroom at the rear and second double bedroom to the front. Both bedrooms are flooded with natural light from the wide windows and feature built-in storage.