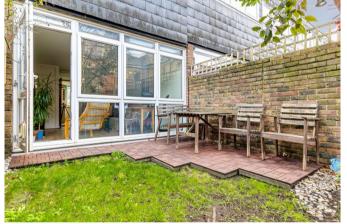

The space is further extended into the garden with a lawn, flower beds and a paved area for seating. There is a downstairs WC and a cloakroom space, perfect for storing bikes. The first floor comprises the bathroom, principal bedroom at the rear and second double bedroom to the front. Both bedrooms are flooded with natural light from the wide windows and feature built-in storage.