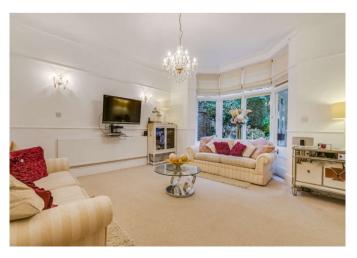

The flat opens into a spacious sitting room with vast ceiling heights, feature fireplace and wide open views on to the mature garden. The separate modern kitchen sits beside the large conservatory and offers a charming dining space which is also ideal for today's home office. This leads directly into the garden.