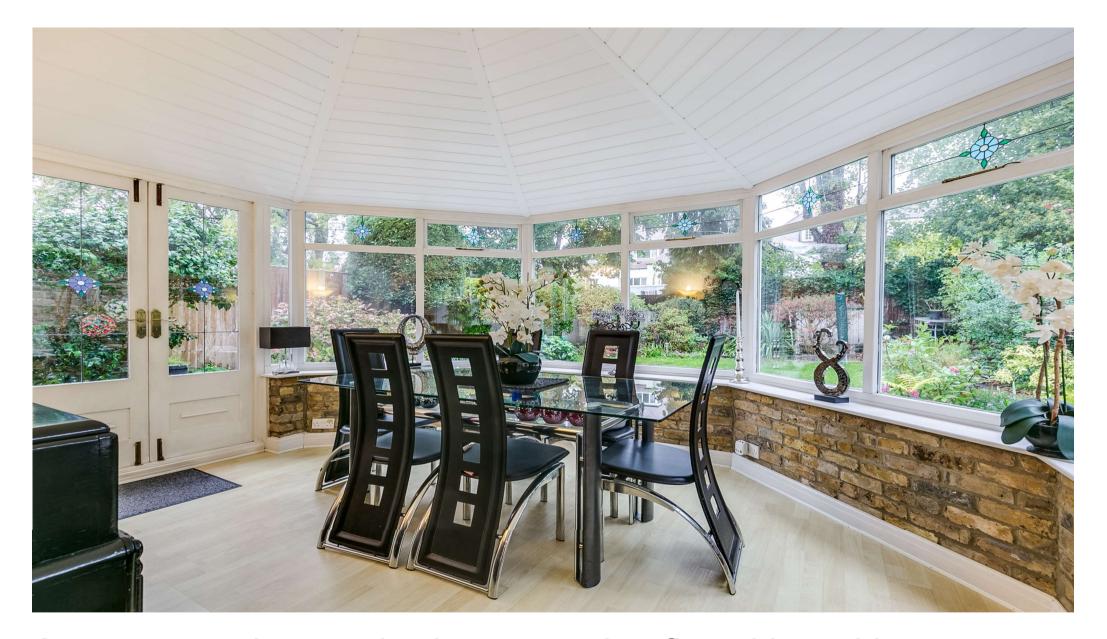

The flat opens into a spacious sitting room with vast ceiling heights, feature fireplace and wide open views on to the mature garden. The separate modern kitchen sits beside the large conservatory and offers a charming dining space which is also ideal for today's home office. This leads directly into the garden.