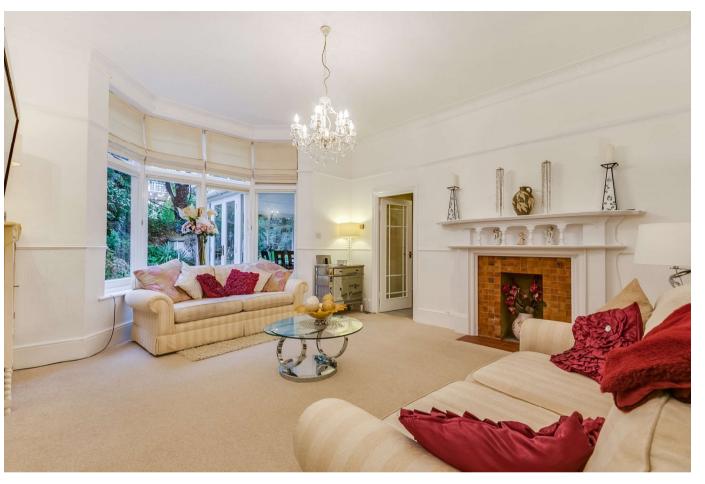

The flat opens into a spacious sitting room with vast ceiling heights, feature fireplace and wide open views on to the mature garden. The separate modern kitchen sits beside the large conservatory and offers a charming dining space which is also ideal for today's home office. This leads directly into the garden.