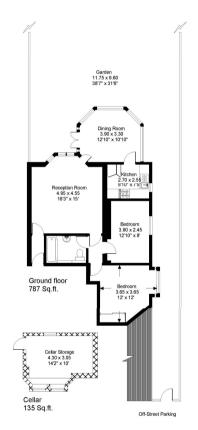

### Tooting Bec Gardens, SW16

Gross internal area (approx.): 73.1 sq.m. (787 sq.ft.) Plus cellar storage 12.5 sq.m. (135 sq.ft.) For identification purposes only. Not to scale. Floorplanners ©

Important Notice Savills, its clients and any joint agents give notice that 1: They are not authorised to make or give any representations or warranties in relation to the property either here or elsewhere, either on their own behalf or on behalf of their client or otherwise. They assume no responsibility for any statement that may be made in these particulars. These particulars do not form part of any offer or contract and must not be relied upon as statements or representations of fact. 2: Any areas, measurements or distances are approximate. The text, photographs and plans are for guidance only and are not necessarily comprehensive. It should not be assumed that the property has all necessary planning, building regulation or other consents and Savills have not tested any services, equipment or facilities. Purchasers must satisfy themselves by inspection or otherwise. 20201023AINI