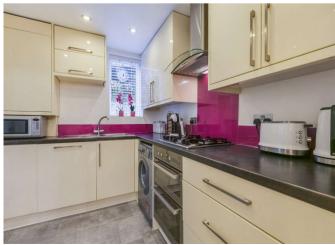

The flat opens into a spacious sitting room with vast ceiling heights, feature fireplace and wide open views on to the mature garden. The separate modern kitchen sits beside the large conservatory and offers a charming dining space which is also ideal for today's home office. This leads directly into the garden.