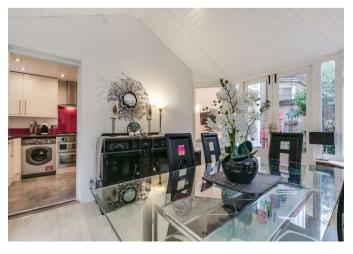

The flat opens into a spacious sitting room with vast ceiling heights, feature fireplace and wide open views on to the mature garden. The separate modern kitchen sits beside the large conservatory and offers a charming dining space which is also ideal for today's home office. This leads directly into the garden.