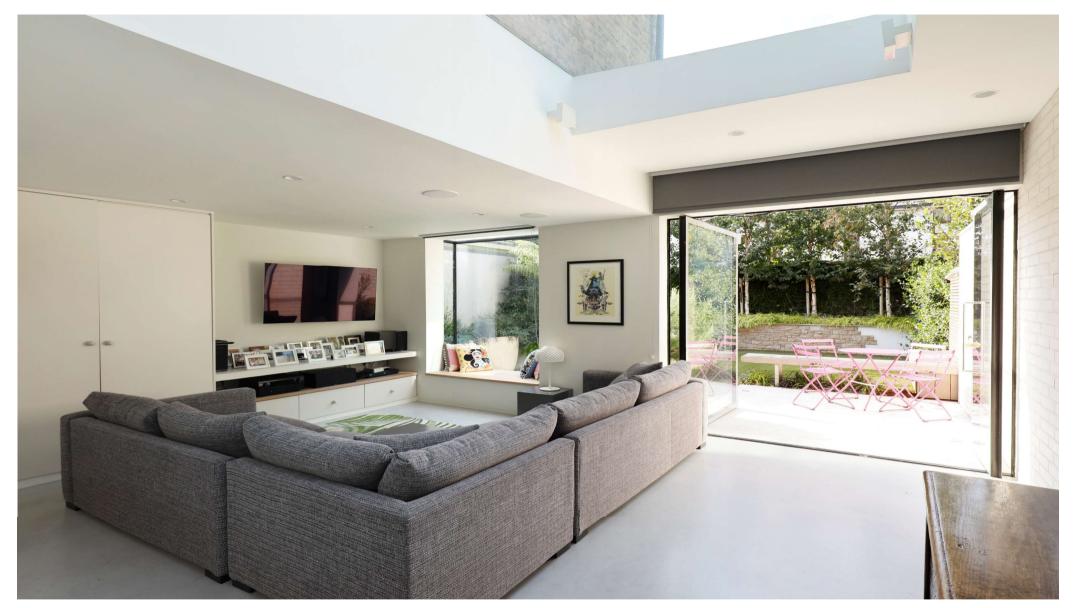

## About this property

This wonderful and unique family home provides well-proportioned and flexible family living space arranged over three floors.

The ground floor comprises a stunning kitchen/dining room to the front with a large window and features a large central island with marble worktops, larch parquet flooring and modern and integrated appliances. The room leads down to the reception room which has been cleverly designed to allow for a family space, with doors opening on to the garden. The well-presented garden further extends the entertaining space making it ideal for al fresco dining. In addition, there is also a cloakroom and access to the cellar from the ground floor.