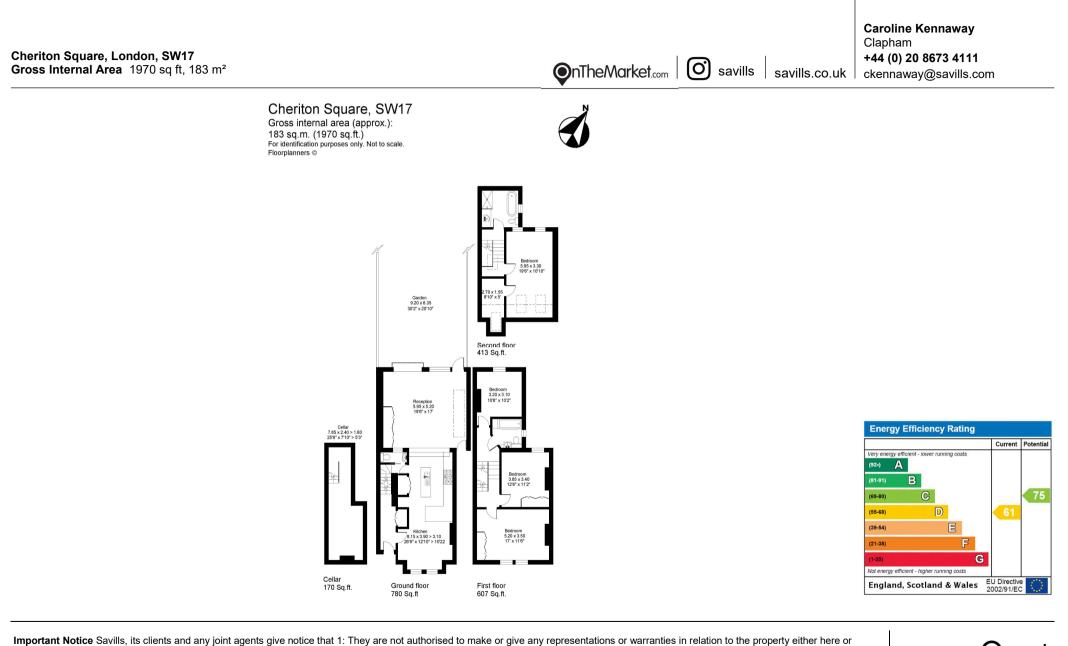

## About this property

This wonderful and unique family home provides well-proportioned and flexible family living space arranged over three floors.

The ground floor comprises a stunning kitchen/dining room to the front with a large window and features a large central island with marble worktops, larch parquet flooring and modern and integrated appliances. The room leads down to the reception room which has been cleverly designed to allow for a family space, with doors opening on to the garden. The well-presented garden further extends the entertaining space making it ideal for al fresco dining. In addition, there is also a cloakroom and access to the cellar from the ground floor.

The first floor comprises a beautiful principal bedroom, overlooking the front of the house. There are a further two double bedrooms on this floor together with a family bathroom. The second floor completes the accommodation with a further double bedroom and a family bathroom with a shower room.

The house further benefits from partial side access and storage in the cellar with utility.

Tenure Freehold

Local Authority Wandsworth

Energy Performance EPC Rating = D