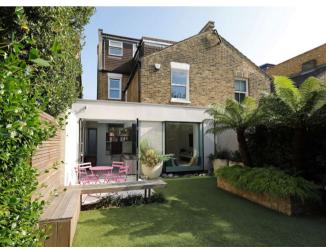

## About this property

This wonderful and unique family home provides well-proportioned and flexible family living space arranged over three floors.

The ground floor comprises a stunning kitchen/dining room to the front with a large window and features a large central island with marble worktops, larch parquet flooring and modern and integrated appliances. The room leads down to the reception room which has been cleverly designed to allow for a family space, with doors opening on to the garden. The well-presented garden further extends the entertaining space making it ideal for al fresco dining. In addition, there is also a cloakroom and access to the cellar from the ground floor.