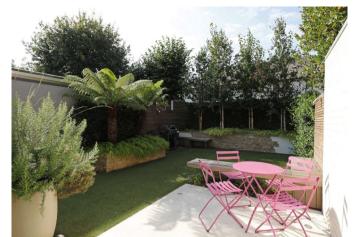

## About this property

This wonderful and unique family home provides well-proportioned and flexible family living space arranged over three floors.

The ground floor comprises a stunning kitchen/dining room to the front with a large window and features a large central island with marble worktops, larch parquet flooring and modern and integrated appliances. The room leads down to the reception room which has been cleverly designed to allow for a family space, with doors opening on to the garden. The well-presented garden further extends the entertaining space making it ideal for al fresco dining. In addition, there is also a cloakroom and access to the cellar from the ground floor.