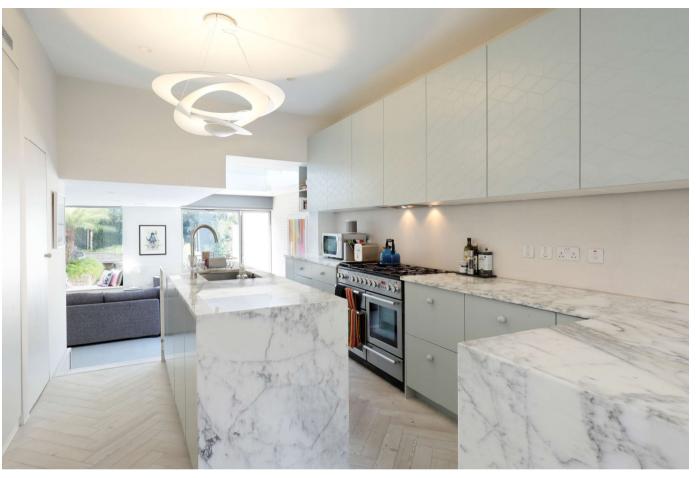

## About this property

This wonderful and unique family home provides well-proportioned and flexible family living space arranged over three floors.

The ground floor comprises a stunning kitchen/dining room to the front with a large window and features a large central island with marble worktops, larch parquet flooring and modern and integrated appliances. The room leads down to the reception room which has been cleverly designed to allow for a family space, with doors opening on to the garden. The well-presented garden further extends the entertaining space making it ideal for al fresco dining. In addition, there is also a cloakroom and access to the cellar from the ground floor.