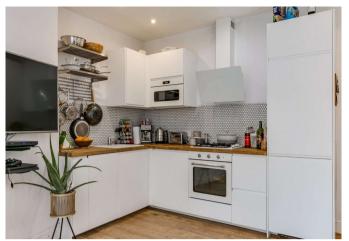

To the rear is the reception room and kitchen which has integrated appliances as well as full of light and offers a relaxing space to entertain. Doors open out on to the sunny south facing garden, which is paved making it perfect for al fresco dining.