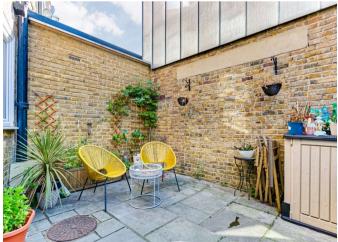

To the rear is the reception room and kitchen which has integrated appliances as well as full of light and offers a relaxing space to entertain. Doors open out on to the sunny south facing garden, which is paved making it perfect for al fresco dining.