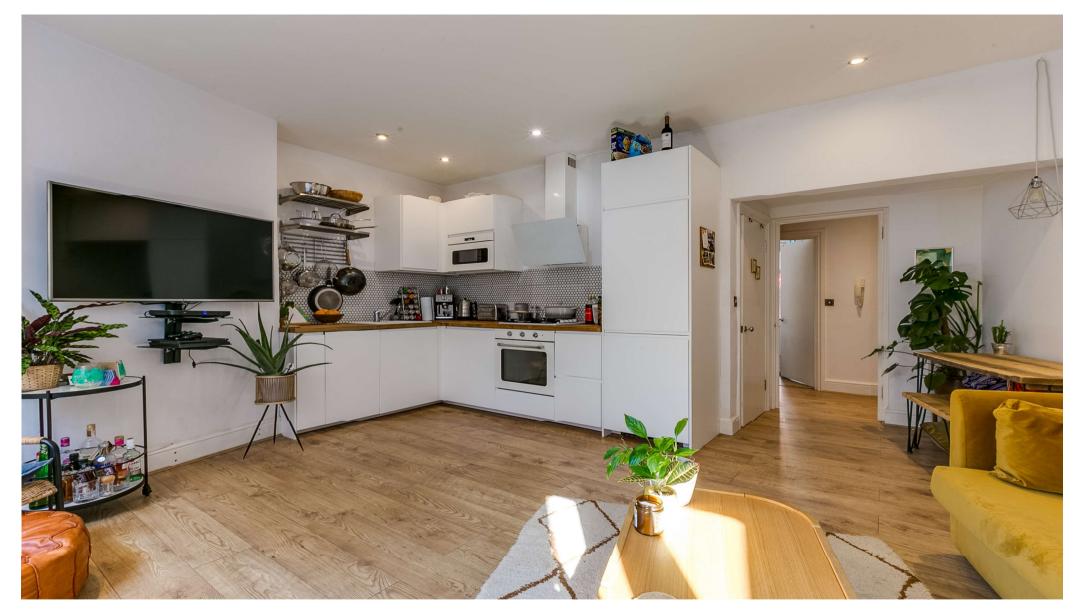

## About this property

A very attractive ground floor flat in the heart of Tooting.

This immaculate flat boasts a reception room, a large principal bedroom and a south facing garden.

The principal bedroom is to the front of the property and has excellent built-in storage as well as large windows providing plenty of natural light. Off the hallway is a spacious family bathroom.

To the rear is the reception room and kitchen which has integrated appliances as well as full of light and offers a relaxing space to entertain. Doors open out on to the sunny south facing garden, which is paved making it perfect for al fresco dining.