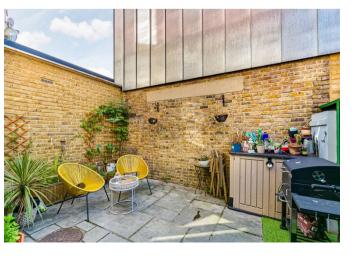

To the rear is the reception room and kitchen which has integrated appliances as well as full of light and offers a relaxing space to entertain. Doors open out on to the sunny south facing garden, which is paved making it perfect for al fresco dining.