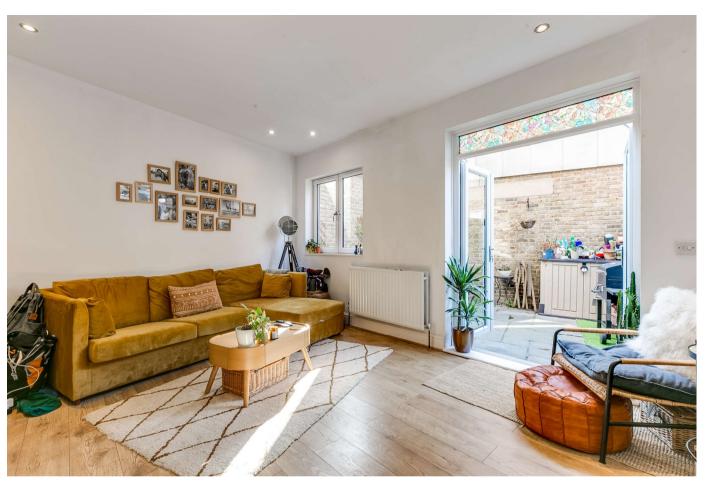

## About this property

A very attractive ground floor flat in the heart of Tooting.

This immaculate flat boasts a reception room, a large principal bedroom and a south facing garden.

The principal bedroom is to the front of the property and has excellent built-in storage as well as large windows providing plenty of natural light. Off the hallway is a spacious family bathroom.

To the rear is the reception room and kitchen which has integrated appliances as well as full of light and offers a relaxing space to entertain. Doors open out on to the sunny south facing garden, which is paved making it perfect for al fresco dining.