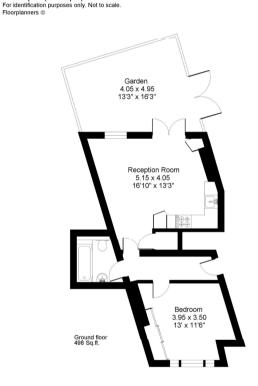

**David Stafford** 

Ashvale Road, SW17 Gross internal area (approx.): 46.3 sq.m. (498 sq.ft.)

Floorplanners ©

Important Notice Savills, its clients and any joint agents give notice that 1: They are not authorised to make or give any representations or warranties in relation to the property either here or elsewhere, either on their own behalf or on behalf of their client or otherwise. They assume no responsibility for any statement that may be made in these particulars. These particulars do not form part of any offer or contract and must not be relied upon as statements or representations of fact. 2: Any areas, measurements or distances are approximate. The text, photographs and plans are for guidance only and are not necessarily comprehensive. It should not be assumed that the property has all necessary planning, building regulation or other consents and Savills have not tested any services, equipment or facilities. Purchasers must satisfy themselves by inspection or otherwise. 20200916AINI