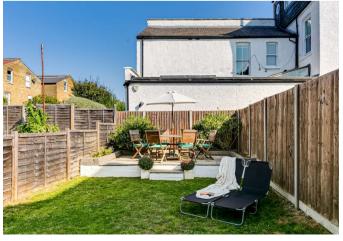

The reception room boasts ample living space as well as a large bay window which floods the room with natural light. The kitchen is equipped with modern appliances and has access into the very large, private garden with landscaped patio area, perfect for

alfresco dining. The property also benefits from approved planning permission to extend to the side and rear.

The two large double bedrooms are located off the hallway along with the family bathroom. Both bedrooms over look the garden and provide plenty of natural light.