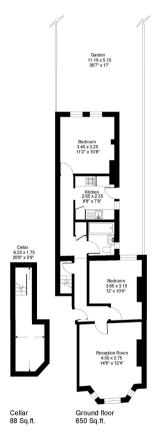

The house further benefits from a cellar.

Honeybrook Road, SW12

Gross internal area (approx.): 68.6 sa.m. (738 sa.ft.) For identification purposes only. Not to scale. Floorplanners ©

Important Notice Savills, its clients and any joint agents give notice that 1: They are not authorised to make or give any representations or warranties in relation to the property either here or elsewhere, either on their own behalf or on behalf of their client or otherwise. They assume no responsibility for any statement that may be made in these particulars. These particulars do not form part of any offer or contract and must not be relied upon as statements or representations of fact. 2: Any areas, measurements or distances are approximate. The text, photographs and plans are for guidance only and are not necessarily comprehensive. It should not be assumed that the property has all necessary planning, building regulation or other consents and Savills have not tested any services, equipment or facilities. Purchasers must satisfy themselves by inspection or otherwise. 20200925AINI