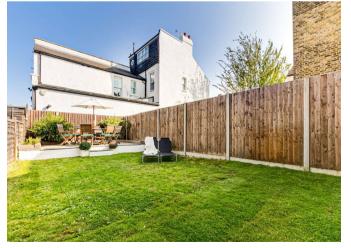

The reception room boasts ample living space as well as a large bay window which floods the room with natural light. The kitchen is equipped with modern appliances and has access into the very large, private garden with landscaped patio area, perfect for

alfresco dining. The property also benefits from approved planning permission to extend to the side and rear.

The two large double bedrooms are located off the hallway along with the family bathroom. Both bedrooms over look the garden and provide plenty of natural light.