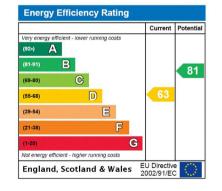

Local Authority: Wandsworth

Energy Performance: EPC Rating = D

Viewing: Strictly by arrangement with Savills.

\*We wish to inform prospective buyers of this property that the seller is an employee of Savills.