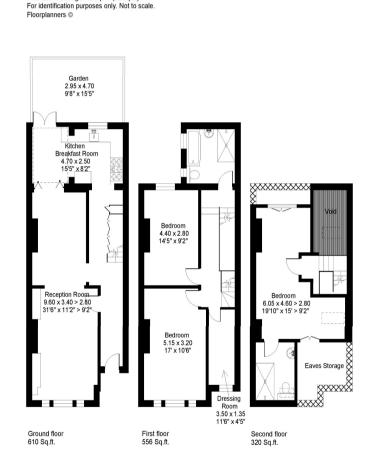

About this property A well-presented three bedroom family home with ample living space and a south facing garden.

Off the grand hall entrance, to the front of the property is the attractive reception room benefitting from a feature fireplace and vast amounts of light from the large window. The reception room leads into the kitchen/breakfast room. The kitchen opens out to the south facing garden which is perfect for al fresco dining.

The first floor comprises two double bedrooms, a dressing room and a family bathroom . The second floor completes the accommodation with a large principle bedroom with an en suite shower room.

The property further benefits from generous eaves storage space.

Helen Hammond Clapham +44 (0) 20 8673 4111

Dinsmore Road, SW12 Gross internal area (approx.): 138.0 sq.m. (1486 sq.ft.) Plus Eaves storage 7.6 sq.m. (82 sq.ft.)

Important Notice Savills, its clients and any joint agents give notice that 1: They are not authorised to make or give any representations or warranties in relation to the property either here or elsewhere, either on their own behalf or on behalf of their client or otherwise. They assume no responsibility for any statement that may be made in these particulars. These particulars do not form part of any offer or contract and must not be relied upon as statements or representations of fact. 2: Any areas, measurements or distances are approximate. The text, photographs and plans are for guidance only and are not necessarily comprehensive. It should not be assumed that the property has all necessary planning, building regulation or other consents and Savills have not tested any services, equipment or facilities. Purchasers must satisfy themselves by inspection or otherwise. 20201111AINI