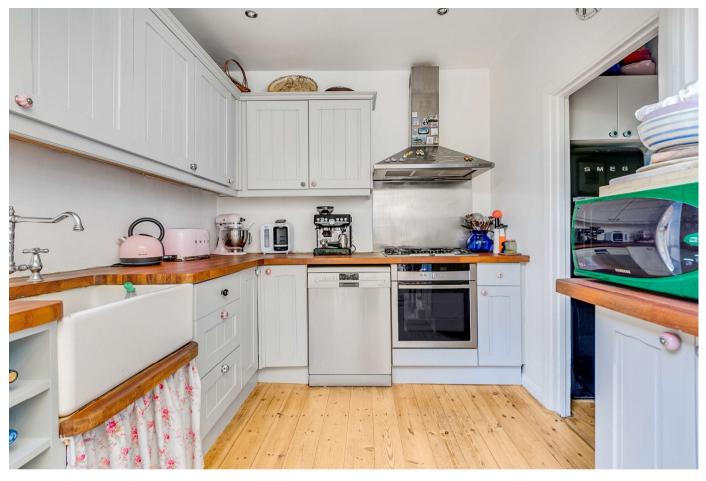

About this property A well-presented three bedroom family home with ample living space and a south facing garden.

Off the grand hall entrance, to the front of the property is the attractive reception room benefitting from a feature fireplace and vast amounts of light from the large window. The reception room leads into the kitchen/breakfast room. The kitchen opens out to the south facing garden which is perfect for al fresco dining.