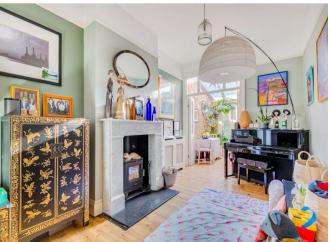

About this property A well-presented three bedroom family home with ample living space and a south facing garden.

Off the grand hall entrance, to the front of the property is the attractive reception room benefitting from a feature fireplace and vast amounts of light from the large window. The reception room leads into the kitchen/breakfast room. The kitchen opens out to the south facing garden which is perfect for al fresco dining.