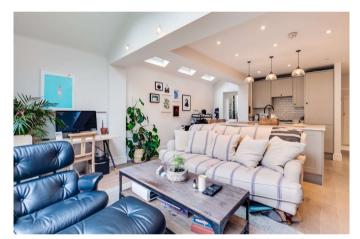

#### About this property

A bright and beautiful two bedroom flat located in the heart of 'The Nightingale Triangle'.

Situated on the ground floor, this impressive flat, boasts two spacious bedrooms, open-plan kitchen area and a large reception room. The two large double bedrooms are located to the front of the property, the principal bedroom overlooks the front of the house and features built-in storage. The bathroom is located off the hallway. The open-plan kitchen and reception room are to the rear of the house and boast ample living space as well as skylights and bi-folding doors which flood the room with light.