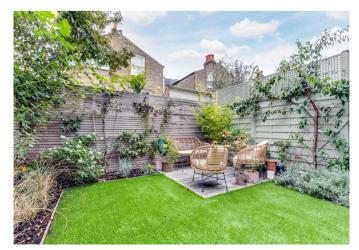

The garden has been beautifully landscaped and has a paved area to the rear with chairs.

The house further benefits from a cellar.