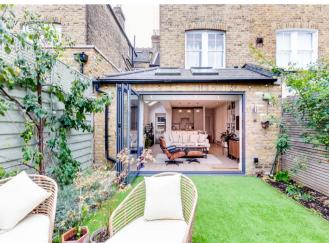

The garden has been beautifully landscaped and has a paved area to the rear with chairs.

The house further benefits from a cellar.