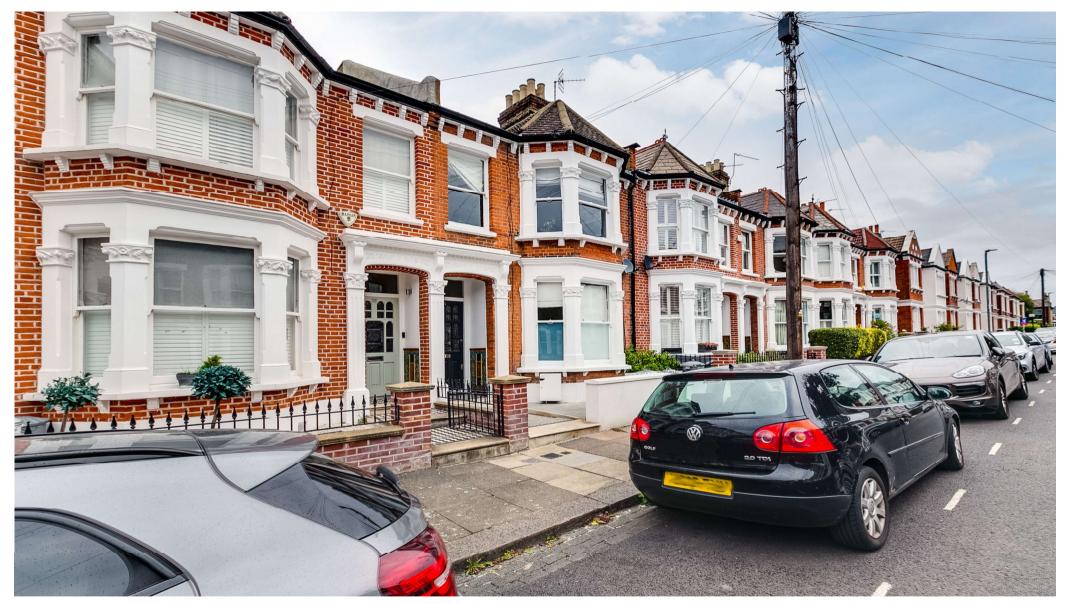

#### Local Information

Tantallon Road is situated in the heart of this popular area known as 'The Nightingale Triangle' and runs between Chestnut Grove and Ravenslea Road. Conveniently situated close to the recreational facilities of Wandsworth Common. Balham and Wandsworth Common Stations provide the nearest mainline transport with services into Victoria or Waterloo.

Clapham South and Balham stations are the nearest for underground transport with Northern Line services into the City/West End. Both Northcote and Bellevue roads are nearby with their excellent shops, bars and restaurants.