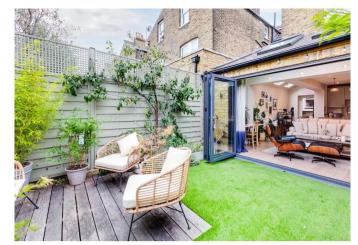

The garden has been beautifully landscaped and has a paved area to the rear with chairs.

The house further benefits from a cellar.