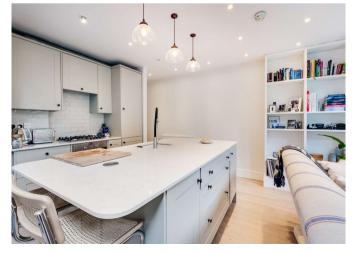

#### About this property

A bright and beautiful two bedroom flat located in the heart of 'The Nightingale Triangle'.

Situated on the ground floor, this impressive flat, boasts two spacious bedrooms, open-plan kitchen area and a large reception room. The two large double bedrooms are located to the front of the property, the principal bedroom overlooks the front of the house and features built-in storage. The bathroom is located off the hallway. The open-plan kitchen and reception room are to the rear of the house and boast ample living space as well as skylights and bi-folding doors which flood the room with light.