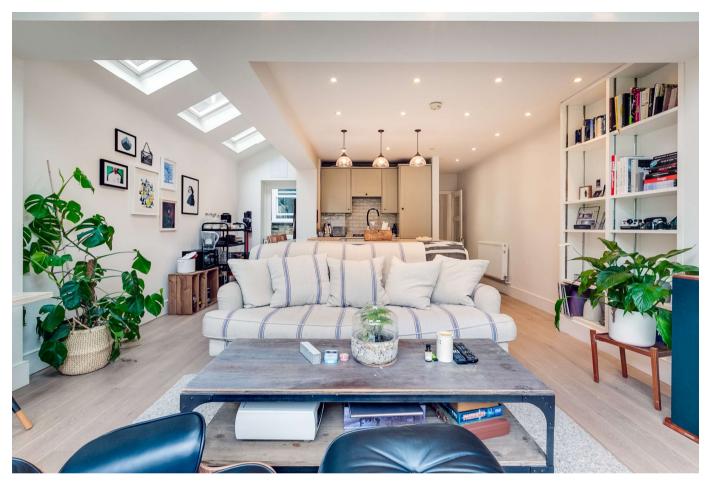

#### About this property

A bright and beautiful two bedroom flat located in the heart of 'The Nightingale Triangle'.

Situated on the ground floor, this impressive flat, boasts two spacious bedrooms, open-plan kitchen area and a large reception room. The two large double bedrooms are located to the front of the property, the principal bedroom overlooks the front of the house and features built-in storage. The bathroom is located off the hallway. The open-plan kitchen and reception room are to the rear of the house and boast ample living space as well as skylights and bi-folding doors which flood the room with light.