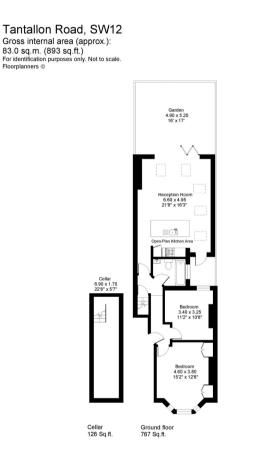

### Viewing

All viewings will be accompanied and are strictly by prior arrangement through Savills Clapham Office. Telephone: +44 (0) 20 8673 4111.

Tantallon Road, London, SW12 Gross Internal Area 893 sq ft, 83 m<sup>2</sup>