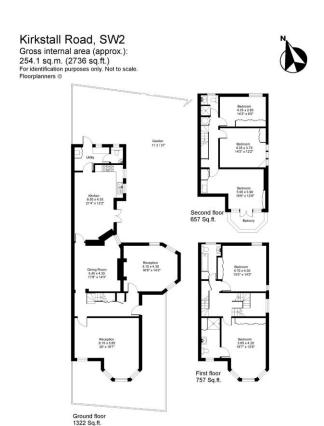

### About this property

This beautifully extended five bedroom house offers a wealth of living space for a growing family. It is set back from the road with a front garden.

To the right of the grand hallway is a reception room featuring large windows overlooking the

garden. There is a further formal reception room with high ceilings, a traditional fireplace and large bay windows which offer plenty of light. The hallway leads on to a dining room and the fully equipped kitchen. There is also a utility room and a cloakroom to the rear of the kitchen and direct access into the incredible and spacious garden.

On the first floor there is a large double bedroom which overlooks the front of the house and features an en suite shower room. There is an additional double bedroom with fitted cupboards and a spacious family bathroom. The second floor completes the accommodation with three double bedrooms, one of which has access on to the balcony and a family bathroom.