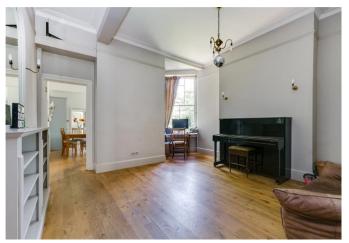

garden. There is a further formal reception room with high ceilings, a traditional fireplace and large bay windows which offer plenty of light. The hallway leads on to a dining room and the fully equipped kitchen. There is also a utility room and a cloakroom to the rear of the kitchen and direct access into the incredible and spacious garden.