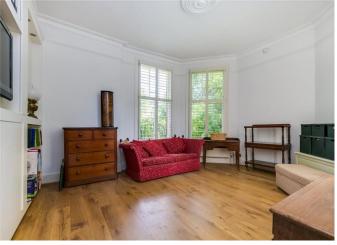

garden. There is a further formal reception room with high ceilings, a traditional fireplace and large bay windows which offer plenty of light. The hallway leads on to a dining room and the fully equipped kitchen. There is also a utility room and a cloakroom to the rear of the kitchen and direct access into the incredible and spacious garden.