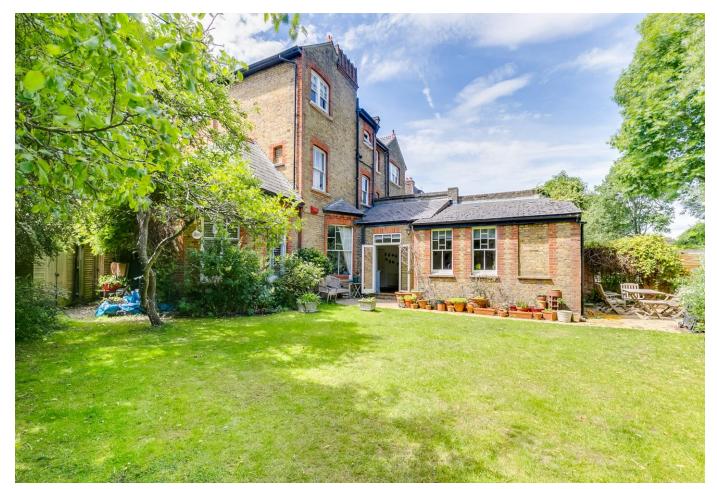

### About this property

This beautifully extended five bedroom house offers a wealth of living space for a growing family. It is set back from the road with a front garden.

To the right of the grand hallway is a reception room featuring large windows overlooking the

garden. There is a further formal reception room with high ceilings, a traditional fireplace and large bay windows which offer plenty of light. The hallway leads on to a dining room and the fully equipped kitchen. There is also a utility room and a cloakroom to the rear of the kitchen and direct access into the incredible and spacious garden.