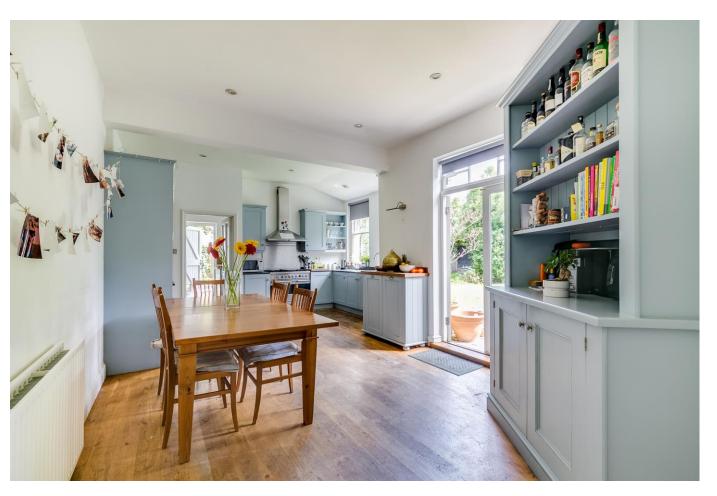

garden. There is a further formal reception room with high ceilings, a traditional fireplace and large bay windows which offer plenty of light. The hallway leads on to a dining room and the fully equipped kitchen. There is also a utility room and a cloakroom to the rear of the kitchen and direct access into the incredible and spacious garden.