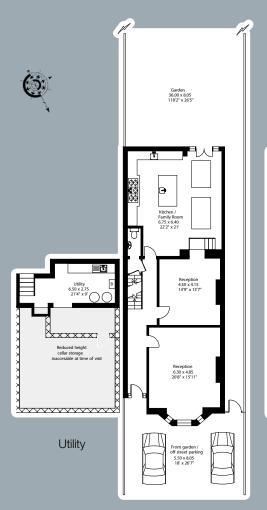

savills

Gross Internal Area (Approx.) 298.8 Sq M - 3,217 Sq Ft Plus cellar and eaves storage 56.2 Sq M - 605 Sq Ft

The welcoming hallway gives access to two separate double reception rooms, the first reception room boats high ceilings, plenty of light and a traditional fireplace. The second reception room leads directly into the large kitchen/ dining room. This wonderful space is bathed in natural light from the grand sky light windows and features a central island with breakfast bar and complete with integrated appliances. The French doors open out on to the large garden with a paved all fresco dining area at the front and steps lead on to the lawn which is bordered by a variety of mature trees and shrubs. Off the hallway is a cloakroom and a utility room offering plenty of space for storage.

Second Floor

First Floor

**Ground Floor** 