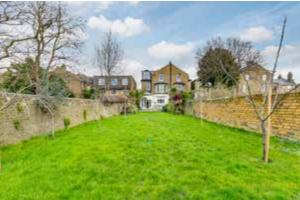

savills

Gross Internal Area (Approx.) 298.8 Sq M - 3,217 Sq Ft Plus cellar and eaves storage 56.2 Sq M - 605 Sq Ft

The welcoming hallway gives access to two separate double reception rooms, the first reception room boats high ceilings, plenty of light and a traditional fireplace. The second reception room leads directly into the large kitchen/ dining room. This wonderful space is bathed in natural light from the grand sky light windows and features a central island with breakfast bar and complete with integrated appliances. The French doors open out on to the large garden with a paved all fresco dining area at the front and steps lead on to the lawn which is bordered by a variety of mature trees and shrubs. Off the hallway is a cloakroom and a utility room offering plenty of space for storage.