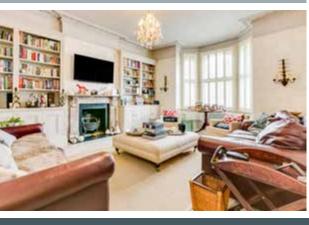

savills

Gross Internal Area (Approx.) 298.8 Sq M - 3,217 Sq Ft Plus cellar and eaves storage 56.2 Sq M - 605 Sq Ft

The welcoming hallway gives access to two separate double reception rooms, the first reception room boats high ceilings, plenty of light and a traditional fireplace. The second reception room leads directly into the large kitchen/ dining room. This wonderful space is bathed in natural light from the grand sky light windows and features a central island with breakfast bar and complete with integrated appliances. The French doors open out on to the large garden with a paved all fresco dining area at the front and steps lead on to the lawn which is bordered by a variety of mature trees and shrubs. Off the hallway is a cloakroom and a utility room offering plenty of space for storage.