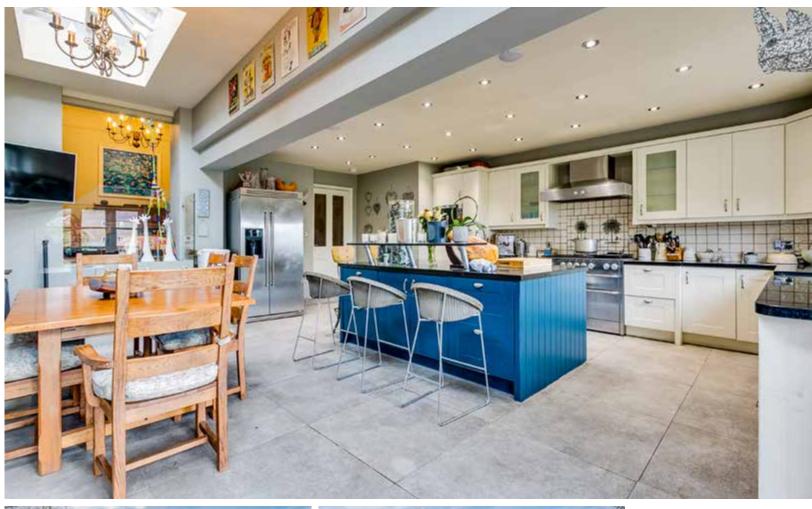

savills

Gross Internal Area (Approx.) 298.8 Sq M - 3,217 Sq Ft Plus cellar and eaves storage 56.2 Sq M - 605 Sq Ft

The welcoming hallway gives access to two separate double reception rooms, the first reception room boats high ceilings, plenty of light and a traditional fireplace. The second reception room leads directly into the large kitchen/ dining room. This wonderful space is bathed in natural light from the grand sky light windows and features a central island with breakfast bar and complete with integrated appliances. The French doors open out on to the large garden with a paved all fresco dining area at the front and steps lead on to the lawn which is bordered by a variety of mature trees and shrubs. Off the hallway is a cloakroom and a utility room offering plenty of space for storage.