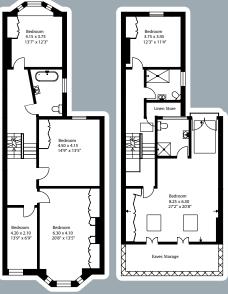

The first floor comprises three double bedrooms and an additional bedroom which is currently being used as a study. There is also a family bathroom on this floor.

The second floor completes the accommodation, with a large bedroom overlooking the garden, which features an en suite, built in storage and eaves storage. There is an additional double bedroom, family bathroom and a linen store on this floor.

Second Floor

First Floor

**Ground Floor** 