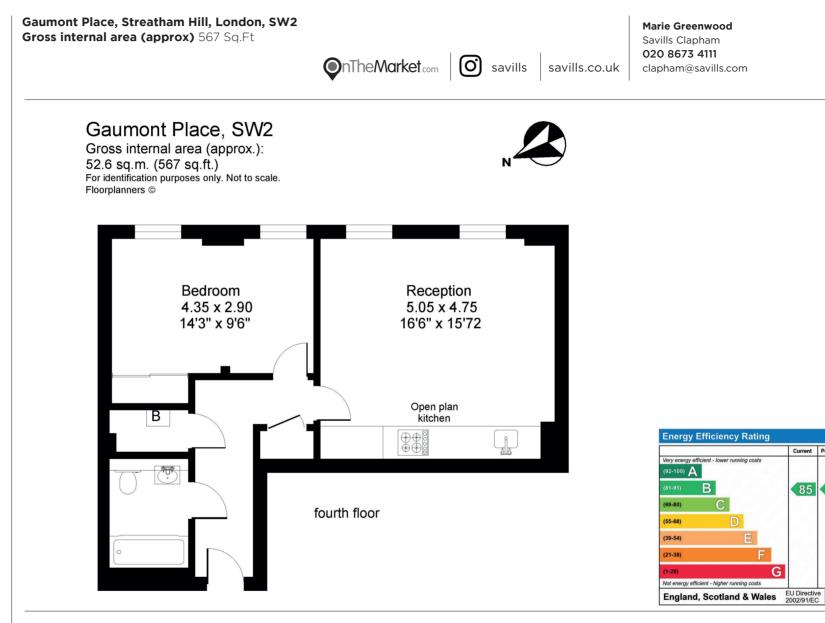

station and Balham (Northern Line), offer direct access to London Bridge, Clapham Junction & London Victoria, also 319 & 137 buses to Sloane Square & Marble Arch are close at hand.

## About this property

Situated within the new build development of London Square Streatham Hill is this modern one bedroom apartment. The open plan kitchen/reception room provides flexible space for living and entertaining. The kitchen features a range of modern units, fitted appliances, and has been designed to allow further space for a dining table. The double bedroom features fitted wardrobes, and a bathroom with overhead shower completes the accommodation. This property also benefits from a secure off street parking space and access to onsite gym and communal gardens and a concierge.

Tenure

Leasehold



Important notice: Savills, their clients and any joint agents give notice that 1: They are not authorised to make or give any representations or warranties in relation to the property either here or elsewhere, either on their own behalf or on behalf of their client or otherwise. They assume no responsibility for any statement that may be made in these particulars. These particulars do not form part of any offer or contract and must not be relied upon as statements or representations of fact. 2: Any areas, measurements or distances are approximate. The text, photographs and plans are for guidance only and are not necessarily comprehensive. It should not be assumed that the property has all necessary planning, building regulation or other consents and Savills have not tested any services,