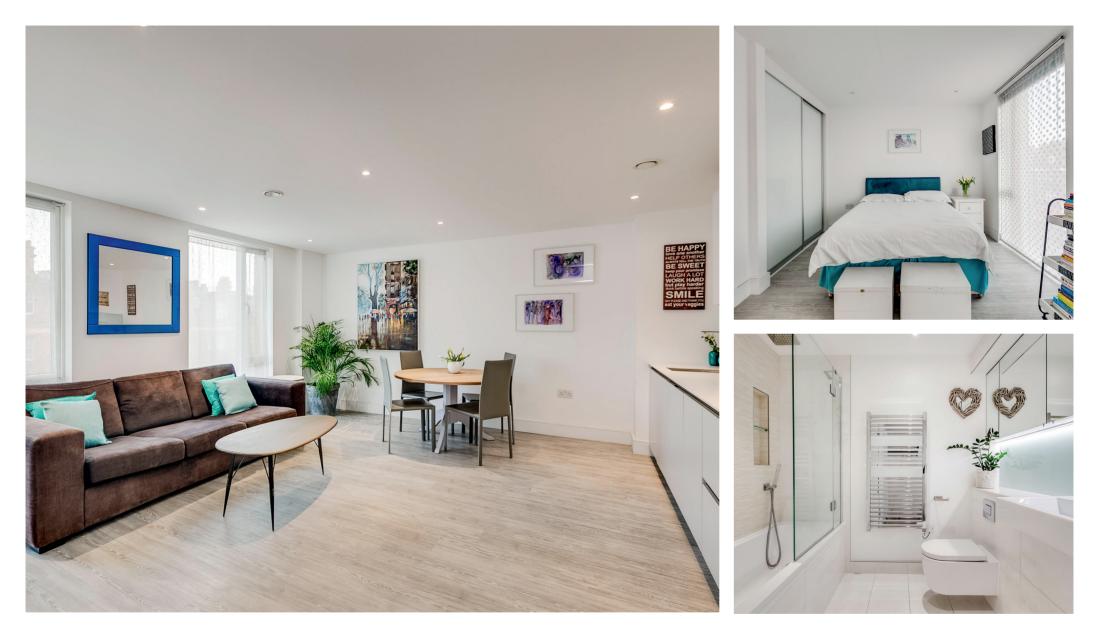

## About this property

Situated within the new build development of London Square Streatham Hill is this modern one bedroom apartment. The open plan kitchen/reception room provides flexible space for living and entertaining. The kitchen features a range of modern units, fitted appliances, and has been designed to allow further space for a dining table. The double bedroom features fitted wardrobes, and a bathroom with overhead shower completes the accommodation. This property also benefits from a secure off street parking space and access to onsite gym and communal gardens and a concierge.