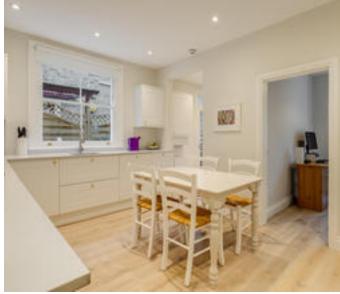

## About this property

A very attractive three bedroom, ground floor maisonette on the enviable Telford Avenue. Covering 945 sq.ft, this property boasts a separate sitting room with an elegant bay window and original fireplace. Whilst at the rear of the property is the spacious kitchen/diner which has been completely refitted and offers direct access to the private garden. The master and second double bedroom are accessed via the hall, along with the smart family bathroom. The third bedroom is found at the rear of the property. The property has been extensively refurbished well looked after and is stylishly decorated throughout with modern muted tones.