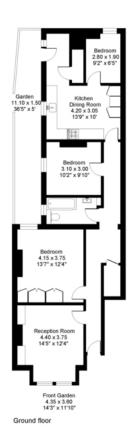

## **Tenure**

Freehold

Telford Avenue, London, SW2 Gross internal area (approx) 945 Sq.Ft

savills

savills.co.uk

Marie Greenwood

Savills Clapham **020 8673 4111** 

clapham@savills.com

## Telford Avenue, SW2

Gross internal area (approx.): 87.8 sq.m. (945 sq.ft.)
For identification purposes only. Not to scale. Floorplanners ©

Important notice: Savills, their clients and any joint agents give notice that 1: They are not authorised to make or give any representations or warranties in relation to the property either here or elsewhere, either on their own behalf or on behalf of their client or otherwise. They assume no responsibility for any statement that may be made in these particulars. These particulars do not form part of any offer or contract and must not be relied upon as statements or representations of fact. 2: Any areas, measurements or distances are approximate. The text, photographs and plans are for guidance only and are not necessarily comprehensive. It should not be assumed that the property has all necessary planning, building regulation or other consents and Savills have not tested any services, equipment or facilities. Purchasers must satisfy themselves by inspection or otherwise. 02022082, Job ID: 139867 User hitials: AN