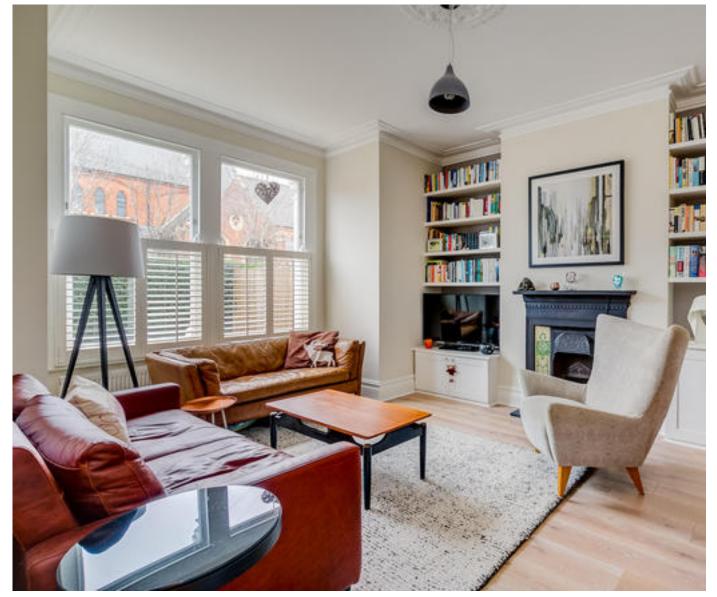

## About this property

A very attractive three bedroom, ground floor maisonette on the enviable Telford Avenue. Covering 945 sq.ft, this property boasts a separate sitting room with an elegant bay window and original fireplace. Whilst at the rear of the property is the spacious kitchen/diner which has been completely refitted and offers direct access to the private garden. The master and second double bedroom are accessed via the hall, along with the smart family bathroom. The third bedroom is found at the rear of the property. The property has been extensively refurbished well looked after and is stylishly decorated throughout with modern muted tones.