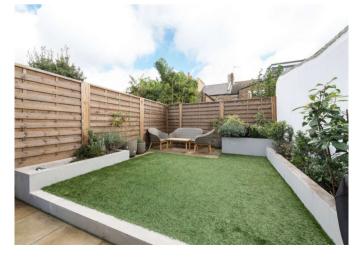

## Immaculately presented four bedroom home with a landscaped garden.

Fircroft Road, London, SW17 £1,100,000 Freehold

Beautifully presented home • Contemporary kitchen with integrated appliances • Wellplanted garden • Located on a quiet residential road • Excellent transport links nearby • Close to the green open spaces of Tooting and Wandsworth Commons

## About this property

Set back behind a pretty front garden is this beautiful four bedroom family home.

To the front there is an attractive reception room which is flooded with light from the large bay window complete with plantation shutters. This room features two fireplaces with alcove shelving units either side. The reception leads through to the light and spacious kitchen/dining room which is flooded by natural light from the sky lights. There is a central island offering extra storage as well as many integrated appliances. Doors open out to the landscaped garden which is perfect for al fresco dining.