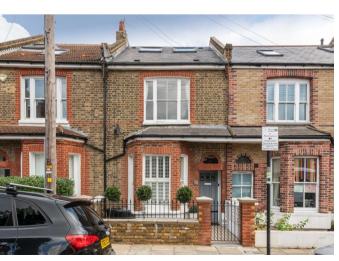

## Immaculately presented four bedroom home with a landscaped garden.

Fircroft Road, London, SW17 £1,100,000 Freehold

Beautifully presented home • Contemporary kitchen with integrated appliances • Wellplanted garden • Located on a quiet residential road • Excellent transport links nearby • Close to the green open spaces of Tooting and Wandsworth Commons

## About this property

Set back behind a pretty front garden is this beautiful four bedroom family home.

To the front there is an attractive reception room which is flooded with light from the large bay window complete with plantation shutters. This room features two fireplaces with alcove shelving units either side. The reception leads through to the light and spacious kitchen/dining room which is flooded by natural light from the sky lights. There is a central island offering extra storage as well as many integrated appliances. Doors open out to the landscaped garden which is perfect for al fresco dining.