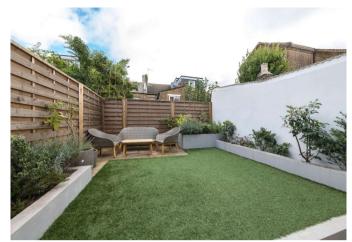

## About this property

Set back behind a pretty front garden is this beautiful four bedroom family home.

To the front there is an attractive reception room which is flooded with light from the large bay window complete with plantation shutters. This room features two fireplaces with alcove shelving units either side. The reception leads through to the light and spacious kitchen/dining room which is flooded by natural light from the sky lights. There is a central island offering extra storage as well as many integrated appliances. Doors open out to the landscaped garden which is perfect for al fresco dining.