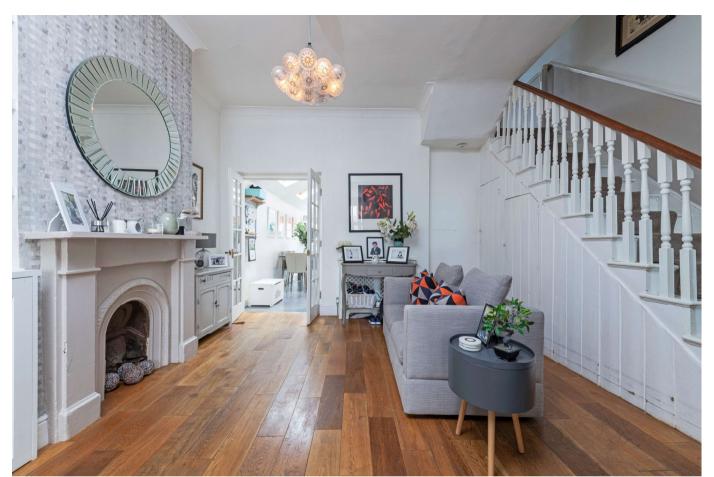

## About this property

Set back behind a pretty front garden is this beautiful four bedroom family home.

To the front there is an attractive reception room which is flooded with light from the large bay window complete with plantation shutters. This room features two fireplaces with alcove shelving units either side. The reception leads through to the light and spacious kitchen/dining room which is flooded by natural light from the sky lights. There is a central island offering extra storage as well as many integrated appliances. Doors open out to the landscaped garden which is perfect for al fresco dining.