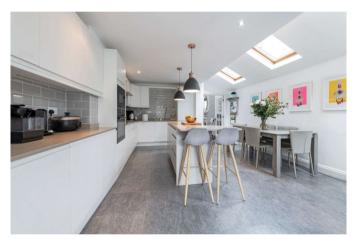

## About this property

Set back behind a pretty front garden is this beautiful four bedroom family home.

To the front there is an attractive reception room which is flooded with light from the large bay window complete with plantation shutters. This room features two fireplaces with alcove shelving units either side. The reception leads through to the light and spacious kitchen/dining room which is flooded by natural light from the sky lights. There is a central island offering extra storage as well as many integrated appliances. Doors open out to the landscaped garden which is perfect for al fresco dining.