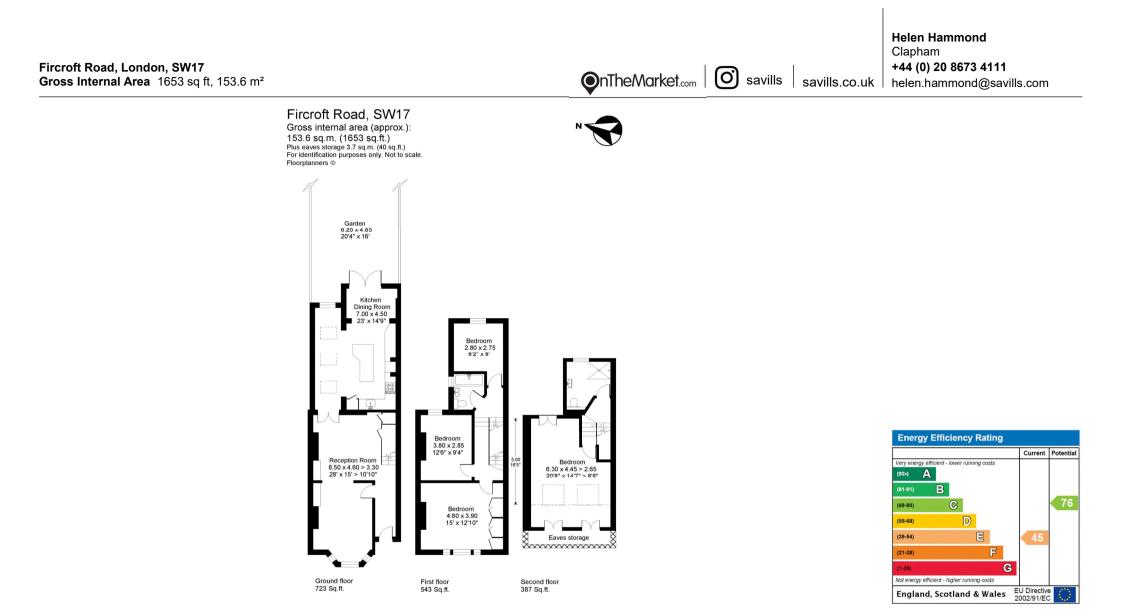

## About this property

Set back behind a pretty front garden is this beautiful four bedroom family home.

To the front there is an attractive reception room which is flooded with light from the large bay window complete with plantation shutters. This room features two fireplaces with alcove shelving units either side. The reception leads through to the light and spacious kitchen/dining room which is flooded by natural light from the sky lights. There is a central island offering extra storage as well as many integrated appliances. Doors open out to the landscaped garden which is perfect for al fresco dining.

The first floor comprises two double bedrooms, a family bathroom and third single bedroom/study.

The second floor completes the accommodation with a very large double bedroom and a shower room. This floor also benefits from generous eaves storage.

**Tenure** Freehold

Local Authority Wandsworth

Energy Performance EPC Rating = E