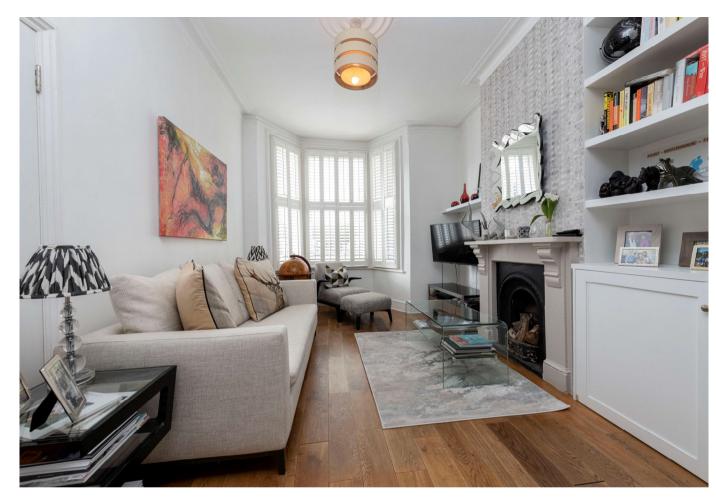

## About this property

Set back behind a pretty front garden is this beautiful four bedroom family home.

To the front there is an attractive reception room which is flooded with light from the large bay window complete with plantation shutters. This room features two fireplaces with alcove shelving units either side. The reception leads through to the light and spacious kitchen/dining room which is flooded by natural light from the sky lights. There is a central island offering extra storage as well as many integrated appliances. Doors open out to the landscaped garden which is perfect for al fresco dining.