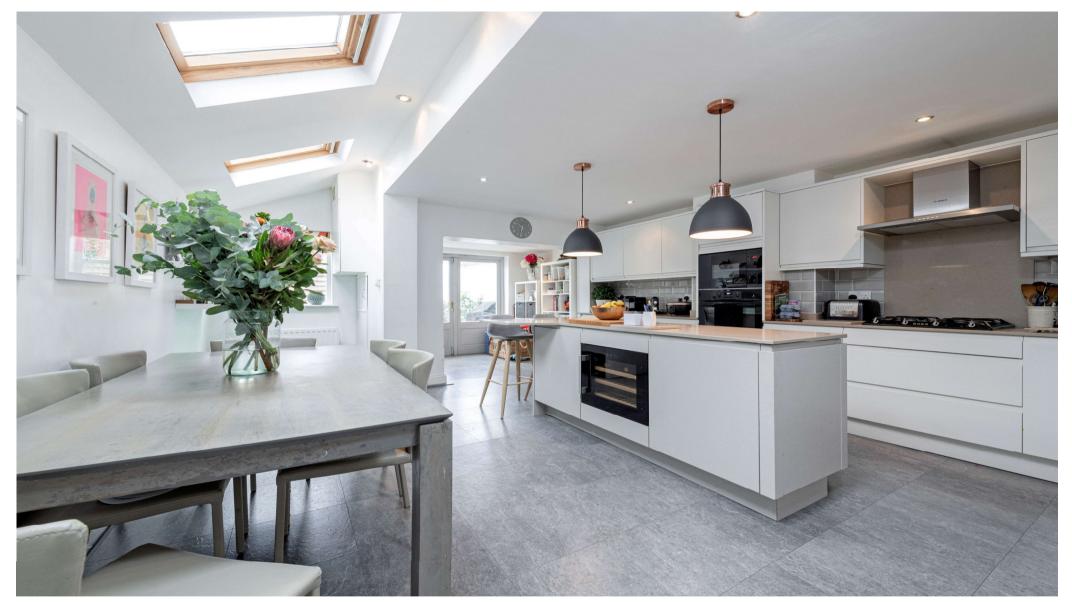

## About this property

Set back behind a pretty front garden is this beautiful four bedroom family home.

To the front there is an attractive reception room which is flooded with light from the large bay window complete with plantation shutters. This room features two fireplaces with alcove shelving units either side. The reception leads through to the light and spacious kitchen/dining room which is flooded by natural light from the sky lights. There is a central island offering extra storage as well as many integrated appliances. Doors open out to the landscaped garden which is perfect for al fresco dining.