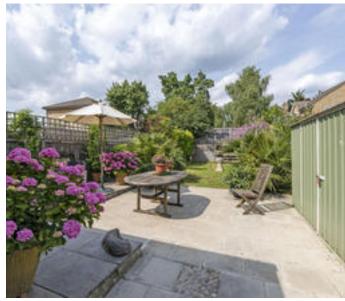

## About this property

To the left of the welcoming hallway is a double reception room fitted with two central fireplaces and bay windows allowing an abundance of light to flood into the room. To the rear of the house is the spacious dining room which leads into the kitchen/breakfast room. Glass double doors lead out onto the garden. The ground floor also features a cloakroom. There are three double bedrooms on the first floor. The master bedroom benefits from natural light through large bay windows. A further two double bedrooms and a family bathroom occupy this floor with an additional WC. The third floor completes the accommodation with a double bedroom accompanied by loft storage and eaves storage.