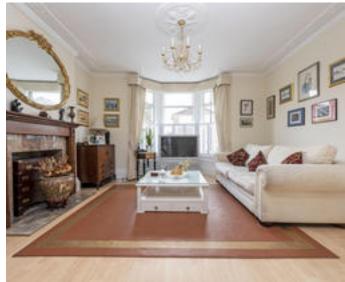

## About this property

To the left of the welcoming hallway is a double reception room fitted with two central fireplaces and bay windows allowing an abundance of light to flood into the room. To the rear of the house is the spacious dining room which leads into the kitchen/breakfast room. Glass double doors lead out onto the garden. The ground floor also features a cloakroom. There are three double bedrooms on the first floor. The master bedroom benefits from natural light through large bay windows. A further two double bedrooms and a family bathroom occupy this floor with an additional WC. The third floor completes the accommodation with a double bedroom accompanied by loft storage and eaves storage.