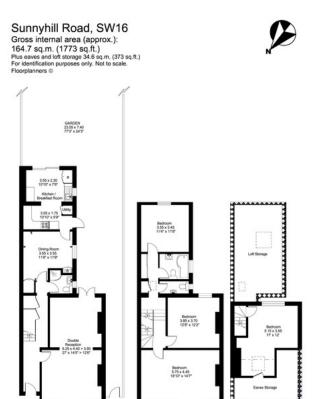

## About this property

To the left of the welcoming hallway is a double reception room fitted with two central fireplaces and bay windows allowing an abundance of light to flood into the room. To the rear of the house is the spacious dining room which leads into the kitchen/breakfast room. Glass double doors lead out onto the garden. The ground floor also features a cloakroom. There are three double bedrooms on the first floor. The master bedroom benefits from natural light through large bay windows. A further two double bedrooms and a family bathroom occupy this floor with an additional WC. The third floor completes the accommodation with a double bedroom accompanied by loft storage and eaves storage.