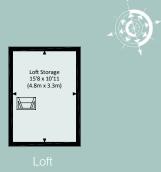

The first floor comprises a master bedroom with extensive fitted wardrobes, a large sash window with views over the garden and an en-suite bathroom. There are also two further double bedrooms, a family bathroom and a separate cloakroom on this floor. The top floor completes the accommodation with two double bedrooms, both of which benefit from access to a Jack and Jill bathroom, and under eaves storage. The property further benefits from extensive storage space in the loft which is accessed via a hatch.

### Accommodatior

Drawing room • Family room • Dining room • Kitchen/breakfast room • Master bedroom with en-suite bathroom Four further double bedrooms • Family bathroom Jack and Jill bathroom • Two cloakrooms • Loft storage 56ft garden • Off street parking • EPC=E