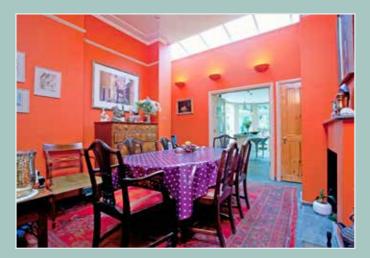

### Description

Set back from the road behind a generous driveway and off street parking for three cars, this wonderful family home provides both flexible living and entertaining space arranged over three floors. Off a welcoming hallway with beautiful tessellated floors, doors give access to an elegant drawing room, a family room and dining room. The drawing room benefits from an original open fireplace, large bay window with window seat and intricate plasterwork detailing on the ceiling. The well proportioned family room features extensive built in book shelves and large french doors that open onto the garden and an additional door which leads into the kitchen via the dining room. This room features a large lightwell, an original period fireplace and access to a useful cloakroom. French doors lead from the dining room into the extended kitchen/breakfast room which is beautifully light and boasts a large central island, an Aga, plenty of fitted cupboards, including a utilities cupboard, and full height glass doors allowing views across the garden.