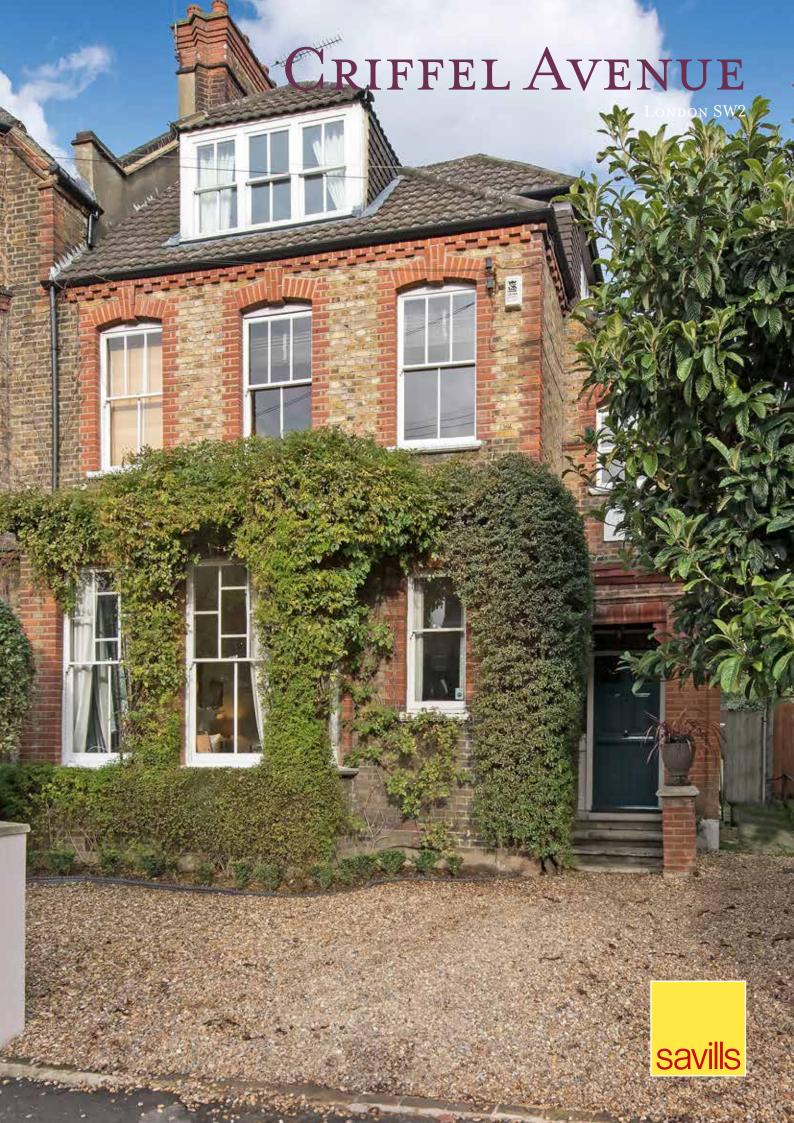

# CRIFFEL AVENUE LONDON SW2

A substantial, five bedroom semi detached family house with a large 56ft garden, off stree parking and situated in the popular Telford Park Estate.

### Description

Set back from the road behind a generous driveway and off street parking for three cars, this wonderful family home provides both flexible living and entertaining space arranged over three floors. Off a welcoming hallway with beautiful tessellated floors, doors give access to an elegant drawing room, a family room and dining room. The drawing room benefits from an original open fireplace, large bay window with window seat and intricate plasterwork detailing on the ceiling. The well proportioned family room features extensive built in book shelves and large french doors that open onto the garden and an additional door which leads into the kitchen via the dining room. This room features a large lightwell, an original period fireplace and access to a useful cloakroom. French doors lead from the dining room into the extended kitchen/breakfast room which is beautifully light and boasts a large central island, an Aga, plenty of fitted cupboards, including a utilities cupboard, and full height glass doors allowing views across the garden.