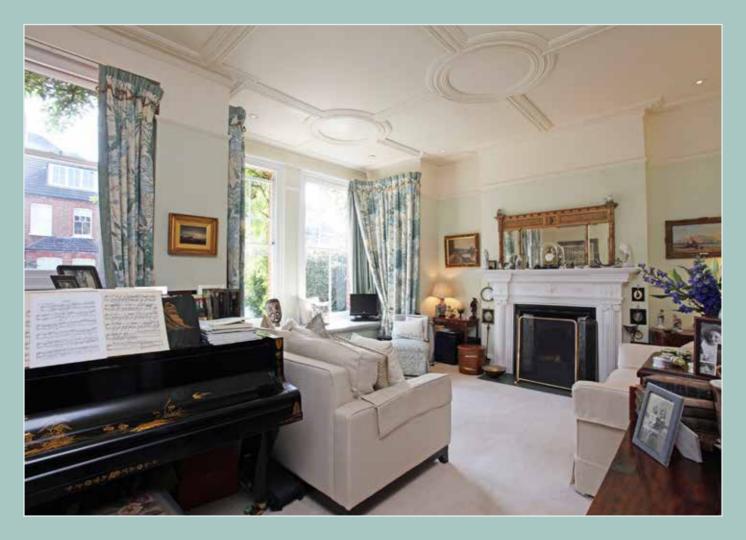

### Description

Set back from the road behind a generous driveway and off street parking for three cars, this wonderful family home provides both flexible living and entertaining space arranged over three floors. Off a welcoming hallway with beautiful tessellated floors, doors give access to an elegant drawing room, a family room and dining room. The drawing room benefits from an original open fireplace, large bay window with window seat and intricate plasterwork detailing on the ceiling. The well proportioned family room features extensive built in book shelves and large french doors that open onto the garden and an additional door which leads into the kitchen via the dining room. This room features a large lightwell, an original period fireplace and access to a useful cloakroom. French doors lead from the dining room into the extended kitchen/breakfast room which is beautifully light and boasts a large central island, an Aga, plenty of fitted cupboards, including a utilities cupboard, and full height glass doors allowing views across the garden.