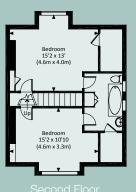

The first floor comprises a master bedroom with extensive fitted wardrobes, a large sash window with views over the garden and an en-suite bathroom. There are also two further double bedrooms, a family bathroom and a separate cloakroom on this floor. The top floor completes the accommodation with two double bedrooms, both of which benefit from access to a Jack and Jill bathroom, and under eaves storage. The property further benefits from extensive storage space in the loft which is accessed via a hatch.

### Accommodatior

Drawing room • Family room • Dining room • Kitchen/breakfast room • Master bedroom with en-suite bathroom Four further double bedrooms • Family bathroom Jack and Jill bathroom • Two cloakrooms • Loft storage 56ft garden • Off street parking • EPC=E