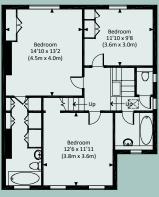

The first floor comprises a master bedroom with extensive fitted wardrobes, a large sash window with views over the garden and an en-suite bathroom. There are also two further double bedrooms, a family bathroom and a separate cloakroom on this floor. The top floor completes the accommodation with two double bedrooms, both of which benefit from access to a Jack and Jill bathroom, and under eaves storage. The property further benefits from extensive storage space in the loft which is accessed via a hatch.

### Accommodatior

Drawing room • Family room • Dining room • Kitchen/breakfast room • Master bedroom with en-suite bathroom Four further double bedrooms • Family bathroom Jack and Jill bathroom • Two cloakrooms • Loft storage 56ft garden • Off street parking • EPC=E