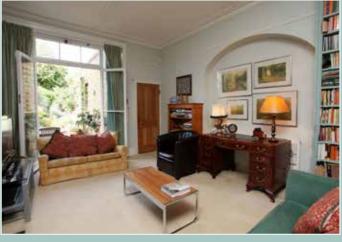

### Description

Set back from the road behind a generous driveway and off street parking for three cars, this wonderful family home provides both flexible living and entertaining space arranged over three floors. Off a welcoming hallway with beautiful tessellated floors, doors give access to an elegant drawing room, a family room and dining room. The drawing room benefits from an original open fireplace, large bay window with window seat and intricate plasterwork detailing on the ceiling. The well proportioned family room features extensive built in book shelves and large french doors that open onto the garden and an additional door which leads into the kitchen via the dining room. This room features a large lightwell, an original period fireplace and access to a useful cloakroom. French doors lead from the dining room into the extended kitchen/breakfast room which is beautifully light and boasts a large central island, an Aga, plenty of fitted cupboards, including a utilities cupboard, and full height glass doors allowing views across the garden.