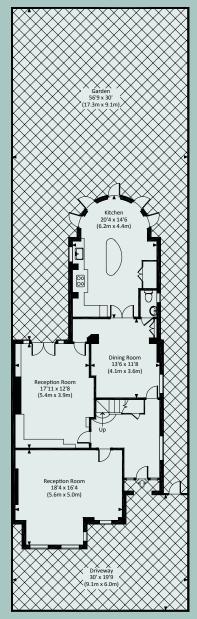

### Description

Set back from the road behind a generous driveway and off street parking for three cars, this wonderful family home provides both flexible living and entertaining space arranged over three floors. Off a welcoming hallway with beautiful tessellated floors, doors give access to an elegant drawing room, a family room and dining room. The drawing room benefits from an original open fireplace, large bay window with window seat and intricate plasterwork detailing on the ceiling. The well proportioned family room features extensive built in book shelves and large french doors that open onto the garden and an additional door which leads into the kitchen via the dining room. This room features a large lightwell, an original period fireplace and access to a useful cloakroom. French doors lead from the dining room into the extended kitchen/breakfast room which is beautifully light and boasts a large central island, an Aga, plenty of fitted cupboards, including a utilities cupboard, and full height glass doors allowing views across the garden.

The pretty landscaped garden is wider than average and benefits from both a patio and a large lawn surrounded by a variety of mature shrubs and trees. There is also a shed at the end of the garden, useful for secondary storage, and secure side access to the front of the house.

### Accommodatior

Drawing room • Family room • Dining room • Kitchen/breakfast room • Master bedroom with en-suite bathroom Four further double bedrooms • Family bathroom Jack and Jill bathroom • Two cloakrooms • Loft storage 56ft garden • Off street parking • EPC=E

(21-38) F

(1-20) G

Most energy efficient - higher running costs

Gross Internal Area (Approx.)
220.4 sq.m. (2,372 sq.ft.)
274.4 sq.m. (2,354 sq.ft.)

Ground I

First Floor

Floorplan by Floorplanners ©

Viewing: Strictly by appointment with Savills.