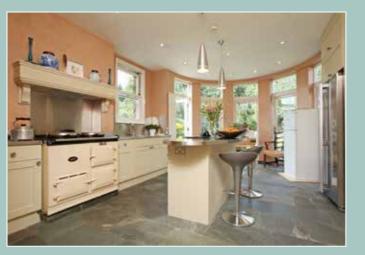

### Description

Set back from the road behind a generous driveway and off street parking for three cars, this wonderful family home provides both flexible living and entertaining space arranged over three floors. Off a welcoming hallway with beautiful tessellated floors, doors give access to an elegant drawing room, a family room and dining room. The drawing room benefits from an original open fireplace, large bay window with window seat and intricate plasterwork detailing on the ceiling. The well proportioned family room features extensive built in book shelves and large french doors that open onto the garden and an additional door which leads into the kitchen via the dining room. This room features a large lightwell, an original period fireplace and access to a useful cloakroom. French doors lead from the dining room into the extended kitchen/breakfast room which is beautifully light and boasts a large central island, an Aga, plenty of fitted cupboards, including a utilities cupboard, and full height glass doors allowing views across the garden.