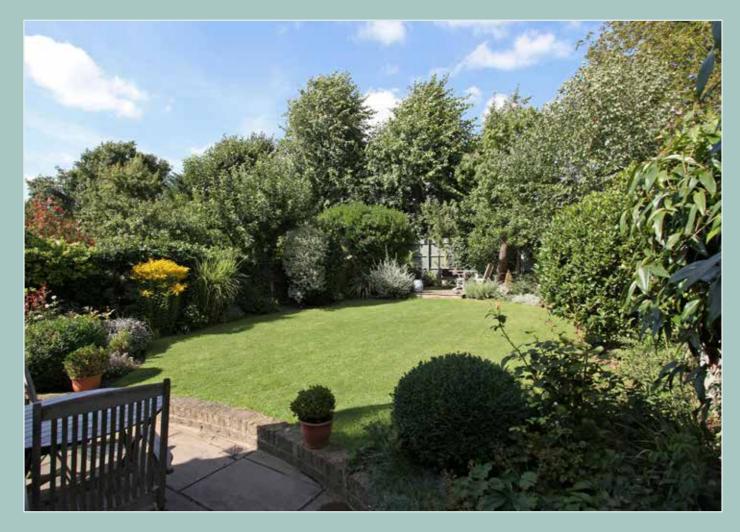

The pretty landscaped garden is wider than average and benefits from both a patio and a large lawn surrounded by a variety of mature shrubs and trees. There is also a shed at the end of the garden, useful for secondary storage, and secure side access to the front of the house.