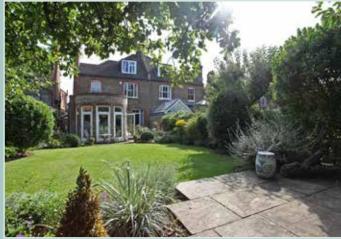

The pretty landscaped garden is wider than average and benefits from both a patio and a large lawn surrounded by a variety of mature shrubs and trees. There is also a shed at the end of the garden, useful for secondary storage, and secure side access to the front of the house.