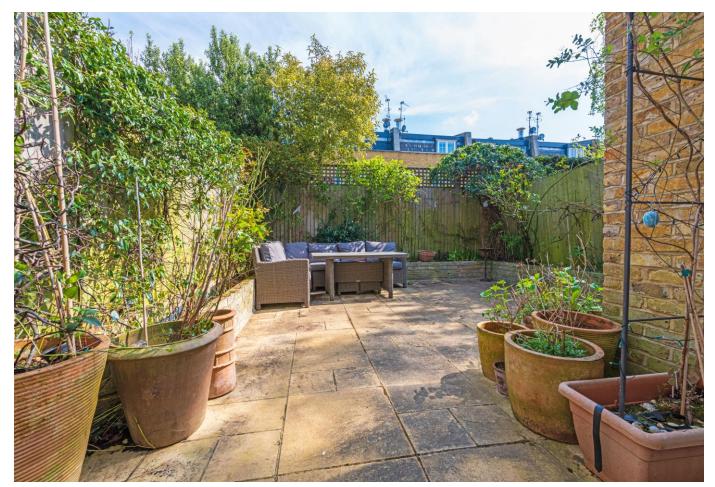

## About this property

Set behind a front garden is this inviting terraced home which is beautifully refurbished and offers an over 26 ft garden.

On the ground floor is a spacious double reception room with wooden flooring, bay windows and decorative fireplaces. The front of the room is currently being used as a dining area and the rear is currently a sitting room which opens onto the pretty garden. There is also access to the garden from the kitchen which boasts a 'Diplomat' range and a 'Belfast' sink. The over 26 ft secluded garden is paved and planted with mature shrubbery. It offers a brilliant space to enjoy in the warmer months.