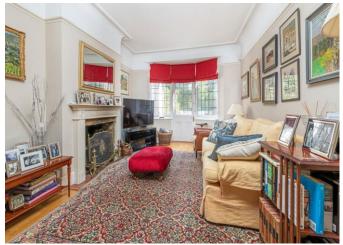

## About this property

Set behind a front garden is this inviting terraced home which is beautifully refurbished and offers an over 26 ft garden.

On the ground floor is a spacious double reception room with wooden flooring, bay windows and decorative fireplaces. The front of the room is currently being used as a dining area and the rear is currently a sitting room which opens onto the pretty garden. There is also access to the garden from the kitchen which boasts a 'Diplomat' range and a 'Belfast' sink. The over 26 ft secluded garden is paved and planted with mature shrubbery. It offers a brilliant space to enjoy in the warmer months.