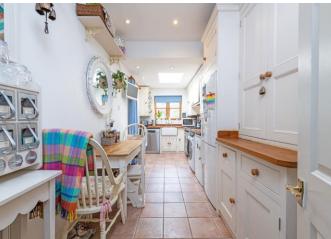

## About this property

Set behind a front garden is this inviting terraced home which is beautifully refurbished and offers an over 26 ft garden.

On the ground floor is a spacious double reception room with wooden flooring, bay windows and decorative fireplaces. The front of the room is currently being used as a dining area and the rear is currently a sitting room which opens onto the pretty garden. There is also access to the garden from the kitchen which boasts a 'Diplomat' range and a 'Belfast' sink. The over 26 ft secluded garden is paved and planted with mature shrubbery. It offers a brilliant space to enjoy in the warmer months.