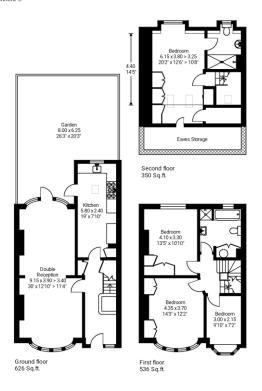

Gross internal area (approx.): 140.5 sq.m. (1512 sq.ft.) Plus 8.4 sq.m. (90 sq.ft.)
For identification purposes only. Not to scale.

Important Notice Savills, its clients and any joint agents give notice that 1: They are not authorised to make or give any representations or warranties in relation to the property either here or elsewhere, either on their own behalf or on behalf of their client or otherwise. They assume no responsibility for any statement that may be made in these particulars. These particulars do not form part of any offer or contract and must not be relied upon as statements or representations of fact. 2: Any areas, measurements or distances are approximate. The text, photographs and plans are for guidance only and are not necessarily comprehensive. It should not be assumed that the property has all necessary planning, building regulation or other consents and Savills have not tested any services, equipment or facilities. Purchasers must satisfy themselves by inspection or otherwise. 20220425AXMC