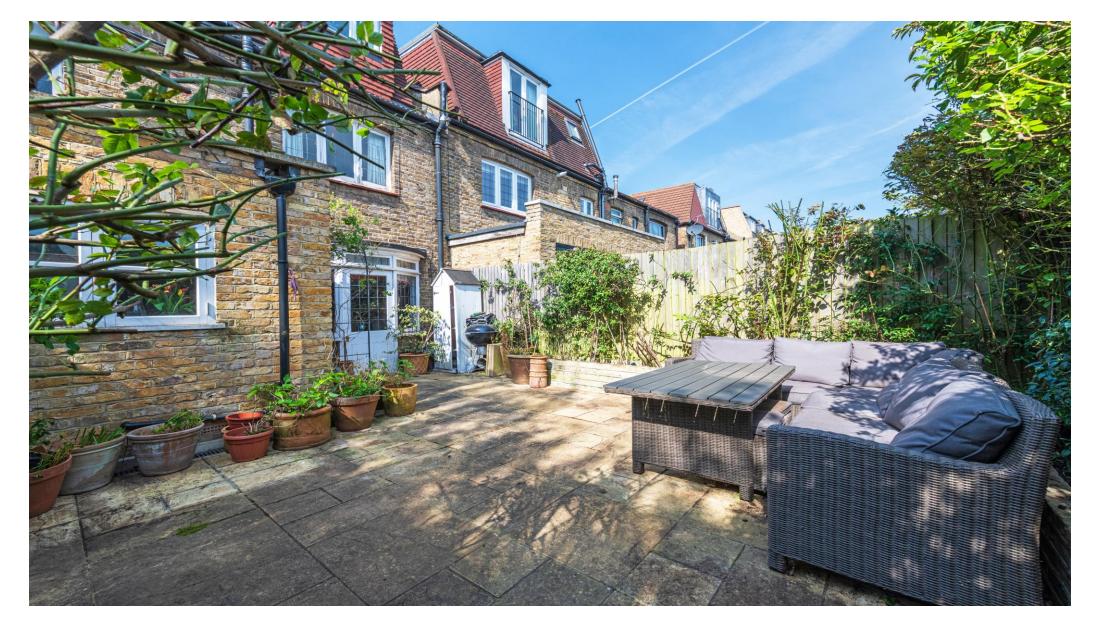

## About this property

Set behind a front garden is this inviting terraced home which is beautifully refurbished and offers an over 26 ft garden.

On the ground floor is a spacious double reception room with wooden flooring, bay windows and decorative fireplaces. The front of the room is currently being used as a dining area and the rear is currently a sitting room which opens onto the pretty garden. There is also access to the garden from the kitchen which boasts a 'Diplomat' range and a 'Belfast' sink. The over 26 ft secluded garden is paved and planted with mature shrubbery. It offers a brilliant space to enjoy in the warmer months.