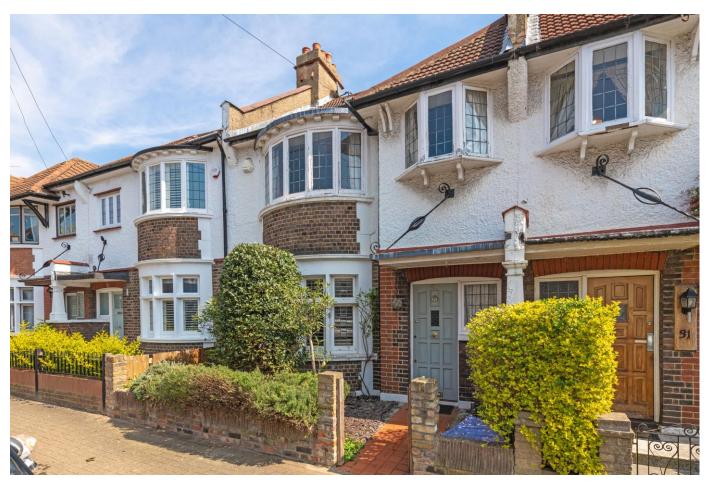

A beautifully presented four bedroom house on a popular residential road off Nightingale Lane.

Kitchen • Double reception room • Four bedrooms • Two bathrooms • Garden

## About this property

Set behind a front garden is this inviting terraced home which is beautifully refurbished and offers an over 26 ft garden.

On the ground floor is a spacious double reception room with wooden flooring, bay windows and decorative fireplaces. The front of the room is currently being used as a dining area and the rear is currently a sitting room which opens onto the pretty garden. There is also access to the garden from the kitchen which boasts a 'Diplomat' range and a 'Belfast' sink. The over 26 ft secluded garden is paved and planted with mature shrubbery. It offers a brilliant space to enjoy in the warmer months.