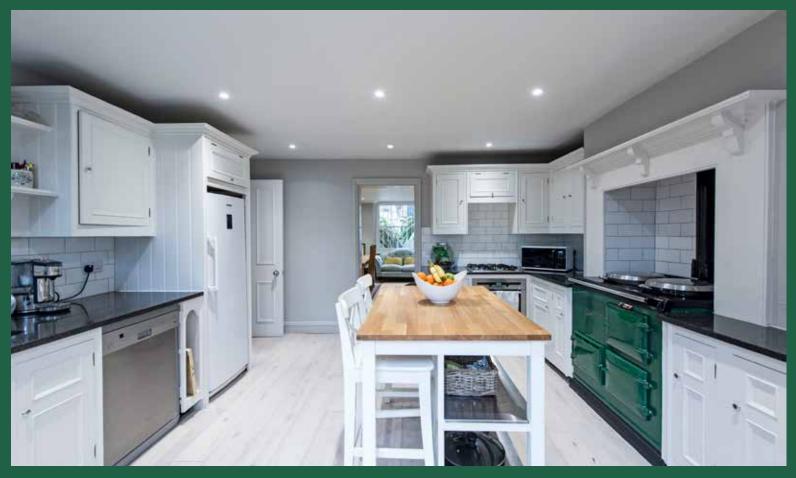

The kitchen/breakfast room is situated on the lower ground floor. The kitchen enjoys integrated appliances and an Aga cooker. The kitchen also benefits from doors opening out onto the paved area of the garden perfect for alfresco dining. To the front of the lower ground floor sits the dining room with a door into the kitchen making the space ideal for entertaining purposes. There is a useful utility room, cloakroom and store room situated on this level. The conservatory sits to the right of the property once again providing access into the garden.