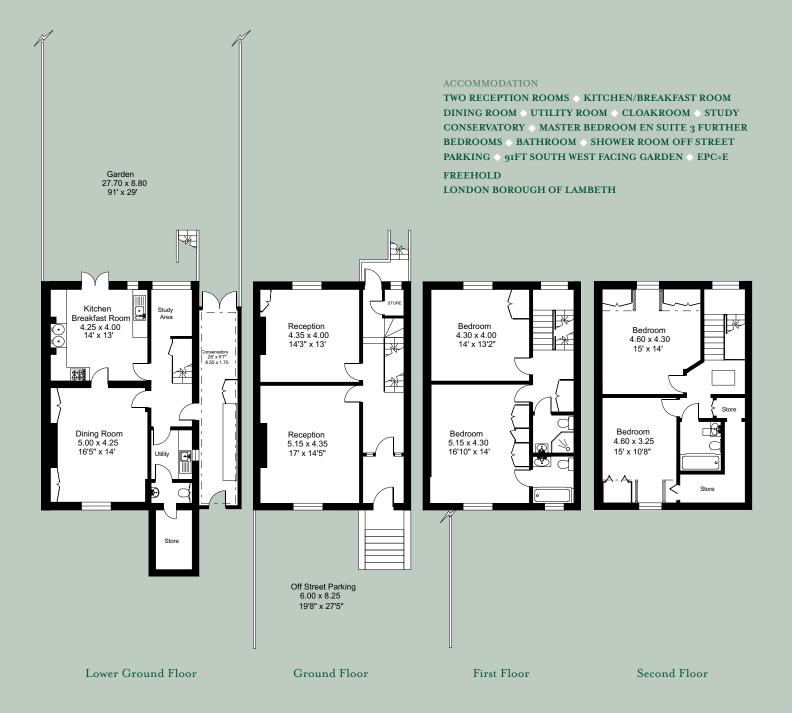

An elegant four bedroom family home set back from the road, enjoying off street parking, is this stunning property. The ground floor accommodation comprises two reception rooms. The larger reception room situated at the front of the property enjoys a feature fireplace. The second reception room again has an impressive fireplace and the room benefits from garden views. Additionally there is a useful storage area and access to the south west facing garden via steps.

The kitchen/breakfast room is situated on the lower ground floor. The kitchen enjoys integrated appliances and an Aga cooker. The kitchen also benefits from doors opening out onto the paved area of the garden perfect for alfresco dining. To the front of the lower ground floor sits the dining room with a door into the kitchen making the space ideal for entertaining purposes. There is a useful utility room, cloakroom and store room situated on this level. The conservatory sits to the right of the property once again providing access into the garden.

On the first floor sits the master bedroom, the room itself benefits from built in storage and en suite bathroom. A further bedroom with garden views and a shower room complete the first floor accommodation. The second floor accommodation comprises two further bedrooms both enjoying built in storage. A further family bathroom is located on this floor along with useful storage. Northbourne Road is an attractive tree lined street. Clapham Common and South stations provide the nearest Underground transport with Northern line services into the City and West End. The near-by Abbeville Road provides a wonderful selection of local shops, bars and restaurants and the open expanses of Clapham Common are close-by.

Gross Internal Area (Approx.) 255.4 Sq M - 2,750 Sq Ft

Viewing: Strictly by appointment with Savills. Important notice

Savills, their clients and any joint agents give notice that:

1: They are not authorised to make or give any representations or warranties in relation to the property either here or elsewhere, either on their own behalf or on behalf of their client or otherwise. They assume no responsibility for any statement that may be made in these particulars. These particulars do not form part of any offer or contract and must not be relied upon as statements or representations of fact. 2: Any areas, measurements or distances are approximate. The text, photographs and plans are for guidance only and are not necessarily comprehensive. It should not be assumed that the property has all necessary planning, building regulation or other consents and Savills have not tested any services, equipment or facilities. Purchasers must satisfy themselves by inspection or otherwise. 18/02/XX EC 354731