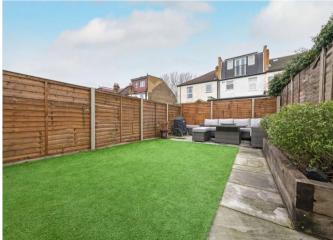

A charming and bright three bedroom terrace house with garden.

Kenlor Road, London, SW17 £700,000 Freehold

Three bedrooms • Two bathrooms and WC • 24ft. garden • Immaculately presented • Further scope to extend (STPP) • Separate dining and reception rooms • Tooting Broadway station is close by • Tooting High Street boasts plenty of local amenities

### About this property

This lovely house in Tooting is perfect for first time buyers or couples upsizing for a family home.

The smart exterior reflects the quality you will find throughout the house. To the right hand side of the entrance hall is the sitting room with a pretty square bay window. Towards the rear is a good sized dining room which leads on to the kitchen breakfast room and with direct access to the 24ft. garden. There is also a downstairs WC on this floor and lots of storage both in the loft space above the kitchen and the cleverly accessed under stairs storage.