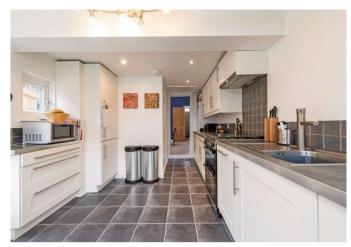

### About this property

This lovely house in Tooting is perfect for first time buyers or couples upsizing for a family home.

The smart exterior reflects the quality you will find throughout the house. To the right hand side of the entrance hall is the sitting room with a pretty square bay window. Towards the rear is a good sized dining room which leads on to the kitchen breakfast room and with direct access to the 24ft. garden. There is also a downstairs WC on this floor and lots of storage both in the loft space above the kitchen and the cleverly accessed under stairs storage.