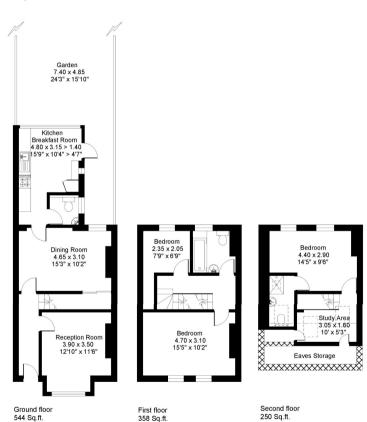

Kenlor Road, SW17 Gross internal area (approx.): 107.0 sq.m. (1152 sq.ft.) Plus eaves storage 5.4 sq.m. (58 sq.ft.) For identification purposes only. Not to scale. Floorplanners ©

Important Notice Savills, its clients and any joint agents give notice that 1: They are not authorised to make or give any representations or warranties in relation to the property either here or elsewhere, either on their own behalf or on behalf of their client or otherwise. They assume no responsibility for any statement that may be made in these particulars. These particulars do not form part of any offer or contract and must not be relied upon as statements or representations of fact. 2: Any areas, measurements or distances are approximate. The text, photographs and plans are for guidance only and are not necessarily comprehensive. It should not be assumed that the property has all necessary planning, building regulation or other consents and Savills have not tested any services, equipment or facilities. Purchasers must satisfy themselves by inspection or otherwise. 20210121AINI