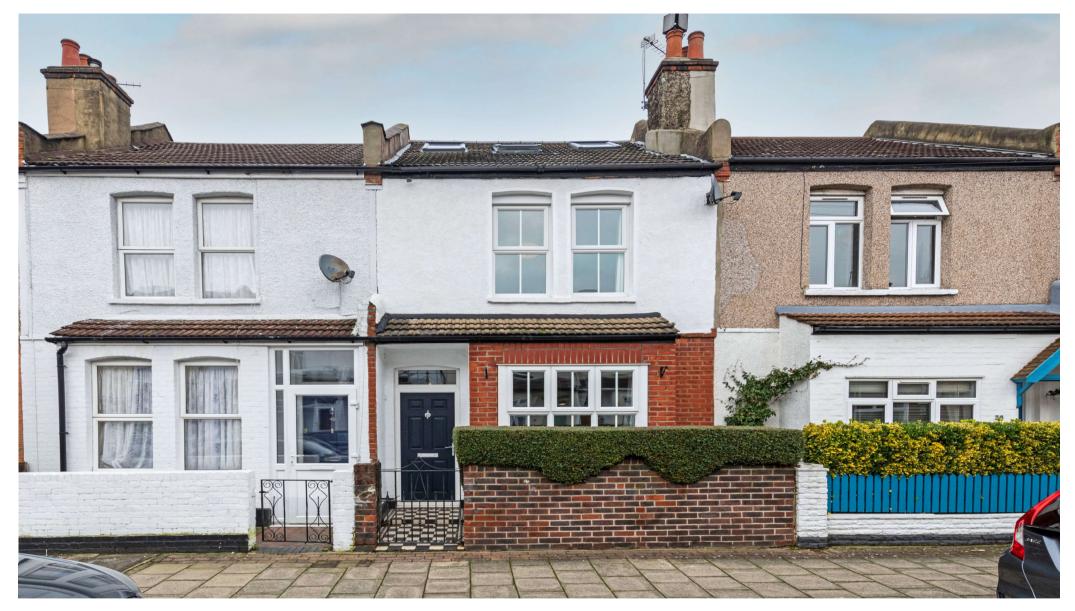

A charming and bright three bedroom terrace house with garden.

Kenlor Road, London, SW17 £700,000 Freehold

Three bedrooms • Two bathrooms and WC • 24ft. garden • Immaculately presented • Further scope to extend (STPP) • Separate dining and reception rooms • Tooting Broadway station is close by • Tooting High Street boasts plenty of local amenities

### About this property

This lovely house in Tooting is perfect for first time buyers or couples upsizing for a family home.

The smart exterior reflects the quality you will find throughout the house. To the right hand side of the entrance hall is the sitting room with a pretty square bay window. Towards the rear is a good sized dining room which leads on to the kitchen breakfast room and with direct access to the 24ft. garden. There is also a downstairs WC on this floor and lots of storage both in the loft space above the kitchen and the cleverly accessed under stairs storage.