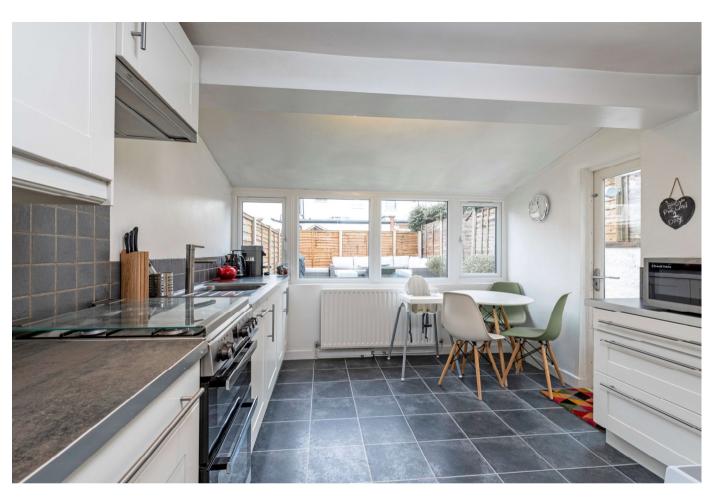

### About this property

This lovely house in Tooting is perfect for first time buyers or couples upsizing for a family home.

The smart exterior reflects the quality you will find throughout the house. To the right hand side of the entrance hall is the sitting room with a pretty square bay window. Towards the rear is a good sized dining room which leads on to the kitchen breakfast room and with direct access to the 24ft. garden. There is also a downstairs WC on this floor and lots of storage both in the loft space above the kitchen and the cleverly accessed under stairs storage.