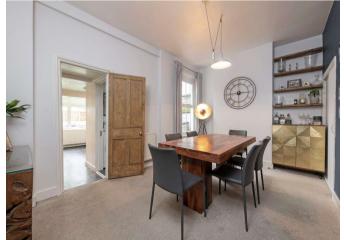

### About this property

This lovely house in Tooting is perfect for first time buyers or couples upsizing for a family home.

The smart exterior reflects the quality you will find throughout the house. To the right hand side of the entrance hall is the sitting room with a pretty square bay window. Towards the rear is a good sized dining room which leads on to the kitchen breakfast room and with direct access to the 24ft. garden. There is also a downstairs WC on this floor and lots of storage both in the loft space above the kitchen and the cleverly accessed under stairs storage.