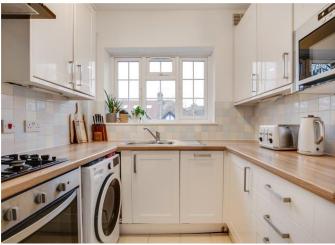

Towards the front of the property is the modern kitchen with plenty of storage and the large reception room, boasting bay windows allowing natural light to fill the space as well as a decorative fireplace and alcove cupboard with shelves above.