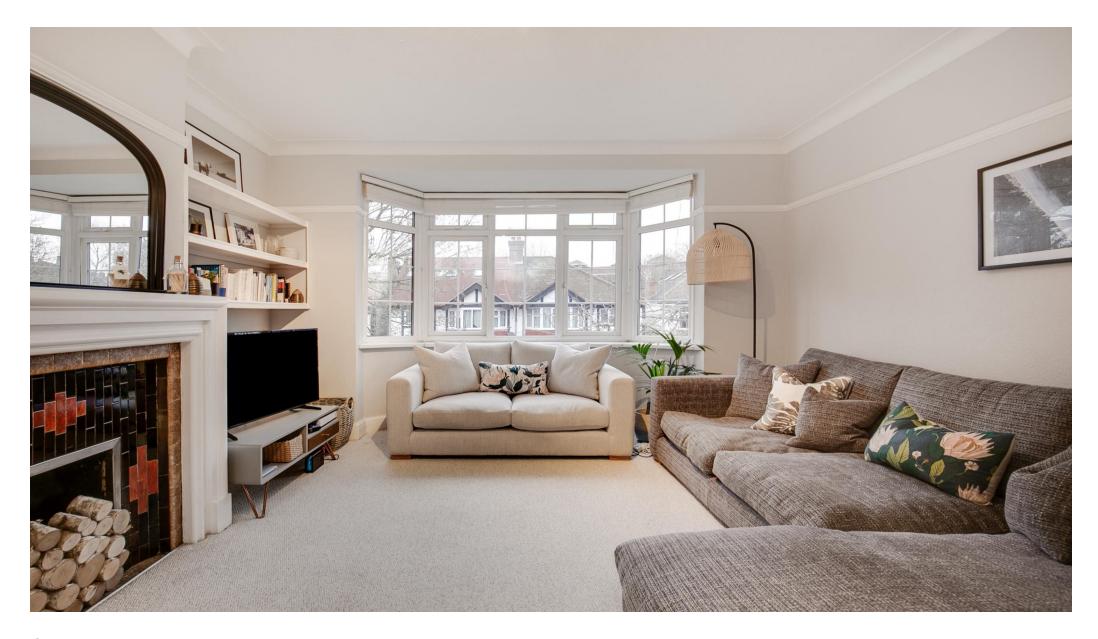

Towards the front of the property is the modern kitchen with plenty of storage and the large reception room, boasting bay windows allowing natural light to fill the space as well as a decorative fireplace and alcove cupboard with shelves above.