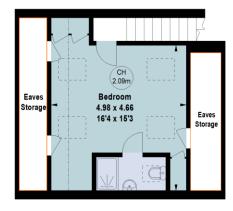

The principal bedroom can be found on the second floor and benefits from an abundance of space with Eaves storage along two wall and an en suite complete with a built-in shower.

# **Gracefield Gardens, SW16**

Gross internal area (approx) (Including Eaves Storage) **Eaves Storage** 

118.17 sq m / 1272 sq ft

10.68 sq m / 115 sq ft

Key : CH - Ceiling Height

First Floor

**Ground Floor** Entrance