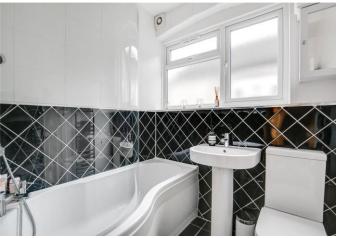

Adjacent to this is the family bathroom complete with a built-in bath and overhead shower. Located in the centre of the first floor is a further bedroom with a built-in storage unit and shelving along one wall.