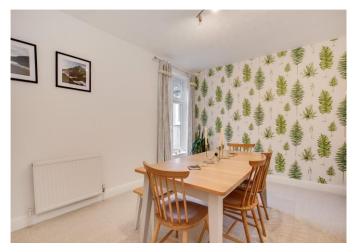

Towards the front of the property is the modern kitchen with plenty of storage and the large reception room, boasting bay windows allowing natural light to fill the space as well as a decorative fireplace and alcove cupboard with shelves above.