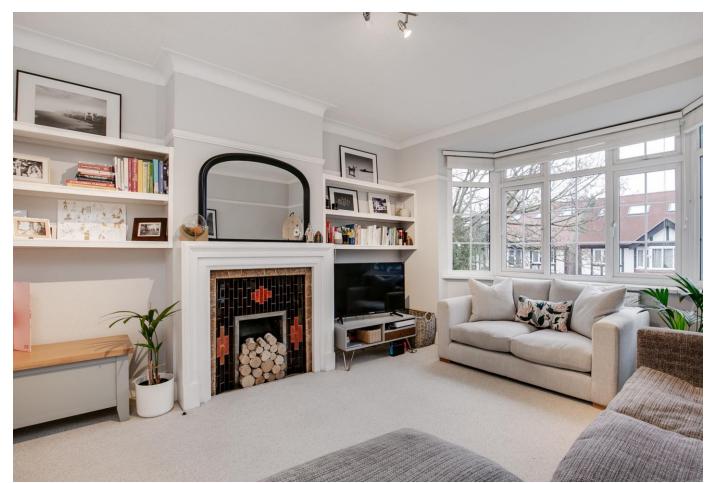

Towards the front of the property is the modern kitchen with plenty of storage and the large reception room, boasting bay windows allowing natural light to fill the space as well as a decorative fireplace and alcove cupboard with shelves above.