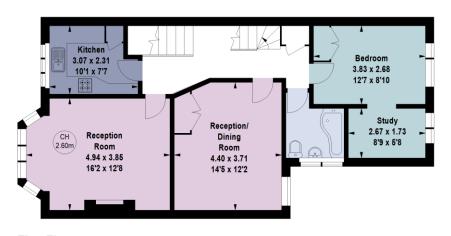

### About this property

Situated just off Streatham High street is this stunning split-level apartment boasting 1272 sq. ft. of living space.

The property is accessed via the ground floor and opens up onto the first floor with the first double bedroom to the right, which boasts built-in storage and a study space to one side.

Adjacent to this is the family bathroom complete with a built-in bath and overhead shower. Located in the centre of the first floor is a further bedroom with a built-in storage unit and shelving along one wall.

Towards the front of the property is the modern kitchen with plenty of storage and the large reception room, boasting bay windows allowing natural light to fill the space as well as a decorative fireplace and alcove cupboard with shelves above.

# **Gracefield Gardens, SW16**

Gross internal area (approx) (Including Eaves Storage) **Eaves Storage** 

118.17 sq m / 1272 sq ft

10.68 sq m / 115 sq ft

Key : CH - Ceiling Height

First Floor

**Ground Floor** Entrance